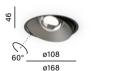

### Rafter

RAFTER points offer high visual comfort for interior users and precise lighting of selected places in the room. Thanks to the deeply embedded diodes, it provides a high shielding angle and allows for low glare in the interior. It is perfect both as a layer of task and accent lighting

### A discreet way to achieve effective lighting

Precise optics and deeply embedded diodes of RAFTER points models ensure effective lighting and low glare. RAFTER is also available with opal cover and wallwasher optics.