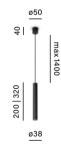

### Modern Glass mini

### Interior jewelry

MODERN GLASS mini combines decorative flair with excellent technical parameters. Its long, slender covers serve as a distinctive interior ornament, while its high -quality light effectively illuminates tabletops, counters or desks. This fixture works wonderfully in a home's living room, a modern restaurant or a hotel lobby.

The option to configure colour finishes and shade lengths makes MODERN GLASS mini an invitation to play with its form.

luminare finishes

 $\rightarrow$  Lobby, restaurants