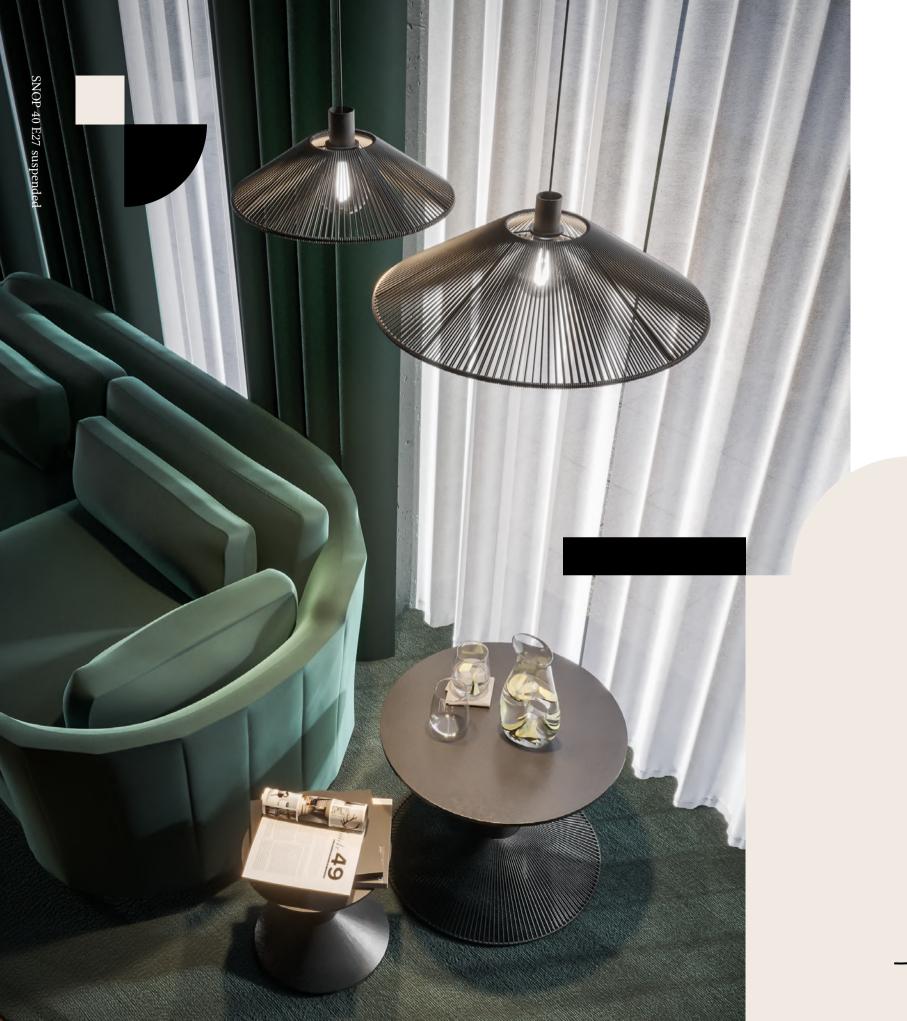

# Snop sin

### Subtle decoration or effective task lighting

SNOP presents a completely new lighting proposition with a decorative character. Available in two diameters and two lighting variants, the E27 traditional light source version works wonderfully as a stylish decorative lighting, while the LED variant ensures adequate illumination on tables and stands, effectively serving as task lighting.

ø50

Hotels

039