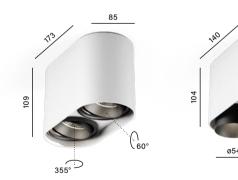

RAFTER mini is a versatile fixture that, despite its small size, can do a lot. Thanks to high-quality reflectors, it can provide precise accent lighting, and the move versions guarantee almost unlimited freedom to direct the luminaire to any place in the interior.

### Rafter

RAFTER points offer high visual comfort for interior users and precise lighting of selected places in the room. Thanks to the deeply embedded diodes, it provides a high shielding angle and allows for low glare in the interior. It is perfect both as a layer of task and accent lighting

# Big Size Rafter points Track solutions

Rafter points - comfort and efficiency in a small form

RAFTER mini are versatile fixtures that, despite their small size, can do a lot. The move versions guarantee almost unlimited freedom to direct the luminaire to any place in the interior. Fixtures with a reflector provide precise accent lighting, and models with a milky cover offer diffused light in a larger space. All this, in a minimalist form, which is an interesting addition to modern interiors.