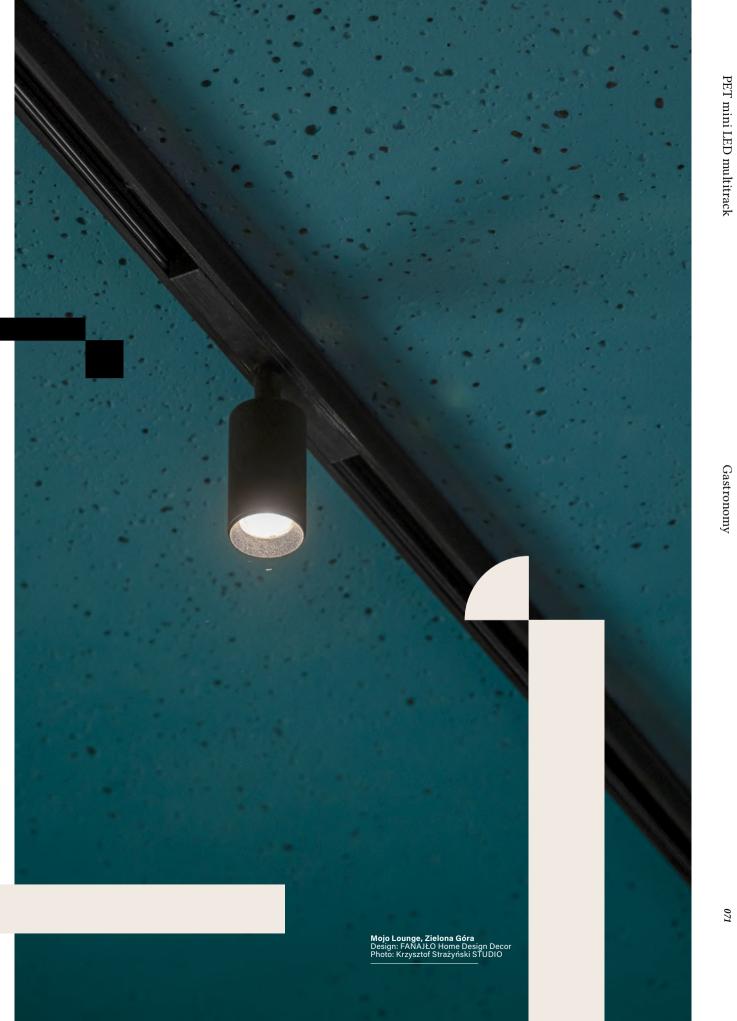

### Track solutions Pet

*Tracks – a way to achieve well-adapted lighting* 

Lighting tracks are very flexible solutions. Their main advantages are powering many luminaires from one point and the ability to easily change the arrangement and number of luminaires. They are perfect for shops, galleries and restaurants, but also for residential interiors.

The MULTITRACK where the luminaire adapters are flush with the edge of the track system is available in surfacemounted, suspended and recessed versions, as well as in two depths. Available accessories and connectors allow you to create complex systems, even with adirect transition from the ceiling to the wall. There is a safe voltage of 48V inside the track, so the MULTITRACK system can also be used in places within easy reach.