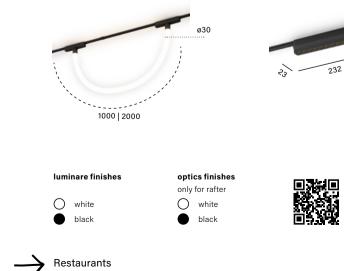

### Rafter

RAFTER points offer high visual comfort for interior users and precise lighting of selected places in the room. Thanks to the deeply embedded diodes, it provides a high shielding angle and allows for low glare in the interior. It is perfect both as a layer of task and accent lighting

# Big Size Rafter points Track solutions

Rafter points - comfort and efficiency in a small form

RAFTER mini are versatile fixtures that, despite their small size, can do a lot. The move versions guarantee almost unlimited freedom to direct the luminaire to any place in the interior. Fixtures with a reflector provide precise accent lighting, and models with a milky cover offer diffused light in a larger space. All this, in a minimalist form, which is an interesting addition to modern interiors.

optics finishes

only for points

O white

black

luminare finishes O white black

 $\rightarrow$  Shops

Skawiński Sklepy Myśliwsko Jeździeckie, Bytów Design: Małgorzata Hendrych-Lubińska Photo: Agata Hasulak

RAFTER points LED multitrack