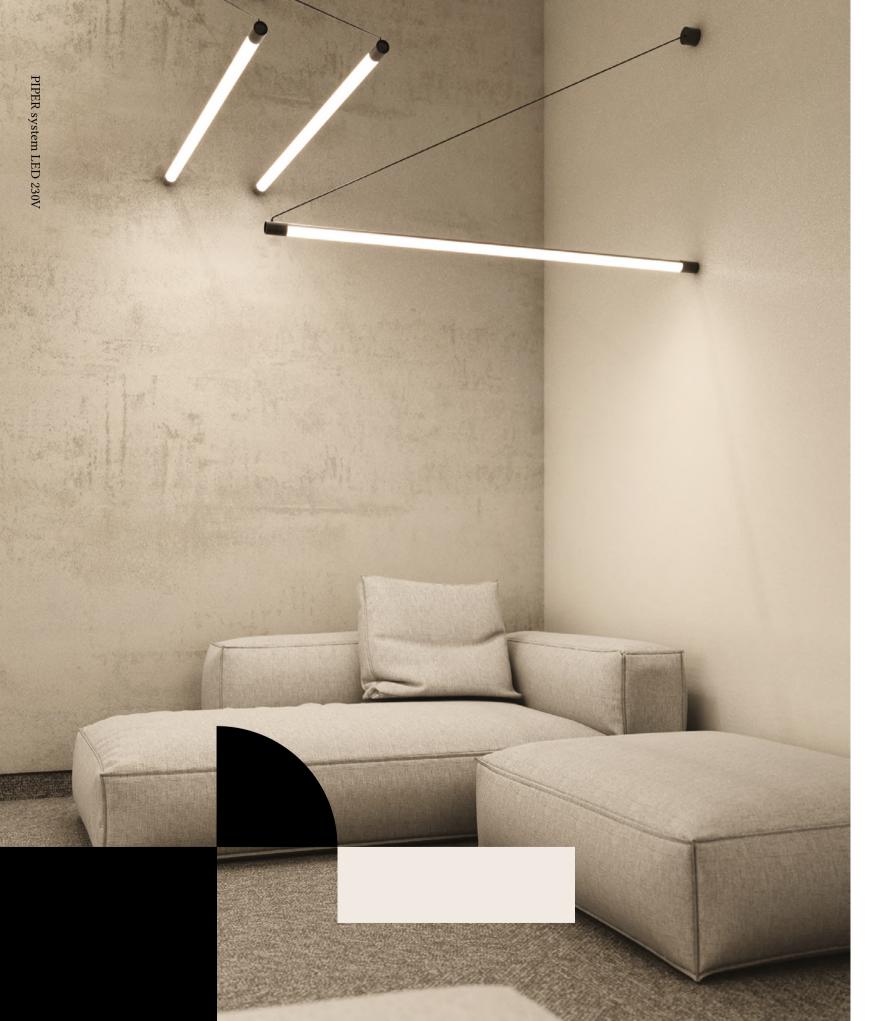

## Piper

### Explore a wide range of possibilities

The PIPER system is based on lighting tubes suspended on thin cables, providing diffused and soft light. It allows for easy connection by using flexible, plug-in connectors. One power source on the ceiling or wall is sufficient to connect multiple fixtures. An additional advantage of the system is the ability to choose one of three colour temperature values using the switch mounted on each fixture.

luminare finishes

black

 $\rightarrow$  Rooms

Hotels