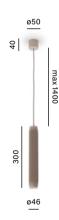

# Blos Pet

### Exceptional durability & decorative character

The BLOS collection demonstrates that a fixture with technical parameters can also have a decorative character. In surface mounting version BLOS round distance, with its high IP54 waterproof rating and IK10 mechanical resistance, excels as general lighting even in very challenging conditions.