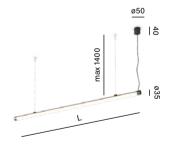

## Piper

### Explore a wide range of possibilities

The PIPER system is based on lighting tubes suspended on thin cables, providing diffused and soft light. It allows for easy connection by using flexible, plug-in connectors. One power source on the ceiling or wall is sufficient to connect multiple fixtures. An additional advantage of the system is the ability to choose one of three colour temperature values using the switch mounted on each fixture.

luminare finishes

black

 $\rightarrow$  Rooms

Hotels