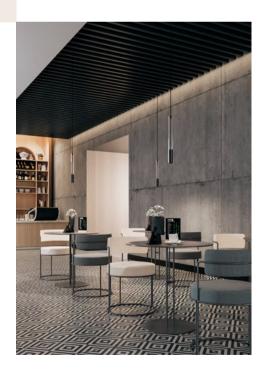

### Interior jewelry

MODERN GLASS mini combines decorative flair with excellent technical parameters. Its long, slender covers serve as a distinctive interior ornament, while its high -quality light effectively illuminates tabletops, counters or desks. This fixture works wonderfully in a home's living room, a modern restaurant or a hotel lobby.

The option to configure colour finishes and shade lengths makes MODERN GLASS mini an invitation to play with its form.

luminare finishes

 $\rightarrow$  Lobby, restaurants