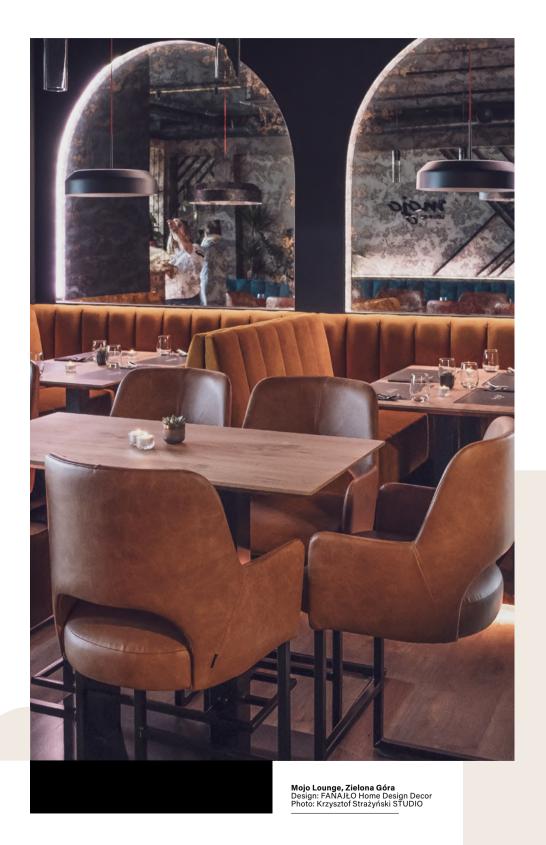

 $\rightarrow$  Cafe

MODERN BALL simple midi LED hermetic surface | MODERN BALL simple mini LED G/K suspended

**Mojo Lounge, Zielona Góra** Design: FANAJŁO Home Design Deco Photo: Krzysztof Strażyński STUDIO

O TOBIE

Gastronomy

**Mojo Lounge, Zielona Góra** Design: FANAJŁO Home Design Decor Photo: Krzysztof Strażyński STUDIO

 $\rightarrow$  Restaurants

 $\rightarrow$  Restaurants

KANTO sushi fusion restaurant, Lecco, Italy Design: Fabio Gianoli Photo: Marcello Mariana General contractor: BM Italia srl Lighting design: E27