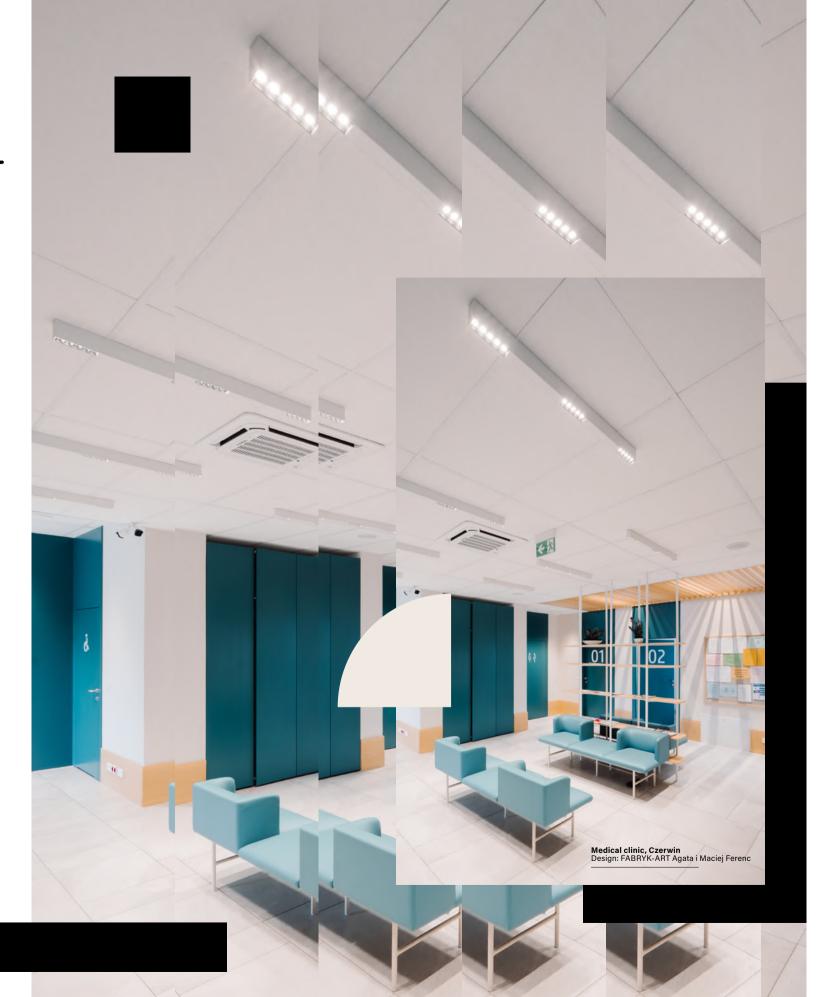

t quality of light without compromise

TRU is a proposition for interiors where the highest quality of light and visual comfort are important. It will serve perfectly as a general lighting layer in offices and other large spaces.



| optics finishes                       | luminare finishes                     |  |
|---------------------------------------|---------------------------------------|--|
| <ul><li>white</li><li>black</li></ul> | <ul><li>white</li><li>black</li></ul> |  |



### A discreet way to achieve effective lighting

Precise optics and deeply embedded diodes of RAFTER points models ensure effective lighting and low glare. RAFTER is also available with opal cover and wallwasher optics.



### DOSKONALE



Medical clinic, Czerwin Design: FABRYK-ART Agata i Maciej Ferenc







### Mixline

### Multifunctional fixture for special tasks

The MIXLINE luminaire family proves that one fixture can serve multiple functions simultaneously. Its section with a cover provides comfortable, softly diffused general lighting, while the precise optics of the lens section ensure suitable intensity on the work surface. The slender linear form makes MIXLINE a subtle ornament in modern interiors.









Vyro round 5

### Customizable decorative fixture

VYRO stands out for its flexibility, and, thanks to its easily replaceable rings, it can be combined with different frame colour options. VYRO also boasts excellent light quality, high lighting efficiency and multiple fixture options.



| ring finishes |            |   | luminare finishes |  |
|---------------|------------|--