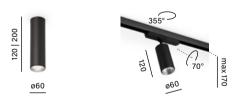

### Subtle decoration, efficient lighting

The PET collection was designed to combine performance with elegance. It has excellent technical parameters both in terms of efficiency and visual comfort. With variety of dimensions, optics and available powers can suit various lighting tasks.

PET in suspended version works well as effective task lighting for work surfaces - such as tables, counters or receptions. Its slender, minimalistic form serves as a discreet accent in modern interiors, while the deeply set light source safeguards the user's eyes from glare.