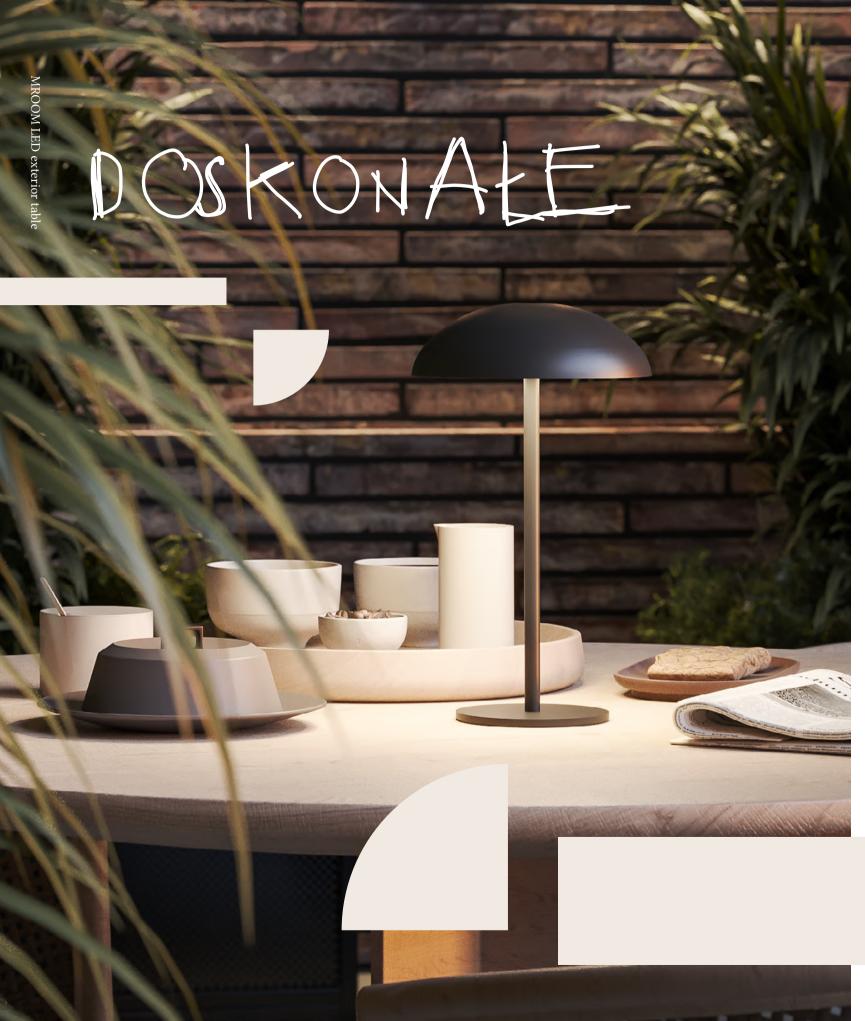

## Mroom 5

### Explore a wide range of possibilities

The MROOM collection is a proposal for efficient table lighting that stands out due to its exceptional durability. Thanks to its easily replaceable battery, the passage of time does not affect it, making it suitable for commercial spaces like hotels or restaurants. MROOM features touch controlled power adjustment and one fixture can illuminate a small table for up to 4 people. Its high IP65 waterproof rating allows the fixture to be used both indoors and outdoors.

Battery life: min. 500 cycles. Replaceable battery. Charging time 8h at 2A.