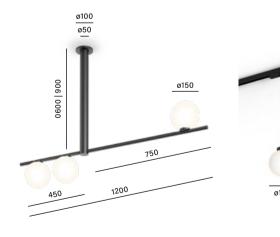

# Flying Ball<sub>arc</sub> Pet<sub>rift</sub> Rafter Swing Hollow

→ Lobby, rooms, communication, gym

Hygge Hotel, Opole

Hotels

Hygge Hotel, Opole

ightarrow Gym, conference room

## Flying Ball<sub>up&down</sub> Modern Ball Pet