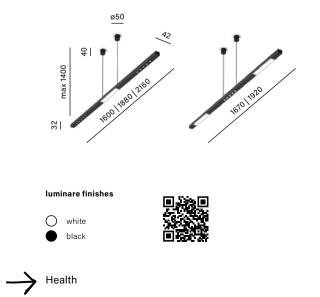

white</li><li>black</li></ul> | <ul><li>white</li><li>black</li></ul> |  |



### A discreet way to achieve effective lighting

Precise optics and deeply embedded diodes of RAFTER points models ensure effective lighting and low glare. RAFTER is also available with opal cover and wallwasher optics.



### DOSKONALE



Medical clinic, Czerwin Design: FABRYK-ART Agata i Maciej Ferenc







### Mixline

### Multifunctional fixture for special tasks

The MIXLINE luminaire family proves that one fixture can serve multiple functions simultaneously. Its section with a cover provides comfortable, softly diffused general lighting, while the precise optics of the lens section ensure suitable intensity on the work surface. The slender linear form makes MIXLINE a subtle ornament in modern interiors.









Vyro round 5

### Customizable decorative fixture

VYRO stands out for its flexibility, and, thanks to its easily replaceable rings, it can be combined with different frame colour options. VYRO also boasts excellent light quality, high lighting efficiency and multiple fixture options.



| ring finishes |            |   | luminare finishes |  |
|---------------|------------|---|-------------------|--|
| 0             | white      | 0 | white             |  |
|               | black      |   | black             |  |
|               | grey       |   | grey              |  |
|               | terracotta |   | terracotta        |  |
|               | taupe      |   | taupe             |  |
|               | gold       |   | gold              |  |
|               |            |   |