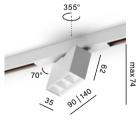

# Big Size Rafter points Track solutions

Rafter points - comfort and efficiency in a small form

RAFTER mini are versatile fixtures that, despite their small size, can do a lot. The move versions guarantee almost unlimited freedom to direct the luminaire to any place in the interior. Fixtures with a reflector provide precise accent lighting, and models with a milky cover offer diffused light in a larger space. All this, in a minimalist form, which is an interesting addition to modern interiors.