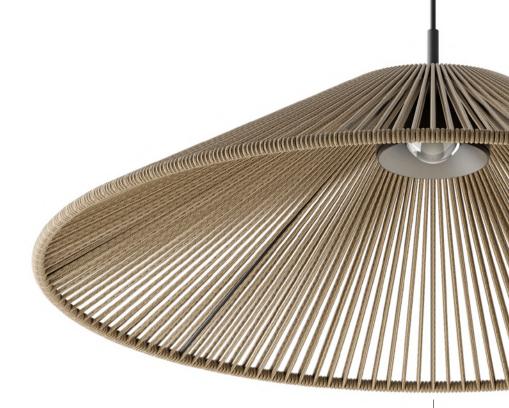

### Power and efficiency encapsulated in design form

QRLED is a collection that combines energy efficiency, comfort and stunning aesthetics. With enhanced technical parameters, it provides even greater efficiency and glare control. Its modern design and wide variety of models and finishes make QRLED perfect for both private and public spaces.

luminare finishes O white

For more QRLED next variants check out our website!

ø109

 $\rightarrow$  Lobby

Hotels

Hotels

037