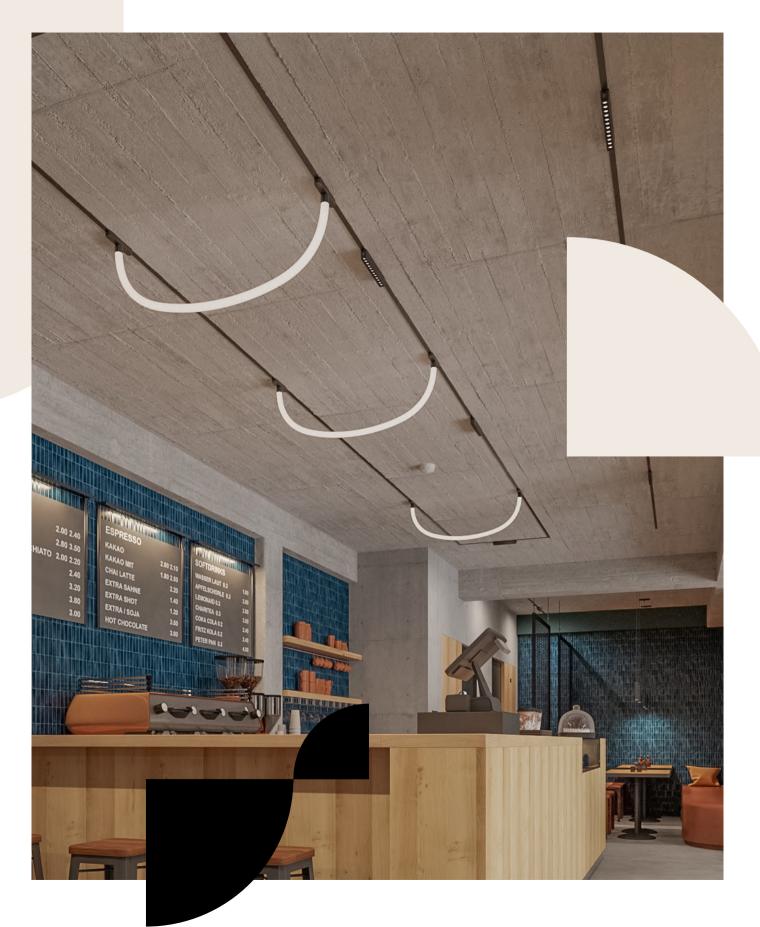

### Rafter

RAFTER points offer high visual comfort for interior users and precise lighting of selected places in the room. Thanks to the deeply embedded diodes, it provides a high shielding angle and allows for low glare in the interior. It is perfect both as a layer of task and accent lighting

# Big Size Rafter points Track solutions

Rafter points - comfort and efficiency in a small form

RAFTER mini are versatile fixtures that, despite their small size, can do a lot. The move versions guarantee almost unlimited freedom to direct the luminaire to any place in the interior. Fixtures with a reflector provide precise accent lighting, and models with a milky cover offer diffused light in a larger space. All this, in a minimalist form, which is an interesting addition to modern interiors.