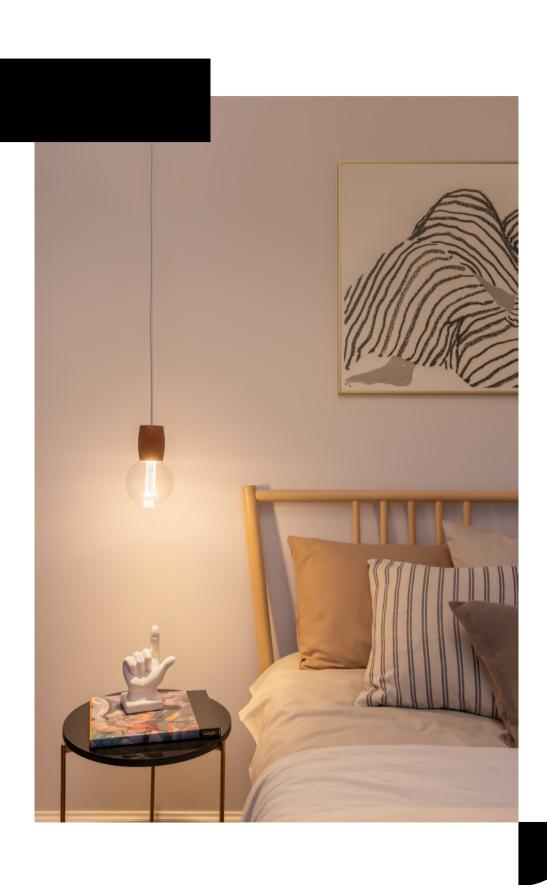

### Pet Pet micro

### Subtle decoration, efficient lighting

The PET collection was designed to combine performance with elegance. It has excellent technical parameters both in terms of efficiency and visual comfort. With variety of dimensions, optics and available powers can suit various lighting tasks.

PET in suspended version works well as effective task lighting for work surfaces - such as tables, counters or receptions. Its slender, minimalistic form serves as a discreet accent in modern interiors, while the deeply set light source safeguards the user's eyes from glare.