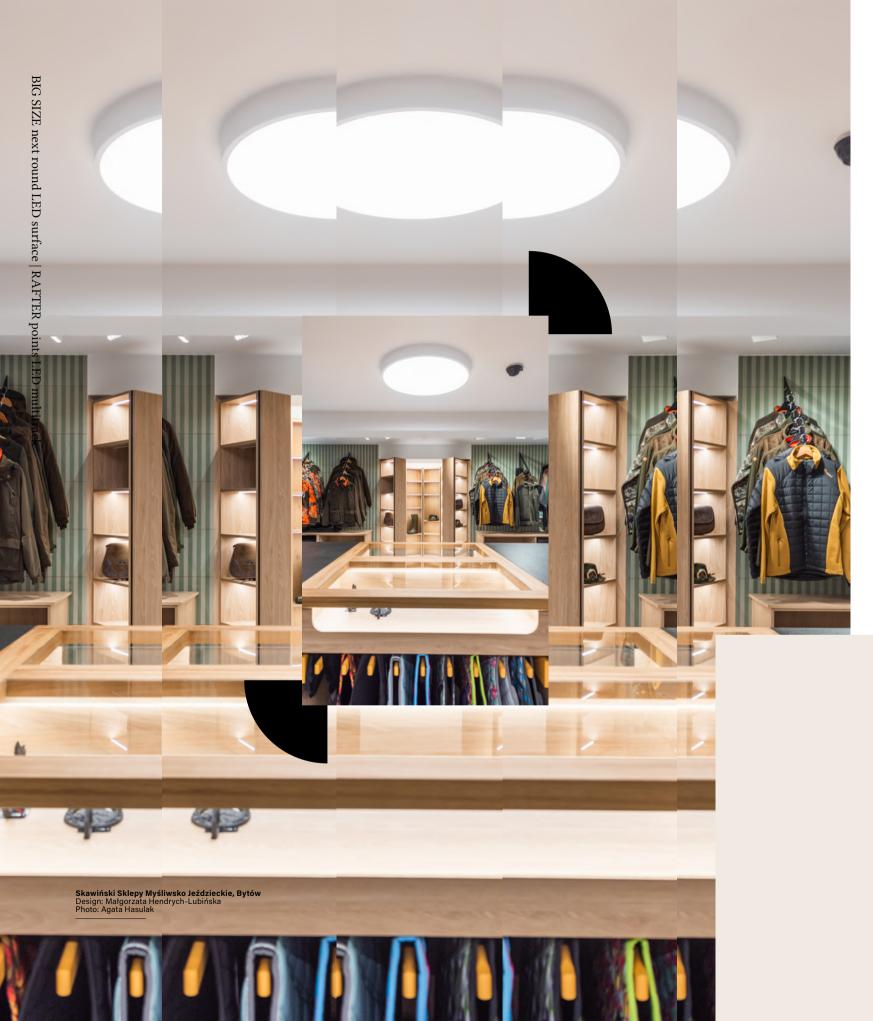

# Big Size Rafter points Track solutions

Rafter points - comfort and efficiency in a small form

RAFTER mini are versatile fixtures that, despite their small size, can do a lot. The move versions guarantee almost unlimited freedom to direct the luminaire to any place in the interior. Fixtures with a reflector provide precise accent lighting, and models with a milky cover offer diffused light in a larger space. All this, in a minimalist form, which is an interesting addition to modern interiors.

optics finishes

only for points

O white

black

luminare finishes O white black

 $\rightarrow$  Shops

Skawiński Sklepy Myśliwsko Jeździeckie, Bytów Design: Małgorzata Hendrych-Lubińska Photo: Agata Hasulak

RAFTER points LED multitrack

Skawiński Sklepy Myśliwsko Jeździeckie, Bytów Design: Małgorzata Hendrych-Lubińska Photo: Agata Hasulak

**Optyk Tęczówka** Wrocław

KARI LED track