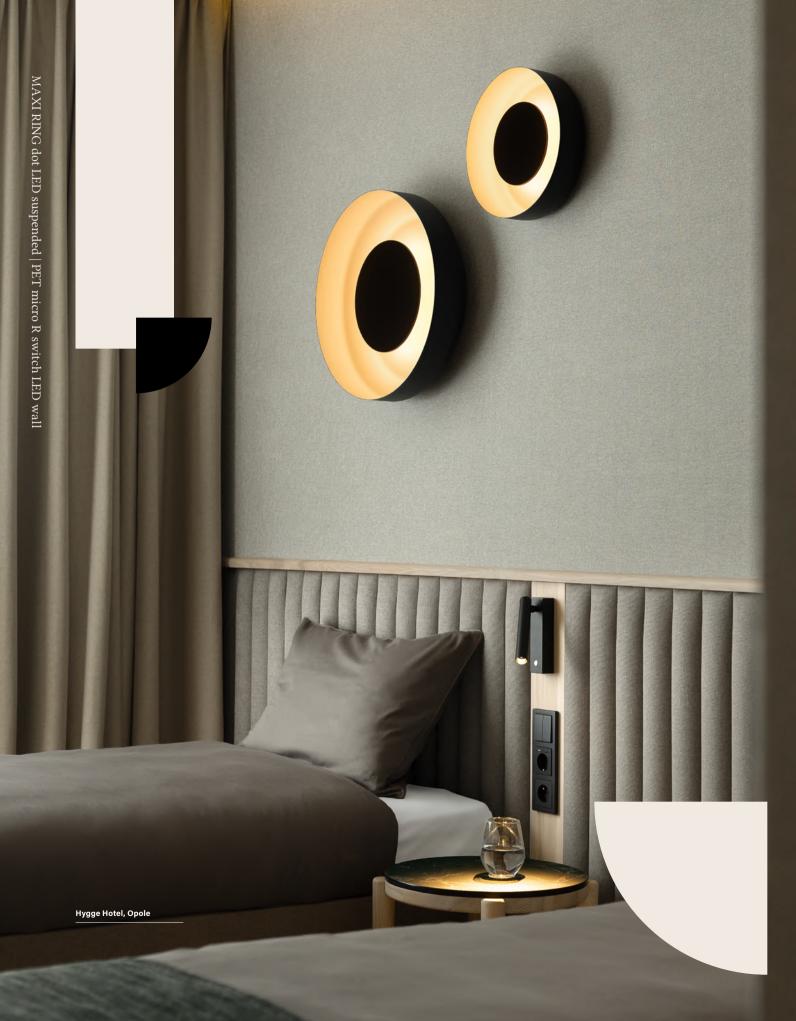

# Flying Ball<sub>arc</sub> Pet<sub>rift</sub> Rafter Swing Hollow

→ Lobby, rooms, communication, gym

Hygge Hotel, Opole

Hotels

Hygge Hotel, Opole

ightarrow Gym, conference room

### Pet Pet micro

### Subtle decoration, efficient lighting

The PET collection was designed to combine performance with elegance. It has excellent technical parameters both in terms of efficiency and visual comfort. With variety of dimensions, optics and available powers can suit various lighting tasks.