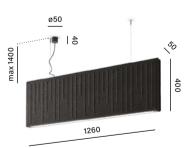

### Enhance interior acoustic comfort

AQfelt adds to acoustic comfort. The soundabsorbing felt used has acoustic parameters optimized for absorbing sounds over the range of frequencies that are essential for verbal communication. Better acoustics mean more comfortable indoor conditions!