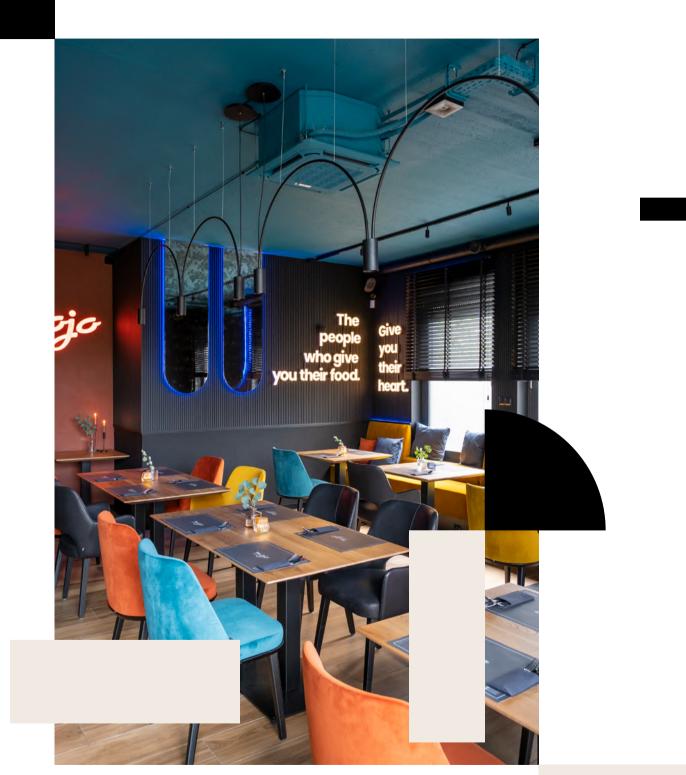

 $\rightarrow$  Cafe

MODERN BALL simple midi LED hermetic surface | MODERN BALL simple mini LED G/K suspended

**Mojo Lounge, Zielona Góra** Design: FANAJŁO Home Design Deco Photo: Krzysztof Strażyński STUDIO

O TOBIE

Gastronomy

**Mojo Lounge, Zielona Góra** Design: FANAJŁO Home Design Decor Photo: Krzysztof Strażyński STUDIO

 $\rightarrow$  Restaurants

 $\rightarrow$  Restaurants

KANTO sushi fusion restaurant, Lecco, Italy Design: Fabio Gianoli Photo: Marcello Mariana General contractor: BM Italia srl Lighting design: E27