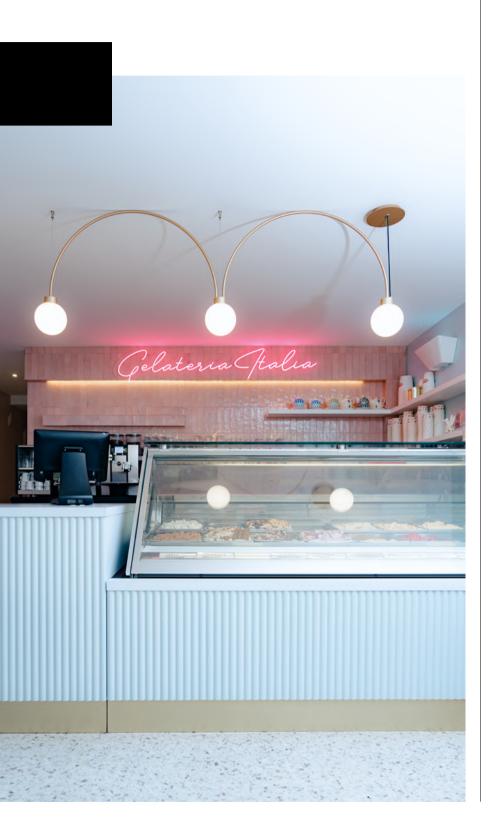

### **Restauracja Tatarak, Piła** Design: Boa Archi-Graf

Gastronomy

|  |  |  |  | 2 B 0 I | 2,80<br>4,80 |
|--|--|--|--|---------|--------------|
|--|--|--|--|---------|--------------|

Galateria Italia, Belgium Design: Home Coach

**Galateria Italia, Belgium** Design: Home Coach

**Galateria Italia, Belgium** Design: Home Coach

 $\rightarrow$  Cafe

**Galateria Italia, Belgium** Design: Home Coach

**Galateria Italia, Belgium** Design: Home Coach

 $\rightarrow$  Cafe

MODERN BALL simple midi LED hermetic surface | MODERN BALL simple mini LED G/K suspended

**Mojo Lounge, Zielona Góra** Design: FANAJŁO Home Design Deco Photo: Krzysztof Strażyński STUDIO