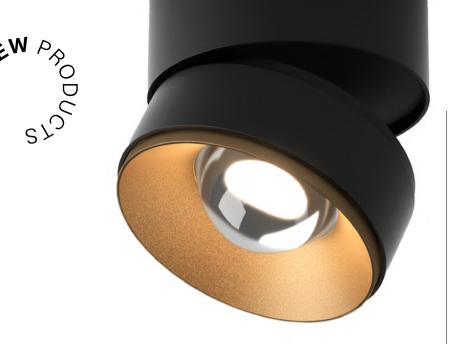

### Rafter

RAFTER points offer high visual comfort for interior users and precise lighting of selected places in the room. Thanks to the deeply embedded diodes, it provides a high shielding angle and allows for low glare in the interior. It is perfect both as a layer of task and accent lighting

### A discreet way to achieve effective lighting

Precise optics and deeply embedded diodes of RAFTER points models ensure effective lighting and low glare. RAFTER is also available with opal cover and wallwasher optics.