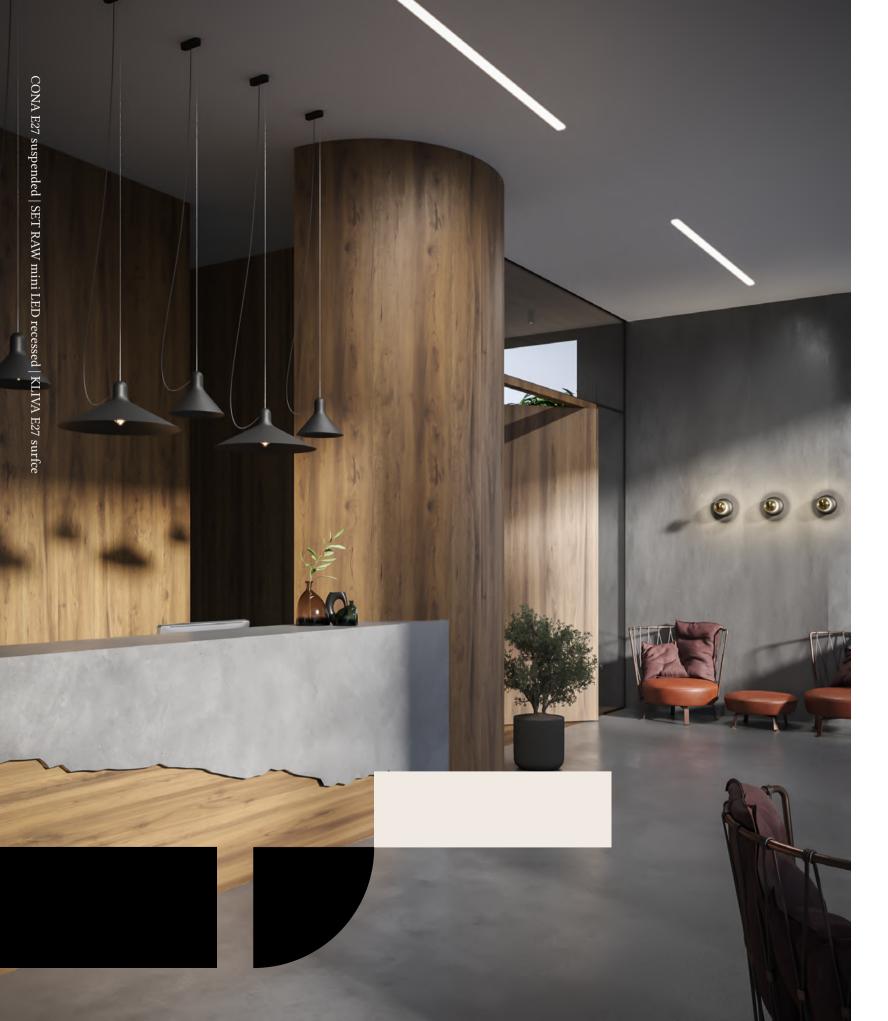

### Cona Kliva

### Stylish ornament for modern designs

CONA is a suspended decorative fixture that captivates with its design. Available in two sizes, it works excellently as ambient lighting for a table or as relaxing general lighting.

| 0 | white      |
|---|------------|
|   | black      |
|   | terracotta |
|   | taupe      |

 $\rightarrow$  Lobby

luminare finishes

KLIVA is a specialist in atmospheric lighting that soothes and eases. Installation is possible on both walls and ceilings, allowing for free arrangements of this decorative form. It is a brilliant way of ambient lighting that catches the eye.