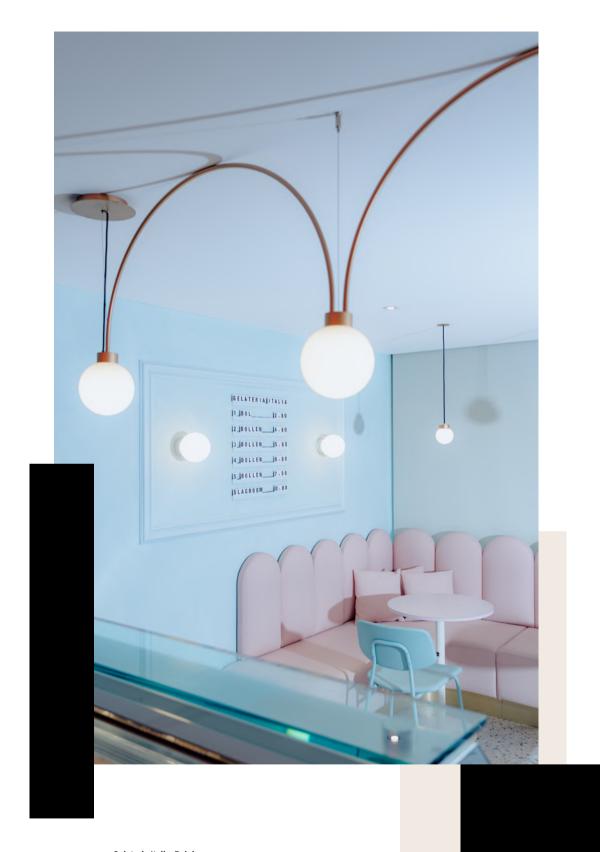

### **Restauracja Tatarak, Piła** Design: Boa Archi-Graf

Gastronomy

|  |  |  |  | 2 B 0 I | 2,80<br>4,80 |
|--|--|--|--|---------|--------------|
|--|--|--|--|---------|--------------|

Galateria Italia, Belgium Design: Home Coach

**Galateria Italia, Belgium** Design: Home Coach

**Galateria Italia, Belgium** Design: Home Coach

 $\rightarrow$  Cafe

**Galateria Italia, Belgium** Design: Home Coach

**Galateria Italia, Belgium** Design: Home Coach

 $\rightarrow$  Cafe

MODERN BALL simple midi LED hermetic surface | MODERN BALL simple mini LED G/K suspended

**Mojo Lounge, Zielona Góra** Design: FANAJŁO Home Design Deco Photo: Krzysztof Strażyński STUDIO