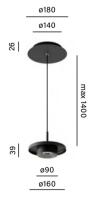

### Stylish ornament for modern designs

CONA is a suspended decorative fixture that captivates with its design. Available in two sizes, it works excellently as ambient lighting for a table or as relaxing general lighting.

| 0 | white      |
|---|------------|
|   | black      |
|   | terracotta |
|   | taupe      |

 $\rightarrow$  Lobby

luminare finishes

KLIVA is a specialist in atmospheric lighting that soothes and eases. Installation is possible on both walls and ceilings, allowing for free arrangements of this decorative form. It is a brilliant way of ambient lighting that catches the eye.