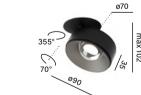

### Exceptional durability & decorative character

The BLOS collection demonstrates that a fixture with technical parameters can also have a decorative character. In surface mounting version BLOS round distance, with its high IP54 waterproof rating and IK10 mechanical resistance, excels as general lighting even in very challenging conditions.