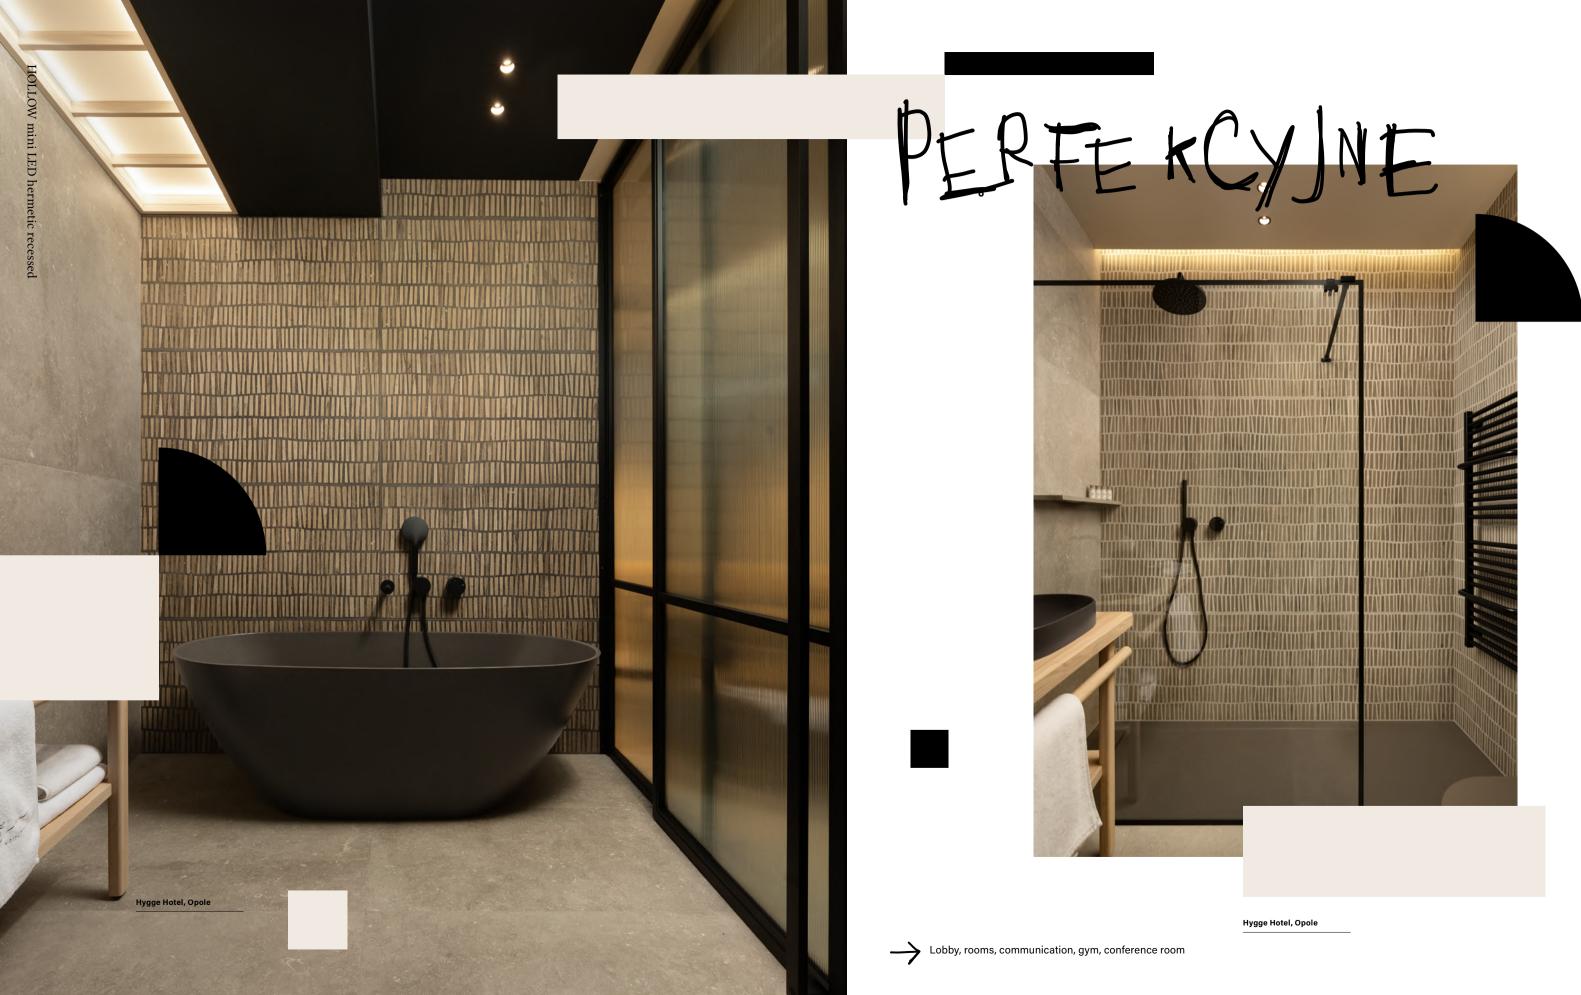

# Flying Ball<sub>arc</sub> Pet<sub>rift</sub> Rafter Swing Hollow

→ Lobby, rooms, communication, gym

Hygge Hotel, Opole

Hotels

Hygge Hotel, Opole

ightarrow Gym, conference room