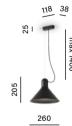

### Cona Kliva

| 0 | white      |
|---|------------|
|   | black      |
|   | terracotta |
|   | taupe      |

 $\rightarrow$  Lobby

luminare finishes

KLIVA is a specialist in atmospheric lighting that soothes and eases. Installation is possible on both walls and ceilings, allowing for free arrangements of this decorative form. It is a brilliant way of ambient lighting that catches the eye.