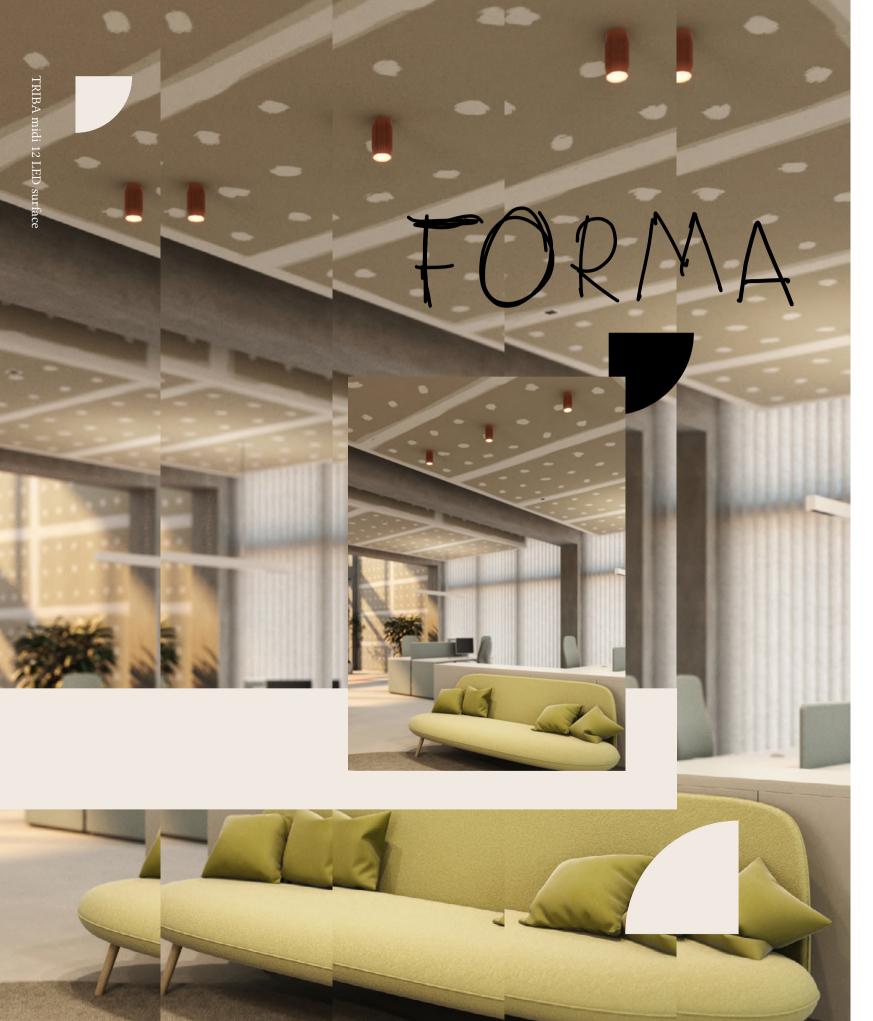

## Triba

### *Excellent parameters concealed in decorative design*

The TRIBA collection proves that decorative design can harmonize with exceptional technical specifications. Thanks to its hybrid optics and expanded shielding angle, the fixture prioritizes visual comfort while boasting extraordinary efficiency without compromising light quality. With a broad power range, various mounting options, two diameters, and a few lengths available, the fixture can flexibly adapt to the specific needs of different interiors.