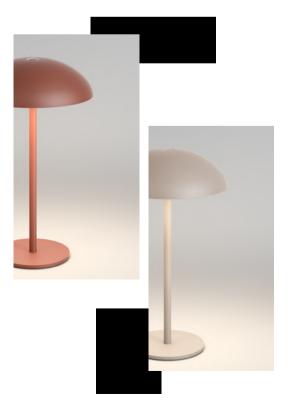

### Explore a wide range of possibilities

The MROOM collection is a proposal for efficient table lighting that stands out due to its exceptional durability. Thanks to its easily replaceable battery, the passage of time does not affect it, making it suitable for commercial spaces like hotels or restaurants. MROOM features touch controlled power adjustment and one fixture can illuminate a small table for up to 4 people. Its high IP65 waterproof rating allows the fixture to be used both indoors and outdoors.

Battery life: min. 500 cycles. Replaceable battery. Charging time 8h at 2A.