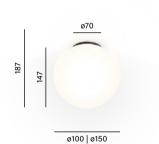

### Exceptional durability & decorative character

The BLOS collection demonstrates that a fixture with technical parameters can also have a decorative character. In surface mounting version BLOS round distance, with its high IP54 waterproof rating and IK10 mechanical resistance, excels as general lighting even in very challenging conditions.