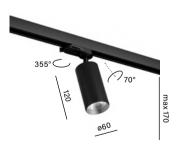

### Rafter

RAFTER points offer high visual comfort for interior users and precise lighting of selected places in the room. Thanks to the deeply embedded diodes, it provides a high shielding angle and allows for low glare in the interior. It is perfect both as a layer of task and accent lighting

# Big Size Rafter points Track solutions

Rafter points - comfort and efficiency in a small form

RAFTER mini are versatile fixtures that, despite their small size, can do a lot. The move versions guarantee almost unlimited freedom to direct the luminaire to any place in the interior. Fixtures with a reflector provide precise accent lighting, and models with a milky cover offer diffused light in a larger space. All this, in a minimalist form, which is an interesting addition to modern interiors.