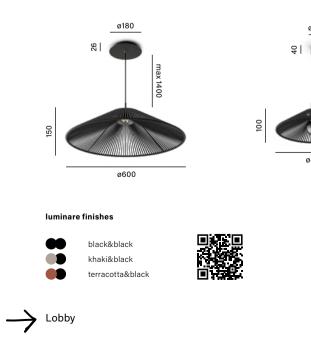

 $\rightarrow$  Lobby

Hotels

### Power and efficiency encapsulated in design form

QRLED is a collection that combines energy efficiency, comfort and stunning aesthetics. With enhanced technical parameters, it provides even greater efficiency and glare control. Its modern design and wide variety of models and finishes make QRLED perfect for both private and public spaces.

luminare finishes O white

For more QRLED next variants check out our website!

ø109

 $\rightarrow$  Lobby

Hotels

Hotels

037