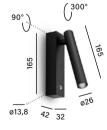

### Pet Pet micro

### Subtle decoration, efficient lighting

The PET collection was designed to combine performance with elegance. It has excellent technical parameters both in terms of efficiency and visual comfort. With variety of dimensions, optics and available powers can suit various lighting tasks.

PET in suspended version works well as effective task lighting for work surfaces - such as tables, counters or receptions. Its slender, minimalistic form serves as a discreet accent in modern interiors, while the deeply set light source safeguards the user's eyes from glare.