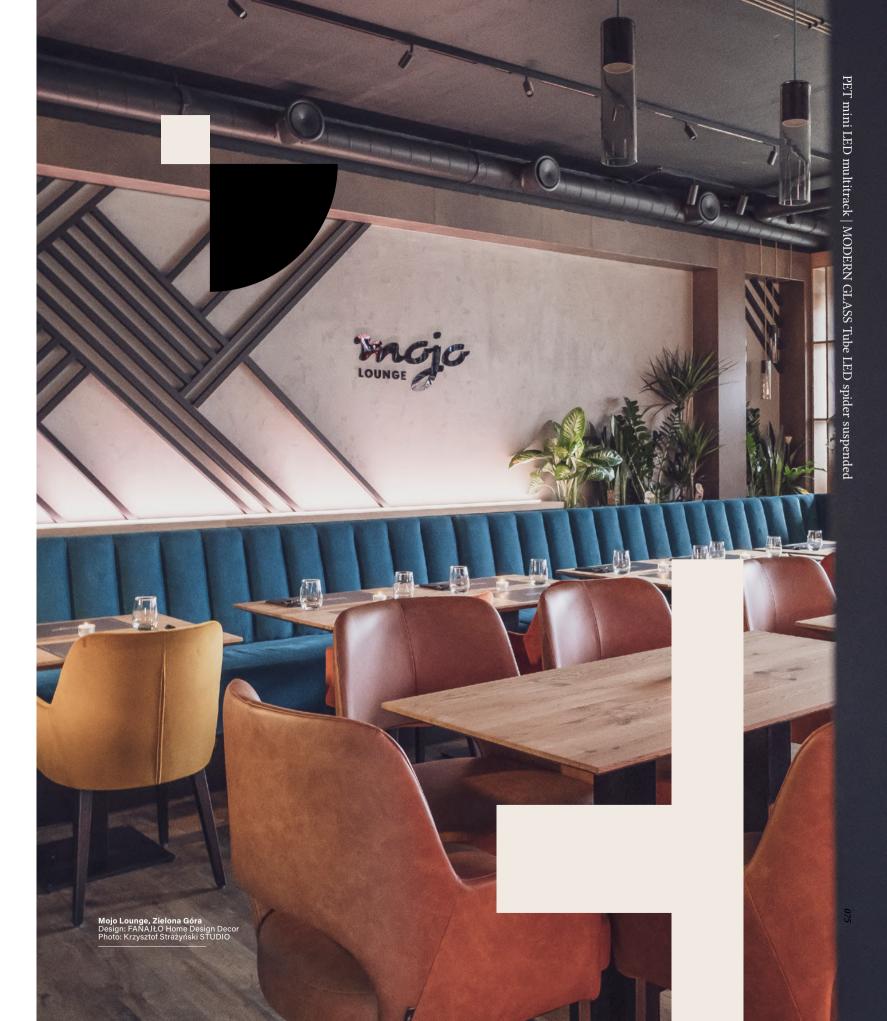

 $\rightarrow$  Cafe

MODERN BALL simple midi LED hermetic surface | MODERN BALL simple mini LED G/K suspended

**Mojo Lounge, Zielona Góra** Design: FANAJŁO Home Design Deco Photo: Krzysztof Strażyński STUDIO

O TOBIE

Gastronomy

**Mojo Lounge, Zielona Góra** Design: FANAJŁO Home Design Decor Photo: Krzysztof Strażyński STUDIO

 $\rightarrow$  Restaurants

 $\rightarrow$  Restaurants

KANTO sushi fusion restaurant, Lecco, Italy Design: Fabio Gianoli Photo: Marcello Mariana General contractor: BM Italia srl Lighting design: E27