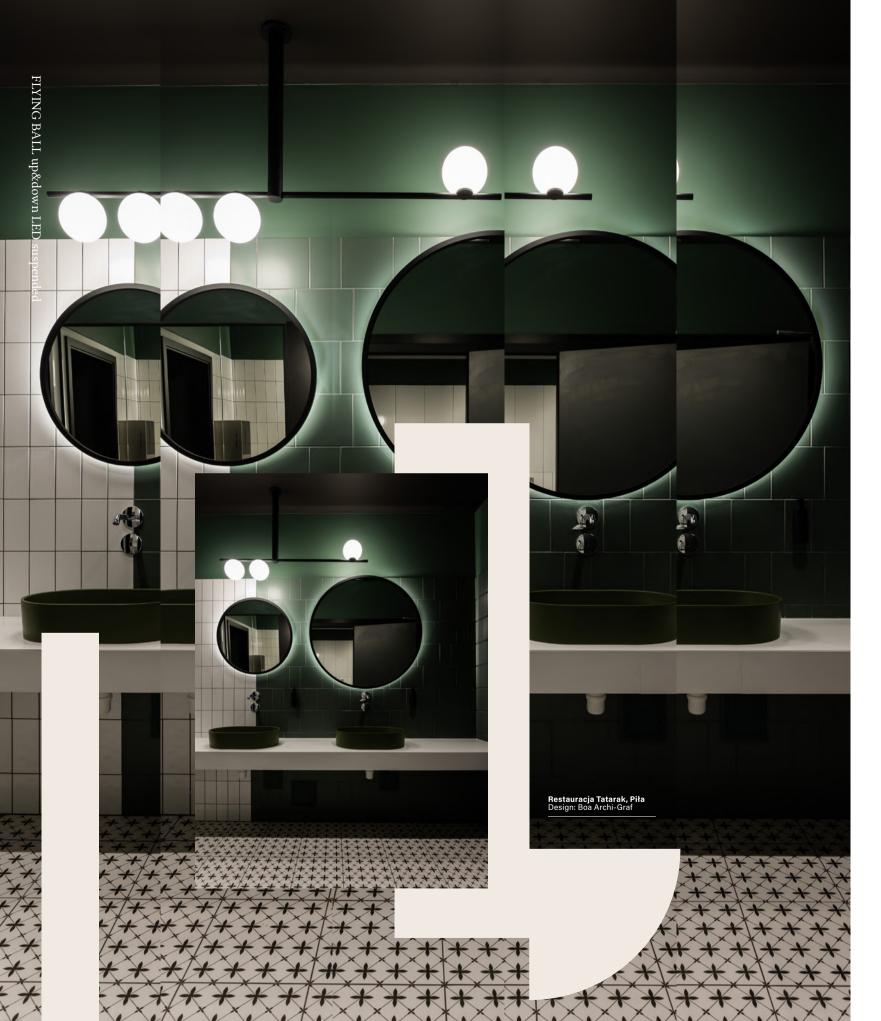

Gastronomy

**Restauracja Tatarak, Piła** Design: Boa Archi-Graf

### **Restauracja Tatarak, Piła** Design: Boa Archi-Graf

Gastronomy

|  |  |  |  | 2 B 0 I | 2,80<br>4,80 |
|--|--|--|--|---------|--------------|
|--|--|--|--|---------|--------------|

Galateria Italia, Belgium Design: Home Coach