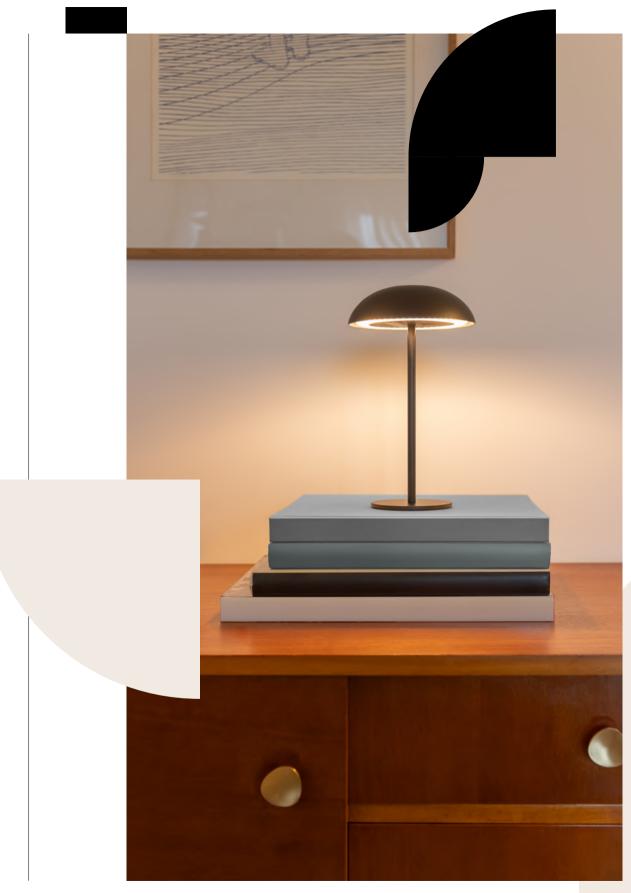

### Subtle decoration, efficient lighting

The PET collection was designed to combine performance with elegance. It has excellent technical parameters both in terms of efficiency and visual comfort. With variety of dimensions, optics and available powers can suit various lighting tasks.

PET in suspended version works well as effective task lighting for work surfaces - such as tables, counters or receptions. Its slender, minimalistic form serves as a discreet accent in modern interiors, while the deeply set light source safeguards the user's eyes from glare.