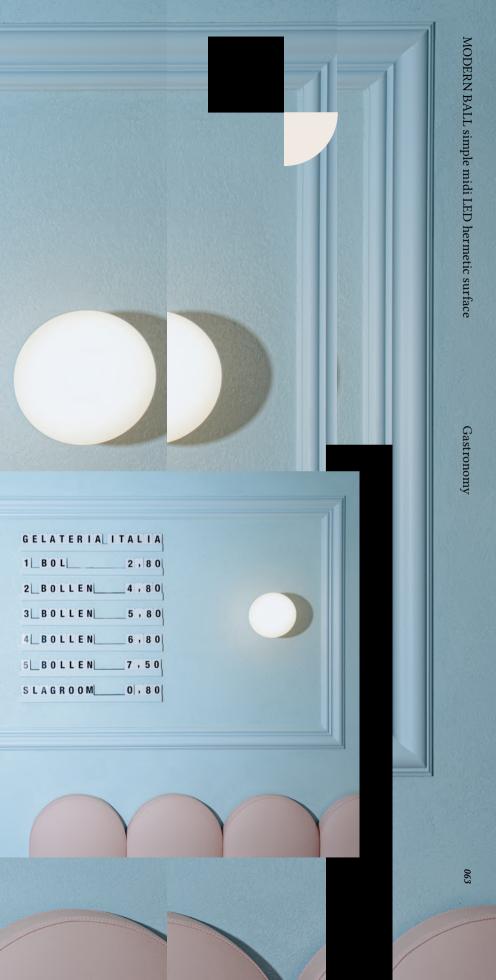

### **Restauracja Tatarak, Piła** Design: Boa Archi-Graf

Gastronomy

|  |  |  |  | 2 B 0 I | 2,80<br>4,80 |
|--|--|--|--|---------|--------------|
|--|--|--|--|---------|--------------|

Galateria Italia, Belgium Design: Home Coach

**Galateria Italia, Belgium** Design: Home Coach

**Galateria Italia, Belgium** Design: Home Coach

 $\rightarrow$  Cafe

**Galateria Italia, Belgium** Design: Home Coach

**Galateria Italia, Belgium** Design: Home Coach

 $\rightarrow$  Cafe

MODERN BALL simple midi LED hermetic surface | MODERN BALL simple mini LED G/K suspended

**Mojo Lounge, Zielona Góra** Design: FANAJŁO Home Design Deco Photo: Krzysztof Strażyński STUDIO