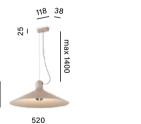

### Cona Kliva

### Stylish ornament for modern designs

CONA is a suspended decorative fixture that captivates with its design. Available in two sizes, it works excellently as ambient lighting for a table or as relaxing general lighting.