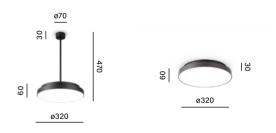

|
|   | taupe                                |      | taupe         |
|   | gold                                 |      | gold          |
|   |                                      |      |               |

ightarrow Lobby, restaurant, rooms, gym











1000

Hotel-T, Waregem Photo: I am Liz

· · · ·

Hotel-T, Waregem Photo: I am Liz







Hotel-T, Waregem Photo: I am Liz

 $\longrightarrow$  Lobby, restaurant, rooms, gym

027



# Blos Pet

### Exceptional durability & decorative character

The BLOS collection demonstrates that a fixture with technical parameters can also have a decorative character. In surface mounting version BLOS round distance, with its high IP54 waterproof rating and IK10 mechanical resistance, excels as general lighting even in very challenging conditions.



| • | <b>finishes</b><br>for PET | lumi | ninare finishes |  |  |
|---|----------------------------|------|-----------------|--|--|
| Ο | white                      | Ο    | white           |  |  |
|   | black                      |      | black           |  |  |
|   | grey                       |      | grey            |  |  |
|   | terracotta                 |      | terracotta      |  |  |
|   | taupe                      |      | taupe           |  |  |
|   | gold                       |      | gold            |  |  |
|   |                            |      |                 |  |  |





PET in suspended version works well as effective task lighting for work surfaces - such as tables, counters or receptions. Its slender, minimalistic form serves as a discreet accent in modern interio