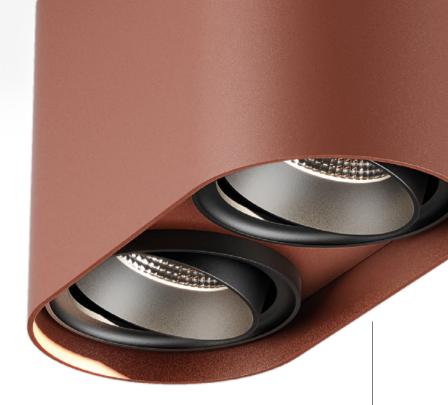

# Flying Ball<sub>arc</sub> Pet<sub>rift</sub> Rafter Swing Hollow

→ Lobby, rooms, communication, gym

Hygge Hotel, Opole

Hotels

Hygge Hotel, Opole

ightarrow Gym, conference room

### Pet Pet micro

### Subtle decoration, efficient lighting

The PET collection was designed to combine performance with elegance. It has excellent technical parameters both in terms of efficiency and visual comfort. With variety of dimensions, optics and available powers can suit various lighting tasks.