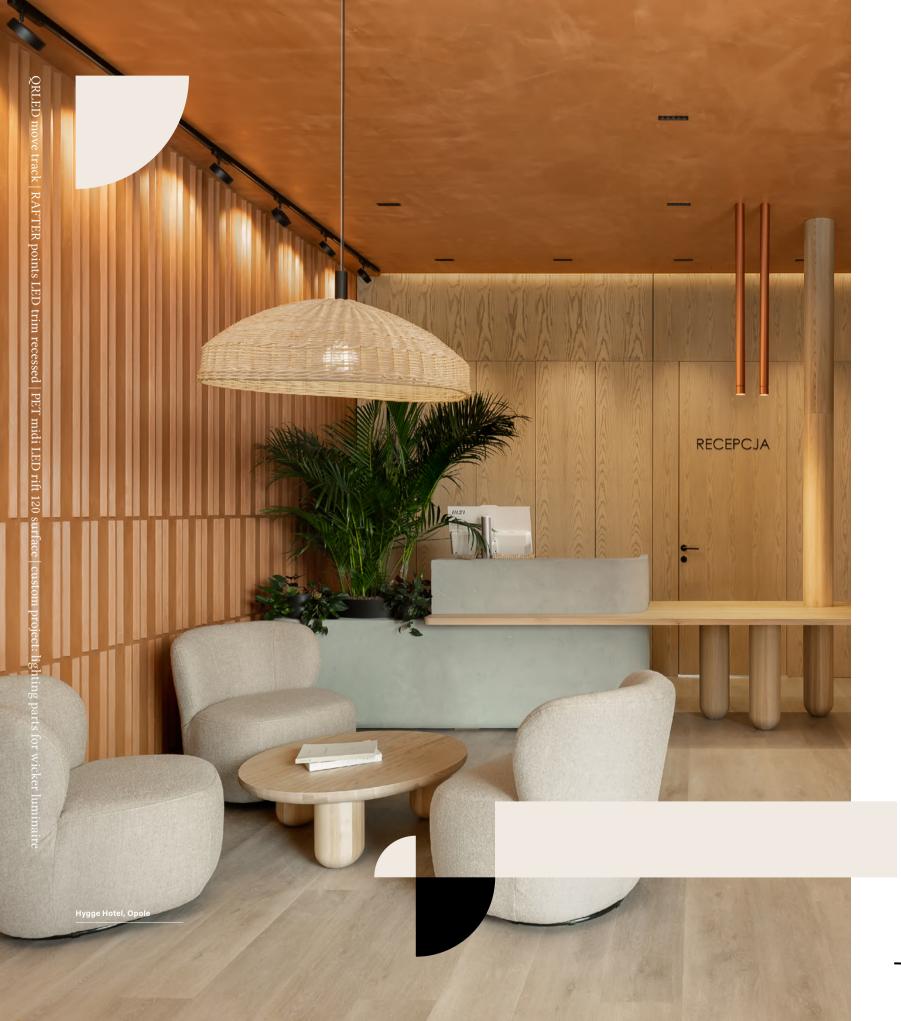

# Flying Ball<sub>arc</sub> Pet<sub>rift</sub> Rafter Swing Hollow

→ Lobby, rooms, communication, gym

Hygge Hotel, Opole

Hotels

Hygge Hotel, Opole

ightarrow Gym, conference room

### Subtle decoration, efficient lighting

The PET collection was designed to combine performance with elegance. It has excellent technical parameters both in terms of efficiency and visual comfort. With variety of dimensions, optics and available powers can suit various lighting tasks.

PET in suspended version works well as effective task lighting for work surfaces - such as tables, counters or receptions. Its slender, minimalistic form serves as a discreet accent in modern interiors, while the deeply set light source safeguards the user's eyes from glare.