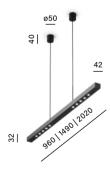

## Tube flex

A functional way to break the monotonny

If you value a touch of individualism for general lighting, TUBE flex is for you. The luminous flexible tube not only catches the eye but also gently illuminates the entire room. Create luminous compositions during design or even during installation that will add dynamism to the space.