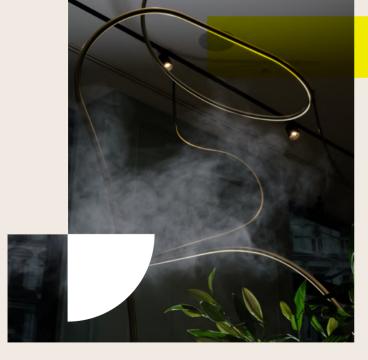

## Tube flex

A functional way to break the monotonny

If you value a touch of individualism for general lighting, TUBE flex is for you. The luminous flexible tube not only catches the eye but also gently illuminates the entire room. Create luminous compositions during design or even during installation that will add dynamism to the space.