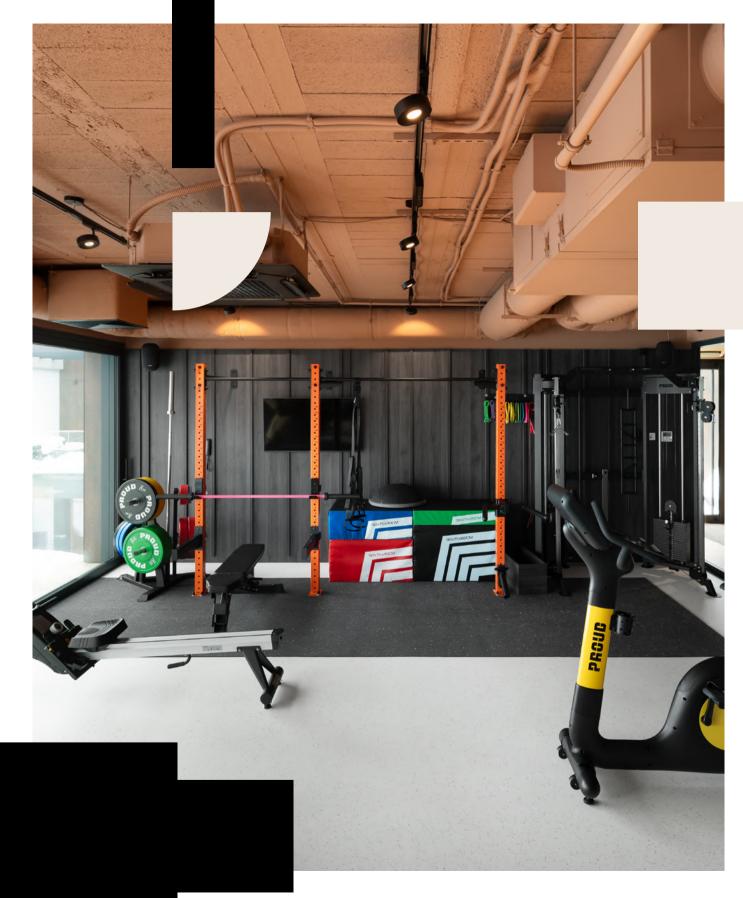

# Flying Ball<sub>arc</sub> Pet<sub>rift</sub> Rafter Swing Hollow

→ Lobby, rooms, communication, gym

Hygge Hotel, Opole

Hotels

Hygge Hotel, Opole

ightarrow Gym, conference room