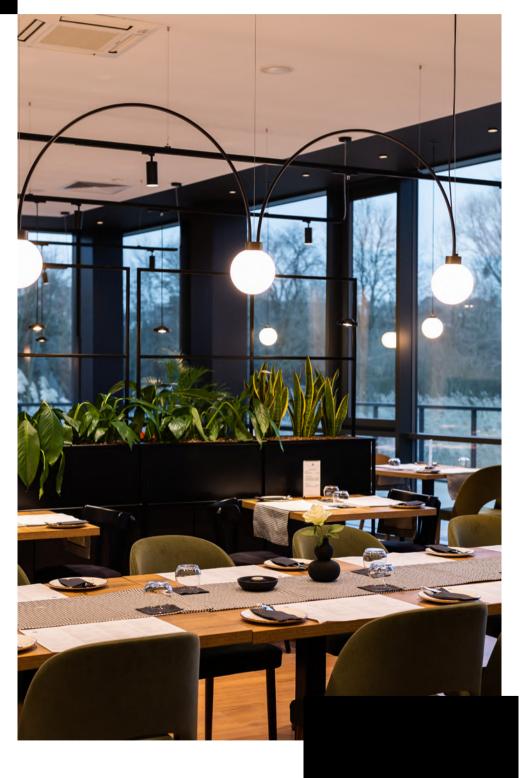

## Lens Line Modern Ball

### Exceptional parameters and timeless design

MODERN BALL captivates with its simplicity and functionality. The milky, glass sphere conceals outstanding technical parameters, creating an exceptionally harmonious duo. As a result, the MODERN BALL collection excels as efficient and incredibly comfortable general lighting. It effectively illuminates tables in modern cafes or restaurants, emitting softly diffused, visually pleasing light.

luminaire finishes

 $\rightarrow$  Restaurants