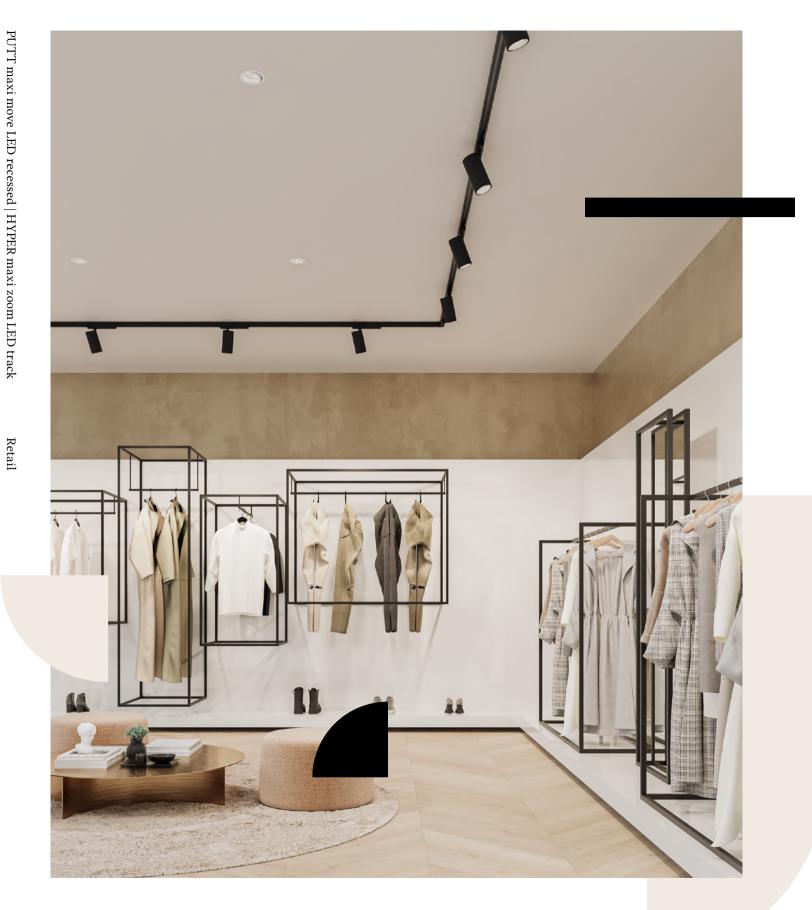

### Track solutions Pet

*Tracks – a way to achieve well-adapted lighting* 

Lighting tracks are very flexible solutions. Their main advantages are powering many luminaires from one point and the ability to easily change the arrangement and number of luminaires. They are perfect for shops, galleries and restaurants, but also for residential interiors.

The MULTITRACK where the luminaire adapters are flush with the edge of the track system is available in surfacemounted, suspended and recessed versions, as well as in two depths. Available accessories and connectors allow you to create complex systems, even with adirect transition from the ceiling to the wall. There is a safe voltage of 48V inside the track, so the MULTITRACK system can also be used in places within easy reach.