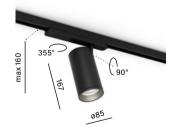

RAFTER mini is a versatile fixture that, despite its small size, can do a lot. Thanks to high-quality reflectors, it can provide precise accent lighting, and the move versions guarantee almost unlimited freedom to direct the luminaire to any place in the interior.

# Big Size Rafter points Track solutions

Rafter points - comfort and efficiency in a small form

RAFTER mini are versatile fixtures that, despite their small size, can do a lot. The move versions guarantee almost unlimited freedom to direct the luminaire to any place in the interior. Fixtures with a reflector provide precise accent lighting, and models with a milky cover offer diffused light in a larger space. All this, in a minimalist form, which is an interesting addition to modern interiors.