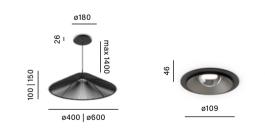

### Snop Qrled<sub>next</sub> Set Raw<sub>mini move</sub>

### Power and efficiency encapsulated in design form

QRLED is a collection that combines energy efficiency, comfort and stunning aesthetics. With enhanced technical parameters, it provides even greater efficiency and glare control. Its modern design and wide variety of models and finishes make QRLED perfect for both private and public spaces.

luminare finishes O white

For more QRLED next variants check out our website!

ø109

 $\rightarrow$  Lobby

Hotels

Hotels

037