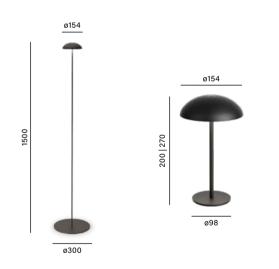

### Subtle decoration, efficient lighting

The PET collection was designed to combine performance with elegance. It has excellent technical parameters both in terms of efficiency and visual comfort. With variety of dimensions, optics and available powers can suit various lighting tasks.

PET in suspended version works well as effective task lighting for work surfaces - such as tables, counters or receptions. Its slender, minimalistic form serves as a discreet accent in modern interiors, while the deeply set light source safeguards the user's eyes from glare.