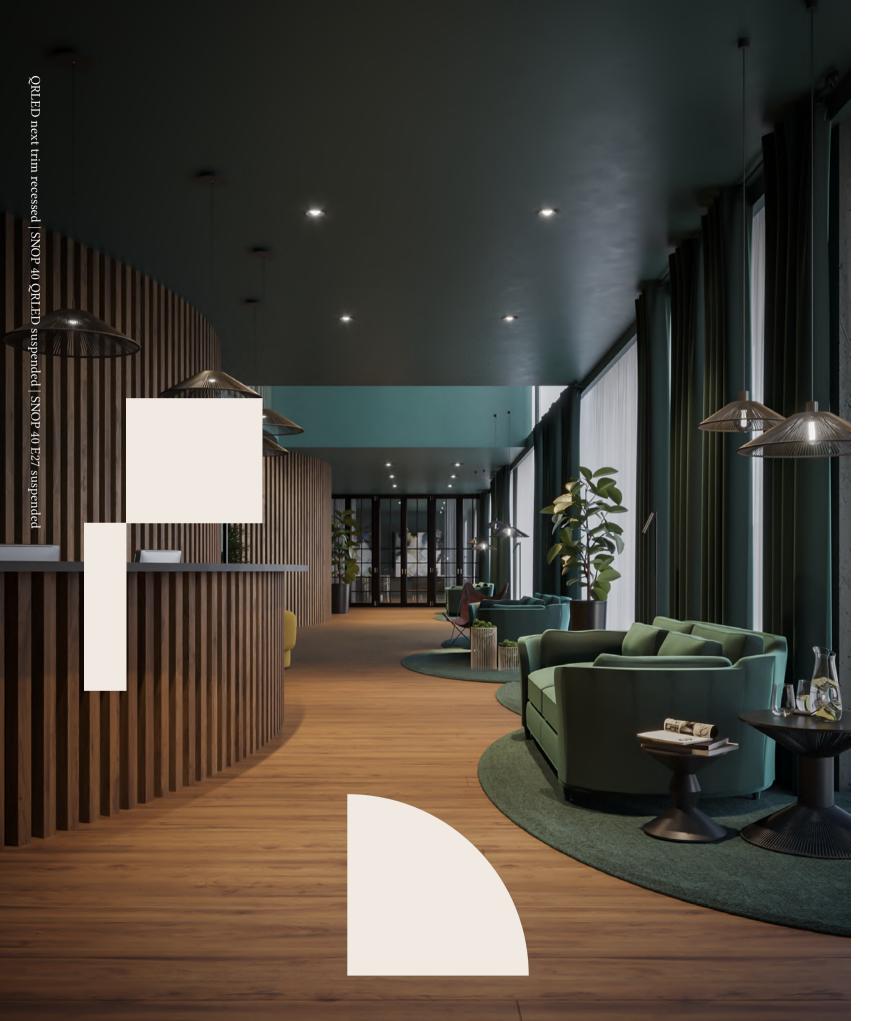

### Snop Qrled<sub>next</sub> Set Raw<sub>mini move</sub>

### Choose appropriate lighting for a variety of visual tasks

Illuminating a restaurant, cafe, or hotel provides designers with great freedom, thanks to loose standards and the specificity of these projects. However, there are three important dimensions to consider: a variety of possible visual tasks, efficiency for extended working hours, and the simultaneous presence of employees and visitors who have different needs due to differences in the time spent in a given space.

### Power and efficiency encapsulated in design form

QRLED is a collection that combines energy efficiency, comfort and stunning aesthetics. With enhanced technical parameters, it provides even greater efficiency and glare control. Its modern design and wide variety of models and finishes make QRLED perfect for both private and public spaces.

### Subtle decoration or effective task lighting

SNOP presents a completely new lighting proposition with a decorative character. Available in two diameters and two lighting variants, the E27 traditional light source version works wonderfully as a stylish decorative lighting, while the LED variant ensures adequate illumination on tables and stands, effectively serving as task lighting.