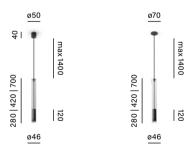

### Cona Kliva

### Stylish ornament for modern designs

CONA is a suspended decorative fixture that captivates with its design. Available in two sizes, it works excellently as ambient lighting for a table or as relaxing general lighting.

| 0 | white      |
|---|------------|
|   | black      |
|   | terracotta |
|   | taupe      |

 $\rightarrow$  Lobby

luminare finishes

KLIVA is a specialist in atmospheric lighting that soothes and eases. Installation is possible on both walls and ceilings, allowing for free arrangements of this decorative form. It is a brilliant way of ambient lighting that catches the eye.

### luminare finishes

 $\rightarrow$  Rooms

Hotel