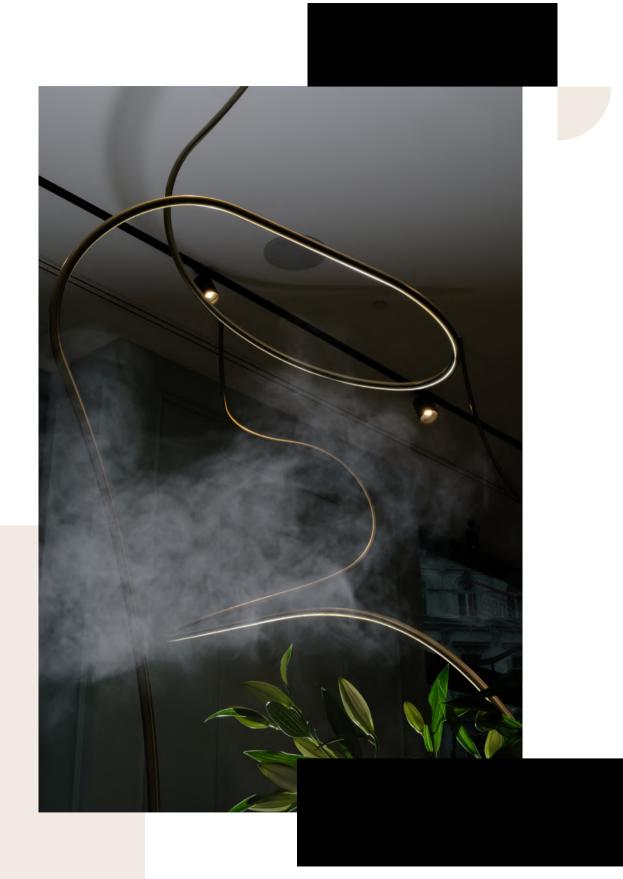

### Rafter

RAFTER points offer high visual comfort for interior users and precise lighting of selected places in the room. Thanks to the deeply embedded diodes, it provides a high shielding angle and allows for low glare in the interior. It is perfect both as a layer of task and accent lighting

# Big Size Rafter points Track solutions

Rafter points - comfort and efficiency in a small form

RAFTER mini are versatile fixtures that, despite their small size, can do a lot. The move versions guarantee almost unlimited freedom to direct the luminaire to any place in the interior. Fixtures with a reflector provide precise accent lighting, and models with a milky cover offer diffused light in a larger space. All this, in a minimalist form, which is an interesting addition to modern interiors.

### A discreet way to achieve effective lighting

Precise optics and deeply embedded diodes of RAFTER points models ensure effective lighting and low glare. RAFTER is also available with opal cover and wallwasher optics.