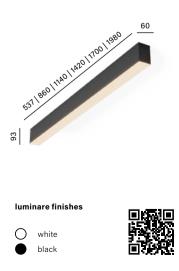

## Triba

### *Excellent parameters concealed in decorative design*

The TRIBA collection proves that decorative design can harmonize with exceptional technical specifications. Thanks to its hybrid optics and expanded shielding angle, the fixture prioritizes visual comfort while boasting extraordinary efficiency without compromising light quality. With a broad power range, various mounting options, two diameters, and a few lengths available, the fixture can flexibly adapt to the specific needs of different interiors.

| -  | finishes      | lumi       | inare finishes |  |  |
|----|---------------|------------|----------------|--|--|
| ıy | for TRIBA LED |            |                |  |  |
| )  | white         | $\bigcirc$ | white          |  |  |
|    | black         |            | black          |  |  |
|    | grey          |            | grey           |  |  |
|    | terracotta    |            | terracotta     |  |  |
|    | taupe         |            | taupe          |  |  |
|    | gold          |            | gold           |  |  |
|    |               |            |                |  |  |