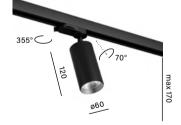

## Lens Line Modern Ball

### Exceptional parameters and timeless design

MODERN BALL captivates with its simplicity and functionality. The milky, glass sphere conceals outstanding technical parameters, creating an exceptionally harmonious duo. As a result, the MODERN BALL collection excels as efficient and incredibly comfortable general lighting. It effectively illuminates tables in modern cafes or restaurants, emitting softly diffused, visually pleasing light.

luminaire finishes

 $\rightarrow$  Restaurants