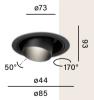

### Rafter

RAFTER points offer high visual comfort for interior users and precise lighting of selected places in the room. Thanks to the deeply embedded diodes, it provides a high shielding angle and allows for low glare in the interior. It is perfect both as a layer of task and accent lighting

### A discreet way to achieve effective lighting

Precise optics and deeply embedded diodes of RAFTER points models ensure effective lighting and low glare. RAFTER is also available with opal cover and wallwasher optics.