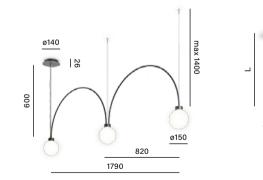

### Cona Kliva

### Stylish ornament for modern designs

CONA is a suspended decorative fixture that captivates with its design. Available in two sizes, it works excellently as ambient lighting for a table or as relaxing general lighting.

| 0 | white      |
|---|------------|
|   | black      |
|   | terracotta |
|   | taupe      |

 $\rightarrow$  Lobby

luminare finishes

KLIVA is a specialist in atmospheric lighting that soothes and eases. Installation is possible on both walls and ceilings, allowing for free arrangements of this decorative form. It is a brilliant way of ambient lighting that catches the eye.