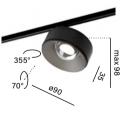

### Rafter

RAFTER points offer high visual comfort for interior users and precise lighting of selected places in the room. Thanks to the deeply embedded diodes, it provides a high shielding angle and allows for low glare in the interior. It is perfect both as a layer of task and accent lighting

### A discreet way to achieve effective lighting

Precise optics and deeply embedded diodes of RAFTER points models ensure effective lighting and low glare. RAFTER is also available with opal cover and wallwasher optics.