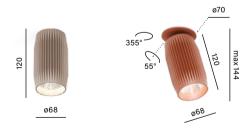

## Triba

### *Excellent parameters concealed in decorative design*

The TRIBA collection proves that decorative design can harmonize with exceptional technical specifications. Thanks to its hybrid optics and expanded shielding angle, the fixture prioritizes visual comfort while boasting extraordinary efficiency without compromising light quality. With a broad power range, various mounting options, two diameters, and a few lengths available, the fixture can flexibly adapt to the specific needs of different interiors.