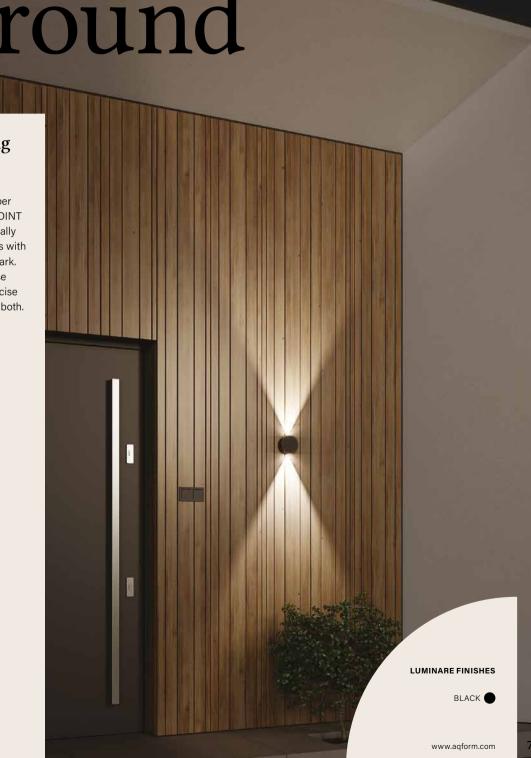

# **BLOS cast C LED**

# Decorative character

BLOS cast C LED, with a decorative nature, delicately illuminates spaces, bringing out their best features. Wall installation is not only possible, but highly recommended - especially if two or three sizes can be mixed.

# Blos cast

## LUMINARE FINISHES