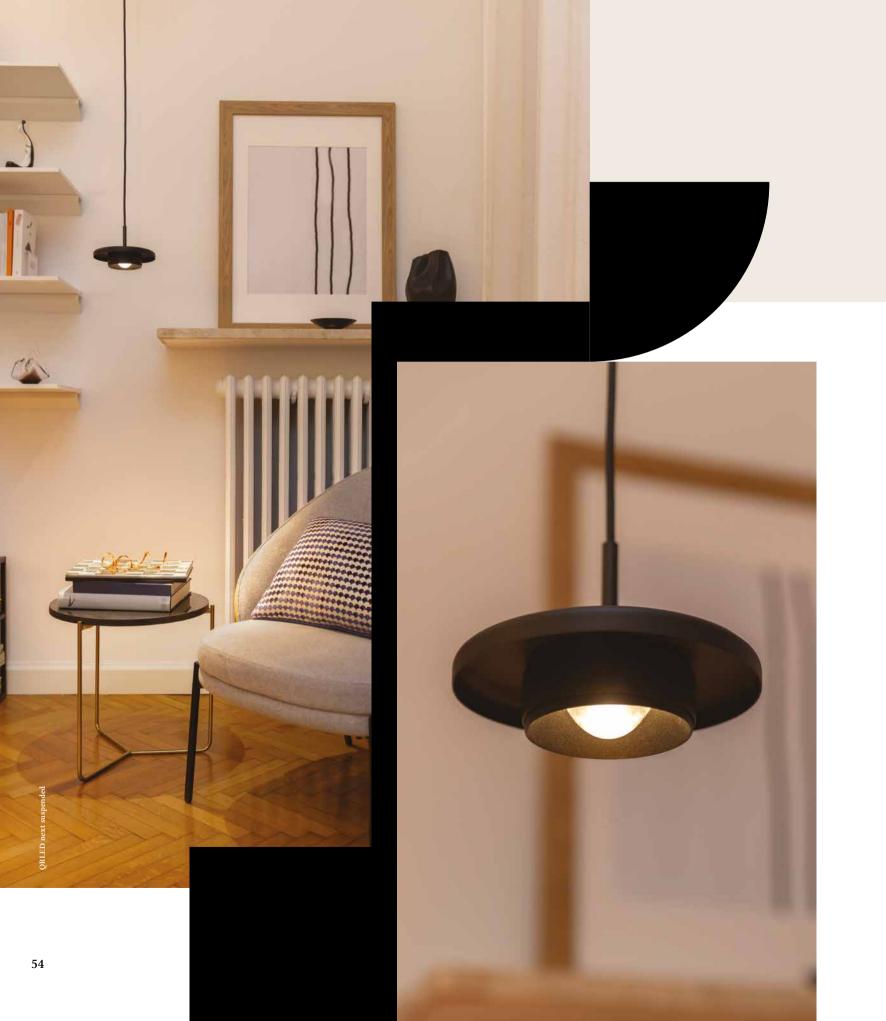

# Refreshed design and enhanced performance

The QRLED family welcomes its successor - QRLED next. This fixture boasts high performance, effective glare protection and energy efficiency. With its minimalistic, modernized design and a wide variety of models and finishes to choose from, the collection seamlessly fits the character of spaces that require both luminaires and light to be beautiful.

# Orled next

55

QRLED next spot | G/K | recessed suspended flattrack | flattrack

ø160

QRLED next recesed has less than 5cm of height so it fits event to extremally tight suspended ceilings!

Orlecanext next