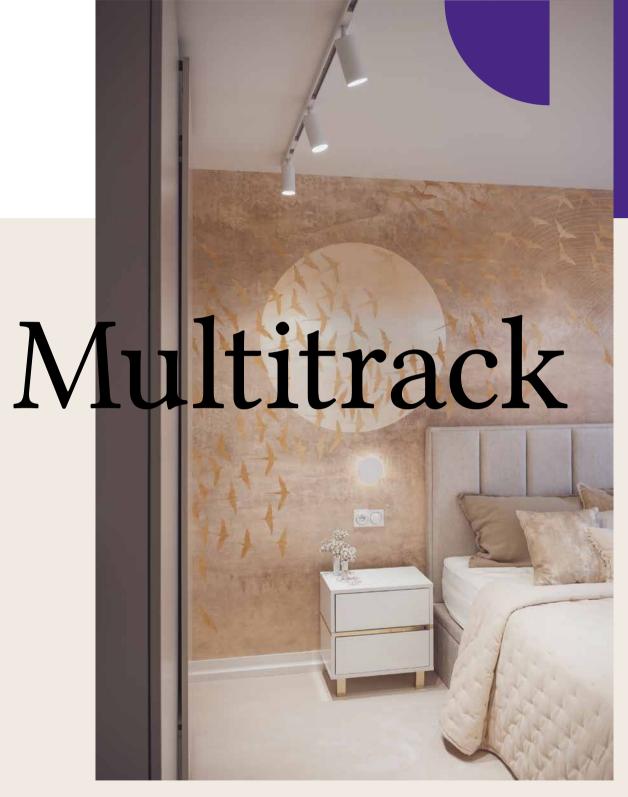

# Multitrack

# **MULTITRACK**

# Flexibility in a simple form

The MULTITRACK system is available in surface-mounted, suspended and recessed versions, as well as in two depths.

Available accessories and connectors allow you to create complex systems, even with adirect transition from the ceiling to the wall.

There is a safe voltage of 48V inside the track, so the MULTITRACK system can also be used in places within easy reach.

The MULTIRACK system requires a separate power supply. It can be installed in a suspended ceiling or in built-in furniture. Another solution is to use the power supply in a surface-mounted box mounted on the ceiling and constituting an extension of the track. There is also a power supply plugged directly into the track (exactly the same as the luminaires), as well as a power supply mounted on a DIN track in the distribution box. There are plenty of possibilities. Each of them requires slightly different electrical installation.