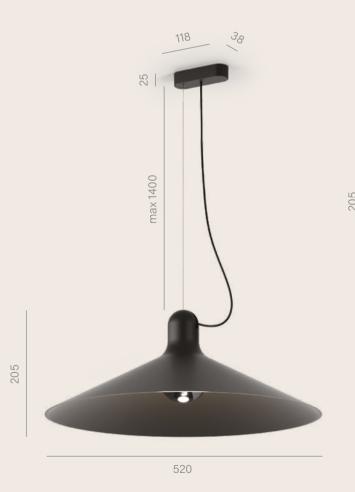

# RING dot LED midi | maxi

ø332

# Comfortable lighting in a contemporary style

The MIDI/MAXI RING dot collection provides two key features within a single product. It emits softly diffused reflected light while impressing with its remarkable form. The eye-catching, centrally embedded, "dot" element plays a dual role: on the one hand, it adds aesthetic piquancy, on the other - it hides the light source from the user's view for the highest visual comfort. In the version with a white interior, the RING dot will provide comfortable general lighting. Moreover, variants with a coloured interior are perceived as a kind of jewelry of the interior, often used as a wall fixture.

INNER FINISHES **LUMINARE FINISHES** 

WHITE ( GREY TERRACOTTA

TAUPE GOLD

WHITE () BLACK GREY 🛑 TERRACOTTA TAUPE GOLD

20

21