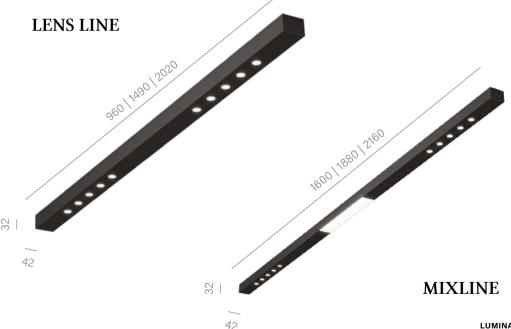

The simple linear form of LENS LINE is a timeless shape that corresponds perfectly with modern interiors. LENS LINE directional light can both illuminate a room but also employs light and shadow in order to bring shapes and colours out and enhance atmosphere.

# Multifunctionality hidden in a slim, linear form

The MIXLINE collection is the perfect choice, especially when one product is to perform several functions. The luminaire combines two types of optics: diffuse and point light, making it suitable for general and task lighting. The part with a cover emits softly diffused light, providing general illumination of the room, while the point light guarantees appropriate intensity on the working surface of the countertop or table. MIXLINE is also a great solution for lighting passageways in homes, offices and hotels.

# Mixline Lens Line

**LUMINARE FINISHES** 

WHITE () BLACK