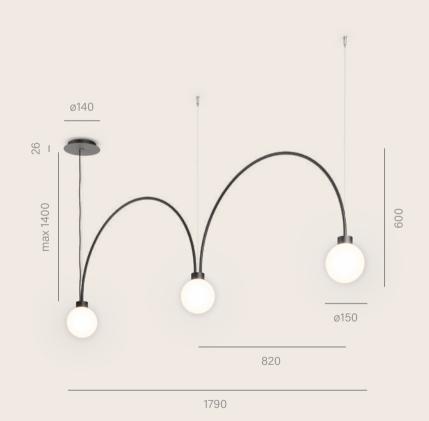

# Multitrack

# **MULTITRACK**

# Flexibility in a simple form

The MULTITRACK system is available in surface-mounted, suspended and recessed versions, as well as in two depths.

Available accessories and connectors allow you to create complex systems, even with adirect transition from the ceiling to the wall.

There is a safe voltage of 48V inside the track, so the MULTITRACK system can also be used in places within easy reach.

The MULTIRACK system requires a separate power supply. It can be installed in a suspended ceiling or in built-in furniture. Another solution is to use the power supply in a surface-mounted box mounted on the ceiling and constituting an extension of the track. There is also a power supply plugged directly into the track (exactly the same as the luminaires), as well as a power supply mounted on a DIN track in the distribution box. There are plenty of possibilities. Each of them requires slightly different electrical installation.