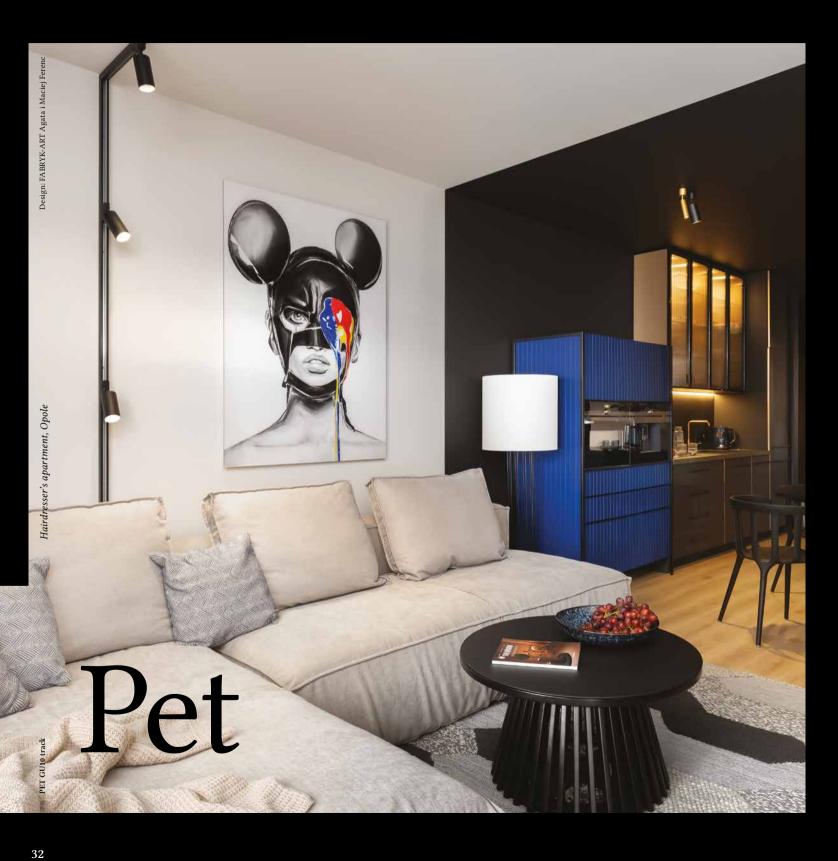

# PET mini | midi

# PET LED mini | midi

# PET mini spot

# PET midi track | spot

RING FINISHES LUMINARE FINISHES

**Subtle interior decoration** 

The PET LED collection was designed to

of efficiency and visual comfort.

play with the finish.

and tranquility.

combine performance with elegance. It has excellent technical parameters both in terms

With variety of optics and available powers can suit both residential and professional users. The ability to change the colour of the outer body and the ring is an invitation to

Some interiors require a special atmosphere.

A quiet restaurant, a cozy cafeor a home living room are spaces where light plays a special role - soothing the senses, promoting a sense of relaxation

> WHITE ( BLACK GREY TERRACOTTA TERRACOTTA TAUPE GOLD