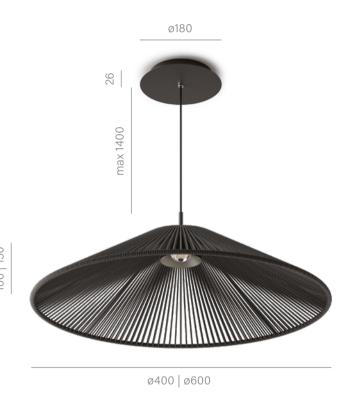

# RING dot LED midi | maxi

ø332

# Comfortable lighting in a contemporary style

The MIDI/MAXI RING dot collection provides two key features within a single product. It emits softly diffused reflected light while impressing with its remarkable form. The eye-catching, centrally embedded, "dot" element plays a dual role: on the one hand, it adds aesthetic piquancy, on the other - it hides the light source from the user's view for the highest visual comfort. In the version with a white interior, the RING dot will provide comfortable general lighting. Moreover, variants with a coloured interior are perceived as a kind of jewelry of the interior, often used as a wall fixture.

INNER FINISHES **LUMINARE FINISHES** 

WHITE ( GREY TERRACOTTA

TAUPE GOLD

WHITE () BLACK GREY 🛑 TERRACOTTA TAUPE GOLD

20

21