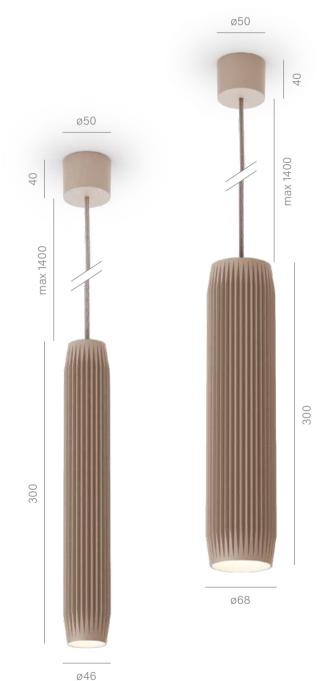

# TRIBA LED mini | midi

# Triba

# Harmonious blend of outstanding performance and decorative form

The TRIBA collection harmonizes modern technology with decorative design. With hybrid optics and high shielding angle, the fixture ensures visual comfort while boasting exceptional efficiency without compromising light quality. Offering a wide range of power options, two diameters, various lengths and mounting versions to choose from, TRIBA can be easily tailored to individual needs in both private and public spaces.