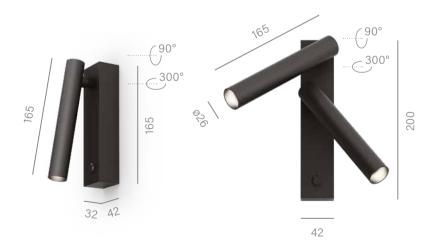

# **HOLLOW move LED** 8 lens | 6

# Hollow hermetic

# **HOLLOW LED**

8 | 6 | 8 lens

# Lots of possibilities in a small, simple form

This is the new edition of the HOLLOW luminaire family! The changed design and optics provide even greater visual comfort. Tilting versions will highlight important places in the room, and models with a lens require only 6cm of space for installation. Hermetic variants are perfect for bathrooms, and the GU10 model fits well in places where traditional light sources are needed.