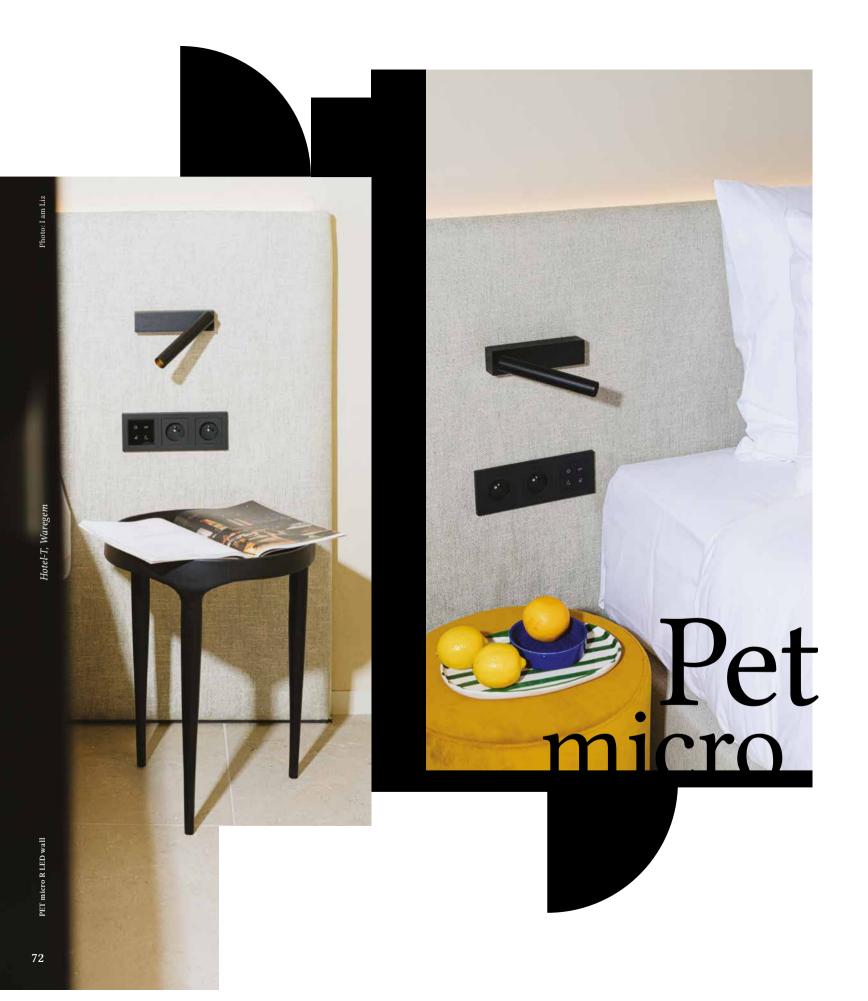

# Discover lighting tailored for a functional bedroom

Lighting often accompanies us from the first moments right after waking up, until the end of the day, when we go to bed again. At this time, the PET micro, created for keen evening readers, will be perfect. Mounted by the bed, thanks to a movable element, allows you to precisely direct the light right to next pages of your book. Moreover, the excellent technical parameters provide the highest reading comfort, without illuminating the space around.

PET micro O LED

# PET micro R LED switch | x2 switch

# Pet micro

**LUMINARE FINISHES** 

GOLD

71