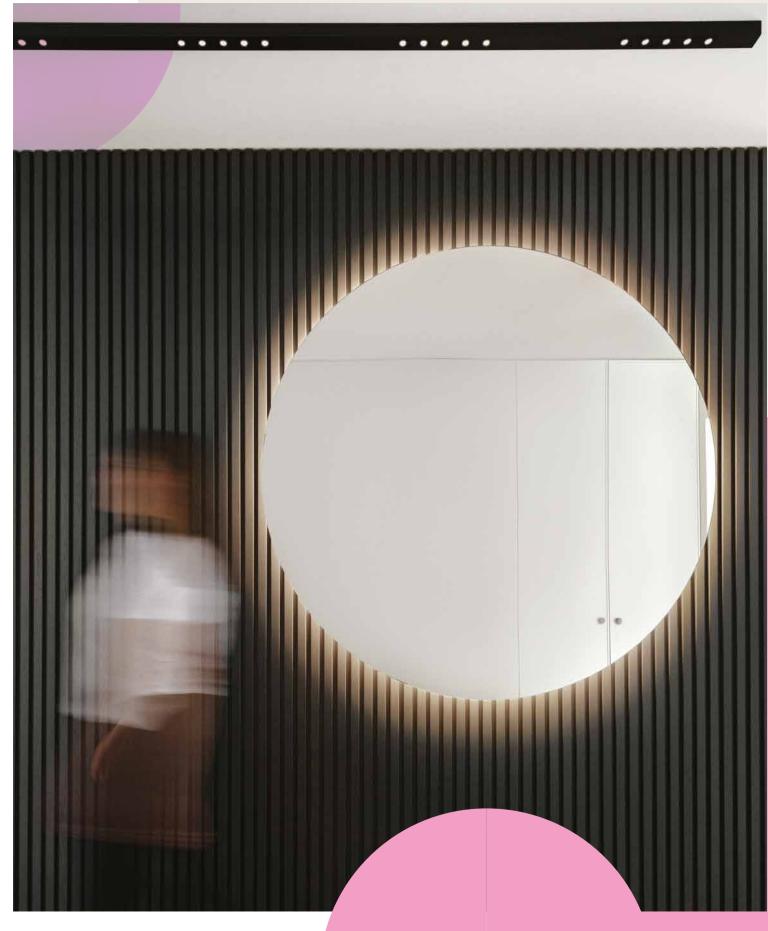

# Multifunctional series with a wide range of possibilities

Depending on the selected variant, opal diffuser version, the luminaire provides comfortable general lighting, while in the points version - effective task lighting. The deeply recessed LEDs are shielded excellent, allowing very high intensity task lighting with no glare at all. The multitasking RAFTER mix version, combines several functions within a single product. How is this possible? The points modules act as a task lighting, while the slender PET spotlights direct the light to the chosen detail - a favorite painting or original decorations on the walls.

# A discreet way to achieve effective lighting

RAFTER family luminaires offer many interior lighting possibilities. Precise optics and deeply embedded diodes of RAFTER points models ensure effective lighting and low glare. Milky covers, various lengths and power versions of RAFTER luminaires offer good general lighting. RAFTER wall washer fixtures are used to illuminate walls evenly from ceiling to floor. On the other hand, RAFTER mix combines various lighting methods - point modules and reflectors or a milky cover.