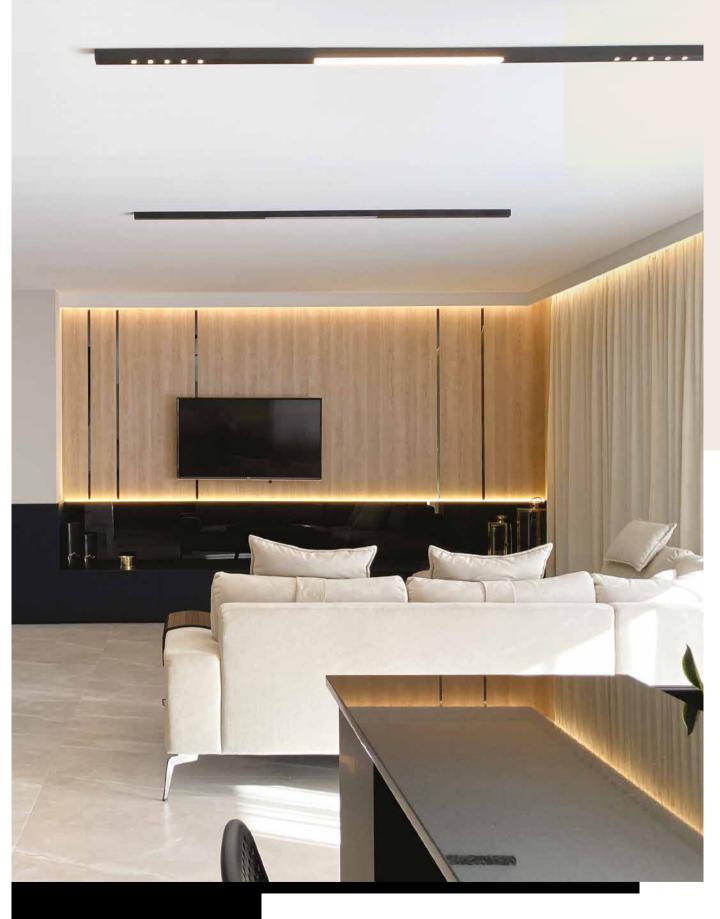

# Multifunctionality hidden in a slim, linear form

The MIXLINE collection is the perfect choice, especially when one product is to perform several functions. The luminaire combines two types of optics: diffuse and point light, making it suitable for general and task lighting. The part with a cover emits softly diffused light, providing general illumination of the room, while the point light guarantees appropriate intensity on the working surface of the countertop or table. MIXLINE is also a great solution for lighting passageways in homes, offices and hotels.

The simple linear form of LENS LINE is a timeless shape that corresponds perfectly with modern interiors. LENS LINE directional light can both illuminate a room but also employs light and shadow in order to bring shapes and colours out and enhance atmosphere.