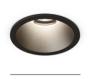

# Multifunctional series with a wide range of possibilities

Depending on the selected variant, opal diffuser version, the luminaire provides comfortable general lighting, while in the points version - effective task lighting. The deeply recessed LEDs are shielded excellent, allowing very high intensity task lighting with no glare at all. The multitasking RAFTER mix version, combines several functions within a single product. How is this possible? The points modules act as a task lighting, while the slender PET spotlights direct the light to the chosen detail - a favorite painting or original decorations on the walls.

# A discreet way to achieve effective lighting

RAFTER family luminaires offer many interior lighting possibilities. Precise optics and deeply embedded diodes of RAFTER points models ensure effective lighting and low glare. Milky covers, various lengths and power versions of RAFTER luminaires offer good general lighting. RAFTER wall washer fixtures are used to illuminate walls evenly from ceiling to floor. On the other hand, RAFTER mix combines various lighting methods - point modules and reflectors or a milky cover.