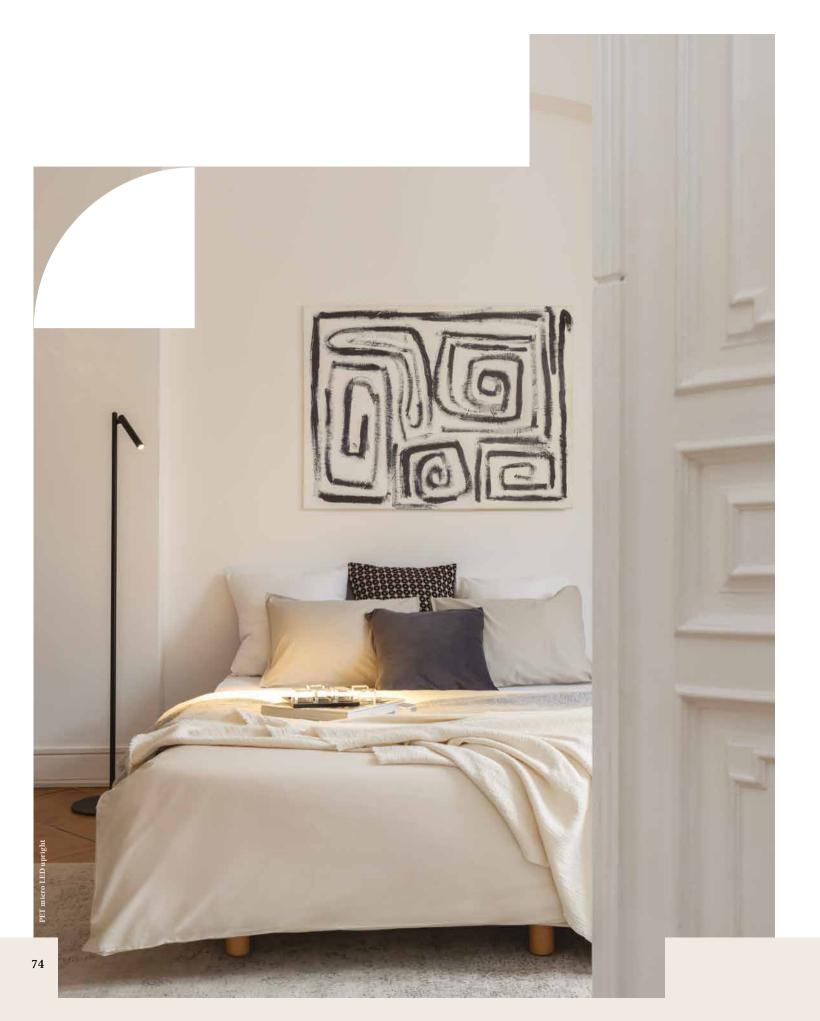

# PET micro LED upright

# Lighting that cares for your eyes during evening readings

The popular PET collection has seen numerous iterations. This time, available as a stylish floor lighting, it comes to the aid wherever efficient lighting is needed for an evening relaxation with a favorite book. PET micro works wonderfully, for instance, in a living room, effectively illuminating the pages of a book or as stylish supplementary lighting in hotel lobbies or office receptions. Its slim, minimalistic form, typical for this family, serves as a subtle design accent, certainly adding to its style.