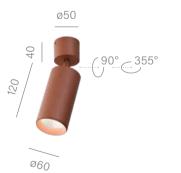

# PET mini | midi

# PET LED mini | midi

# PET mini spot

# PET midi track | spot

RING FINISHES LUMINARE FINISHES

**Subtle interior decoration** 

The PET LED collection was designed to

of efficiency and visual comfort.

play with the finish.

and tranquility.

combine performance with elegance. It has excellent technical parameters both in terms

With variety of optics and available powers can suit both residential and professional users. The ability to change the colour of the outer body and the ring is an invitation to

Some interiors require a special atmosphere.

A quiet restaurant, a cozy cafeor a home living room are spaces where light plays a special role - soothing the senses, promoting a sense of relaxation

> WHITE ( BLACK GREY TERRACOTTA TERRACOTTA TAUPE GOLD