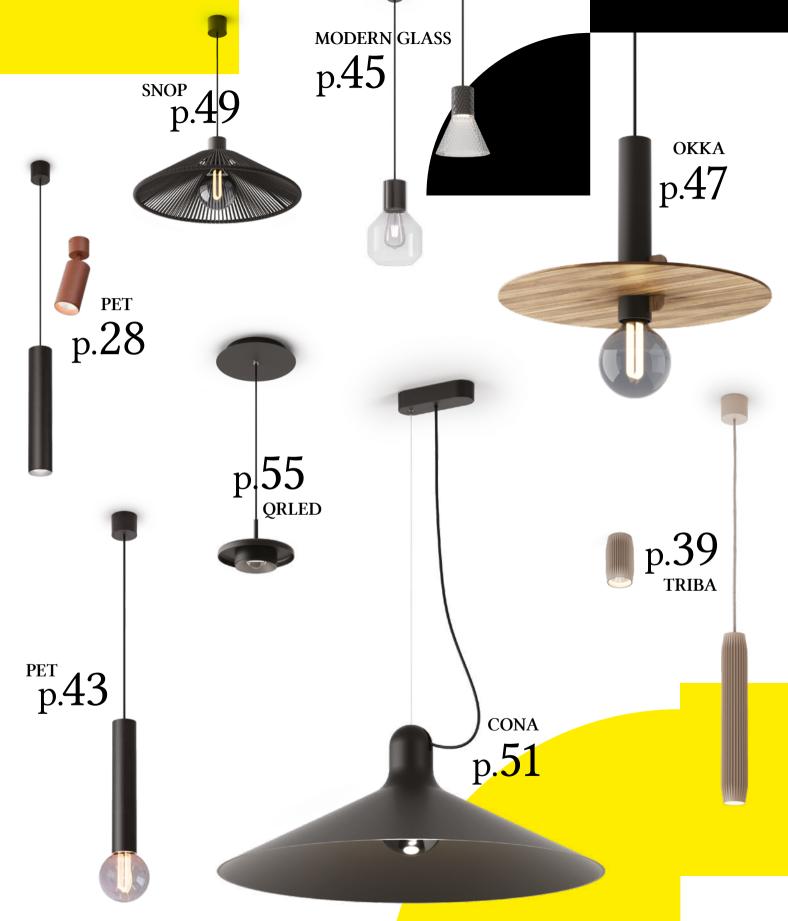

# Subtle decoration or effective task lighting

SNOP presents a completely new lighting proposition with a decorative character. Available in two diameters and two lighting variants, the E27 traditional light source version works wonderfully as a stylish decorative lighting, while the LED variant ensures adequate illumination on tables and stands, effectively serving as task lighting.

# **SNOP** E27 | qrled

# Snop

LUMINARE FINISHES

BLACK&BLACK KHAKI&BLACK TERRACOTTA&BLACK

# OKKA E27

# Okka Wan

# Play of colours and finishes

Wood, plastic or perhaps felt? The OKKA collection surprises with its possibilities, inviting playfulness with colour and finish. Modern design and a decorative character serve as intriguing accents in any arrangement. Therefore, OKKA can become its distinctive feature, adding a unique brilliance to the interior.

# Stylish ornament for modern designs

CONA is a decorative fixture that captivates with its design. Available in two sizes, it adds radiance to both private and public spaces. It works excellently as ambient lighting for a table or as relaxing general lighting.

CONA E27 52 | 26

LUMINARE FINISHES

# TRIBA LED mini | midi

# Triba

# Harmonious blend of outstanding performance and decorative form

The TRIBA collection harmonizes modern technology with decorative design. With hybrid optics and high shielding angle, the fixture ensures visual comfort while boasting exceptional efficiency without compromising light quality. Offering a wide range of power options, two diameters, various lengths and mounting versions to choose from, TRIBA can be easily tailored to individual needs in both private and public spaces.

# **PET E27**

# Pet E27

# **Aesthetic decoration**

The PET collection for interchangeable E27 light sources will perfectly cope with this task. It comes with accessory E27 LED lamps designed to replace carbon filament Edison's bulbs in terms of extremally warm light (1800K) and low power.

# **MODERN GLASS** barrel | flared | tube

ø106

# Cultivate mood with lighting elegance

MODERN GLASS encapsulates elegance within a minimalistic, timeless form. This collection emerged from a collaboration with the Czech design studio DECHEM, successfully blending modernity with timeless classicism. Handcrafted glass, available in various forms, serves as a decorative element in interiors. Hence, this fixture is perfect for illuminating tables in home dining areas, cafés, or restaurants.

# Modern Glass BLACK

TERRACOTTA TAUPE \_\_\_

GOLD

# Refreshed design and enhanced performance

The QRLED family welcomes its successor - QRLED next. This fixture boasts high performance, effective glare protection and energy efficiency. With its minimalistic, modernized design and a wide variety of models and finishes to choose from, the collection seamlessly fits the character of spaces that require both luminaires and light to be beautiful.

# Orled next

55

QRLED next spot | G/K | recessed suspended flattrack | flattrack

ø160

QRLED next recesed has less than 5cm of height so it fits event to extremally tight suspended ceilings!

Orlecanext next