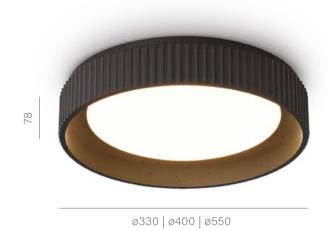

# RING dot LED midi | maxi

ø332

# Comfortable lighting in a contemporary style

The MIDI/MAXI RING dot collection provides two key features within a single product. It emits softly diffused reflected light while impressing with its remarkable form. The eye-catching, centrally embedded, "dot" element plays a dual role: on the one hand, it adds aesthetic piquancy, on the other - it hides the light source from the user's view for the highest visual comfort. In the version with a white interior, the RING dot will provide comfortable general lighting. Moreover, variants with a coloured interior are perceived as a kind of jewelry of the interior, often used as a wall fixture.