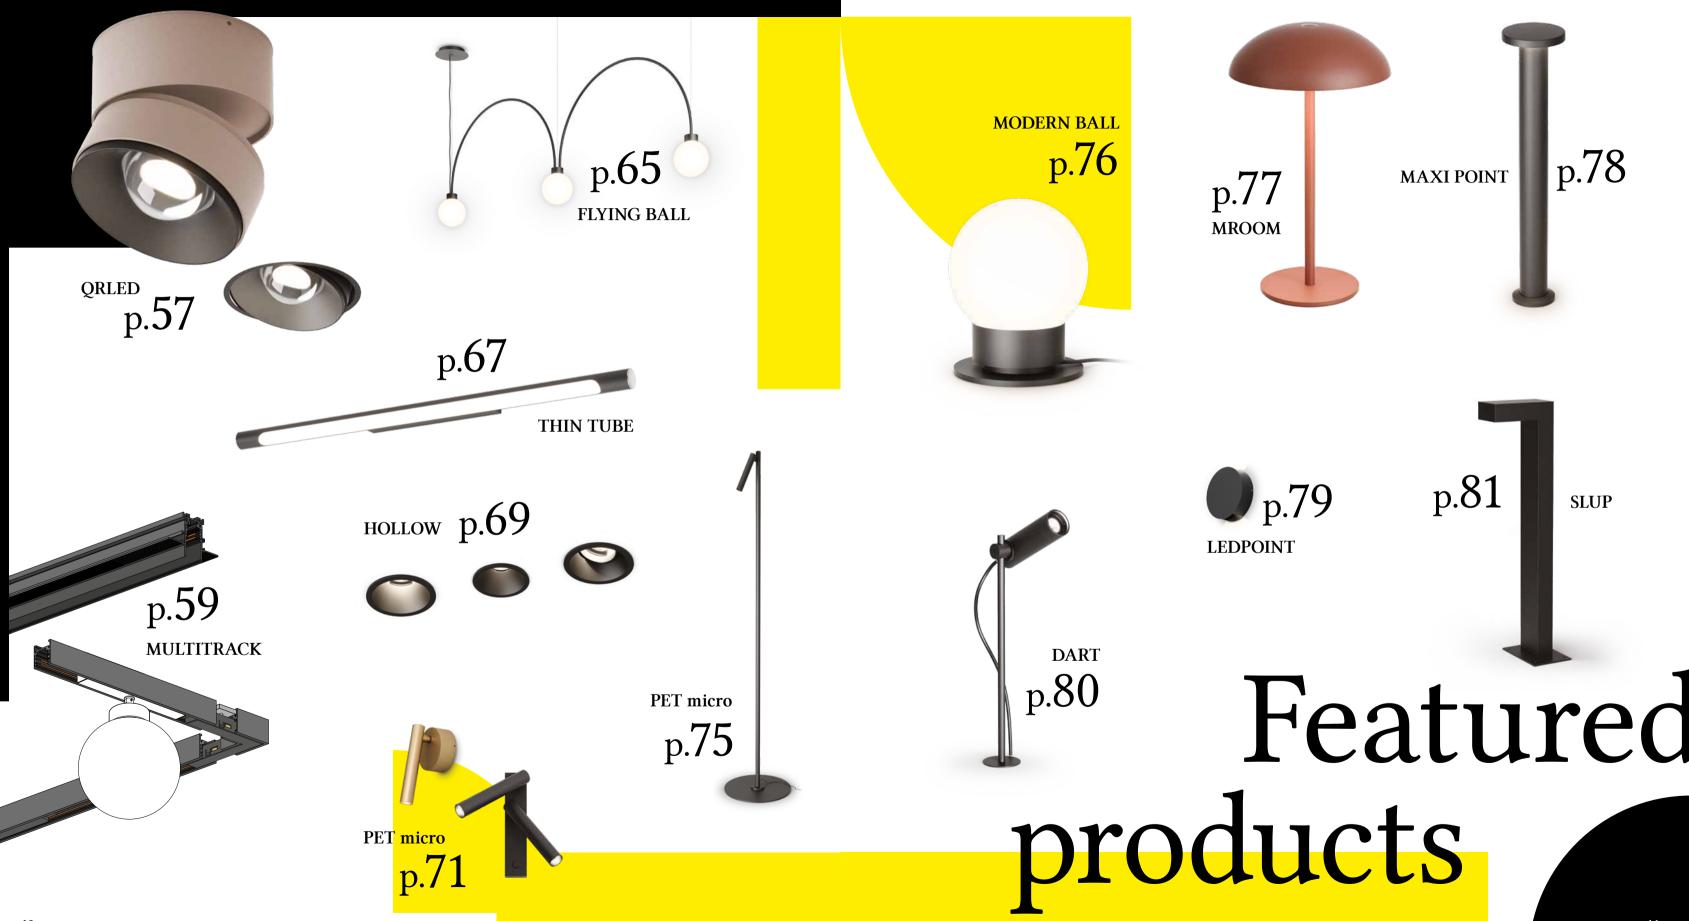

# Refreshed design and enhanced performance

The QRLED family welcomes its successor - QRLED next. This fixture boasts high performance, effective glare protection and energy efficiency. With its minimalistic, modernized design and a wide variety of models and finishes to choose from, the collection seamlessly fits the character of spaces that require both luminaires and light to be beautiful.

# Orled next

55

QRLED next spot | G/K | recessed suspended flattrack | flattrack

ø160

QRLED next recesed has less than 5cm of height so it fits event to extremally tight suspended ceilings!

Orlecanext next

# Flying Ball arc

# FLYING BALL WP LED

arc

# Successful fusion of style and performance

FLYING BALL is a fixture that merges unique aesthetics with excellent technical parameters. Its lamp shades, crafted from threelayered frosted glass, ensure comfortable lighting and shield the eyes from unpleasant glare. Meanwhile, efficient light sources guarantee ample illumination on tabletops, ceilings and walls throughout the entire room. Moreover, a single fixture can effectively light up spaces spanning even several square meters.

# Learn an effective way to illuminate a mirror

Some cosmetic procedures, such as shaving or makeup, require true precision. So it is worth taking care of the apropriate lighting. This task will be perfectly handled by the THIN TUBE collection, which is known for its sleek, slender form with a diameter of only 4cm! Efficient wall lamp will effectively illuminate a mirror with a width of 30cm to even 150cm, and the updated optics will even better illuminate the face, allowing you to see every detail.

THIN TUBE LED twist

# **HOLLOW move LED** 8 lens | 6

# Hollow hermetic

# **HOLLOW LED**

8 | 6 | 8 lens

# Lots of possibilities in a small, simple form

This is the new edition of the HOLLOW luminaire family! The changed design and optics provide even greater visual comfort. Tilting versions will highlight important places in the room, and models with a lens require only 6cm of space for installation. Hermetic variants are perfect for bathrooms, and the GU10 model fits well in places where traditional light sources are needed.

# Discover lighting tailored for a functional bedroom

Lighting often accompanies us from the first moments right after waking up, until the end of the day, when we go to bed again. At this time, the PET micro, created for keen evening readers, will be perfect. Mounted by the bed, thanks to a movable element, allows you to precisely direct the light right to next pages of your book. Moreover, the excellent technical parameters provide the highest reading comfort, without illuminating the space around.

PET micro O LED

# PET micro R LED switch | x2 switch

# Pet micro

**LUMINARE FINISHES** 

GOLD

71

# PET micro LED upright

# Lighting that cares for your eyes during evening readings

The popular PET collection has seen numerous iterations. This time, available as a stylish floor lighting, it comes to the aid wherever efficient lighting is needed for an evening relaxation with a favorite book. PET micro works wonderfully, for instance, in a living room, effectively illuminating the pages of a book or as stylish supplementary lighting in hotel lobbies or office receptions. Its slim, minimalistic form, typical for this family, serves as a subtle design accent, certainly adding to its style.

# Modern Ball

# MODERN BALL LED table

# Timeless design and excellent parameters

The MODERN BALL collection embodies design classicism that has firmly established itself in interiors. Its glass sphere serves as a timeless ornament, while the milky glass ensures the highest visual comfort for users. Softly diffused yet remarkably efficient lighting effectively illuminates tables, shelves or desks. Hence, MODERN BALL is a versatile choice suitable for both private and public spaces.

## LUMINARE FINISHES

MAXI POINT will dispell darkness on surprisingly large space. It is thanks to great optics and well optimised power - just enough for you to find your ways safely, whithout turning the night into a day.

# MAXI POINT LED upright

**LUMINARE FINISHES** 

BLACK

# Ledpointround

# **Embrace** accent lighting

The facade of a house serves a representative function, making proper lighting essential. This is where LEDPOINT excels - a small wall lamp that (especially when grouped) paints original patterns with light, bringing the facade to life after dark. You have two fixture versions to choose from: round and square, both with precise light directed downwards, upwards or both.

# LEDPOINT round

# Discover pleasant accent lighting

DART is a family of sealed spotlights that illuminate the most intriguing elements in your garden – drawing attention to plants, facades, or a gazebo. Thanks to the adjustable height and tilt of the spotlight, the fixture perfectly accent specific objects. Its high IP65 waterproof rating ensures safety even on rainy days, while the minimalistic design serves as a discreet decoration.

# Dart

# DART LED upright

# SLUP LED upright

# Ensure safety after dark

The SLUP collection defines space, aids navigation and sets the direction of movement. Its sturdy construction and IP65 rating ensure resilience not only against adverse weather conditions but also against impacts, such as those from ball games. SLUP boasts easy installation and high durability. It works well illuminating pathways in front of homes or hotels.