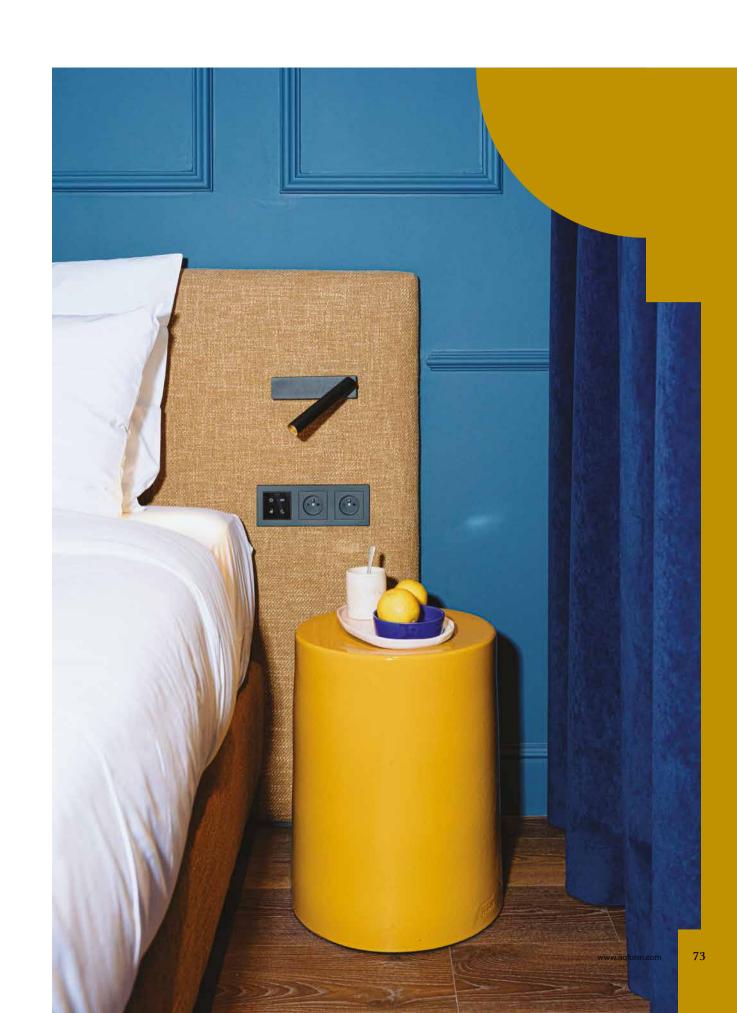

# Discover lighting tailored for a functional bedroom

Lighting often accompanies us from the first moments right after waking up, until the end of the day, when we go to bed again. At this time, the PET micro, created for keen evening readers, will be perfect. Mounted by the bed, thanks to a movable element, allows you to precisely direct the light right to next pages of your book. Moreover, the excellent technical parameters provide the highest reading comfort, without illuminating the space around.

PET micro O LED

# PET micro R LED switch | x2 switch

# Pet micro

**LUMINARE FINISHES** 

GOLD

71