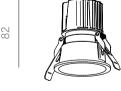

# **RAFTER points LED** points | points section | opal

WHITE () BLACK

# A discreet way to achieve effective lighting

RAFTER family luminaires offer many interior lighting possibilities. Precise optics and deeply embedded diodes of RAFTER points models ensure effective lighting and low glare. Milky covers, various lengths and power versions of RAFTER luminaires offer good general lighting. RAFTER wall washer fixtures are used to illuminate walls evenly from ceiling to floor. On the other hand, RAFTER mix combines various lighting methods - point modules and reflectors or a milky cover.