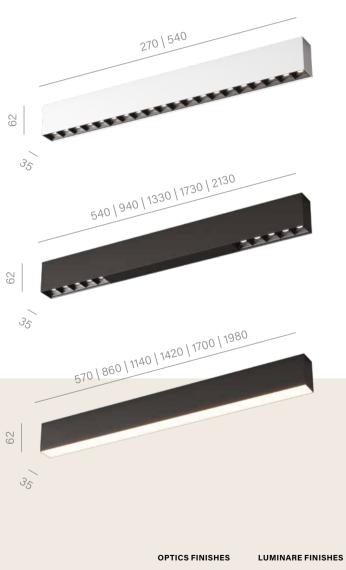

# Multifunctional series with a wide range of possibilities

Depending on the selected variant, opal diffuser version, the luminaire provides comfortable general lighting, while in the points version - effective task lighting. The deeply recessed LEDs are shielded excellent, allowing very high intensity task lighting with no glare at all. The multitasking RAFTER mix version, combines several functions within a single product. How is this possible? The points modules act as a task lighting, while the slender PET spotlights direct the light to the chosen detail - a favorite painting or original decorations on the walls.

# Rafter

# **RAFTER points LED** points | points section | opal

WHITE () BLACK

# A discreet way to achieve effective lighting

RAFTER family luminaires offer many interior lighting possibilities. Precise optics and deeply embedded diodes of RAFTER points models ensure effective lighting and low glare. Milky covers, various lengths and power versions of RAFTER luminaires offer good general lighting. RAFTER wall washer fixtures are used to illuminate walls evenly from ceiling to floor. On the other hand, RAFTER mix combines various lighting methods - point modules and reflectors or a milky cover.

RAFTER mini move trim

RAFTER trim

**LUMINARE FINISHES** 

Rafter trim

WHITE () BLACK

WHITE () BLACK