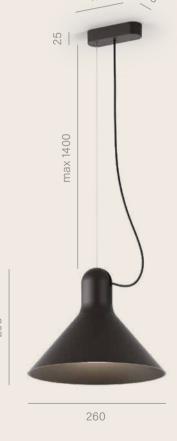

# Stylish ornament for modern designs

CONA is a decorative fixture that captivates with its design. Available in two sizes, it adds radiance to both private and public spaces. It works excellently as ambient lighting for a table or as relaxing general lighting.

CONA E27 52 | 26

LUMINARE FINISHES