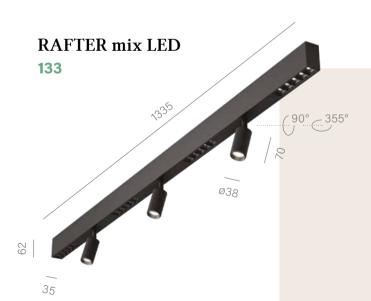

# Multifunctional series with a wide range of possibilities

Depending on the selected variant, opal diffuser version, the luminaire provides comfortable general lighting, while in the points version - effective task lighting. The deeply recessed LEDs are shielded excellent, allowing very high intensity task lighting with no glare at all. The multitasking RAFTER mix version, combines several functions within a single product. How is this possible? The points modules act as a task lighting, while the slender PET spotlights direct the light to the chosen detail - a favorite painting or original decorations on the walls.

# Rafter

# A discreet way to achieve effective lighting

RAFTER family luminaires offer many interior lighting possibilities. Precise optics and deeply embedded diodes of RAFTER points models ensure effective lighting and low glare. Milky covers, various lengths and power versions of RAFTER luminaires offer good general lighting. RAFTER wall washer fixtures are used to illuminate walls evenly from ceiling to floor. On the other hand, RAFTER mix combines various lighting methods - point modules and reflectors or a milky cover.