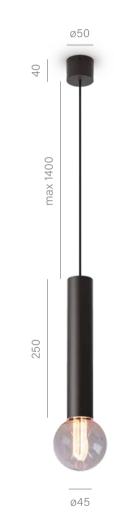

# PET mini | midi

# PET LED mini | midi

# PET mini spot

# PET midi track | spot

RING FINISHES LUMINARE FINISHES

**Subtle interior decoration** 

The PET LED collection was designed to

of efficiency and visual comfort.

play with the finish.

and tranquility.

combine performance with elegance. It has excellent technical parameters both in terms

With variety of optics and available powers can suit both residential and professional users. The ability to change the colour of the outer body and the ring is an invitation to

Some interiors require a special atmosphere.

# Effective, stylish and discreet

The PUTT family includes various sizes, power versions and beam angles.
Additionally, there are two installation versions: with and without a frametrim.
A wide shielding angle ensures low glare and high visual comfort. It can be additionally increased by honeycomb accessories.

The move version allows you to tilt the spotlight and use it as accent lighting. Hermetic models with increased tightness are perfect for bathrooms.

The PUTT family is complemented by a fixture for a traditional light source with a GU10 base.

Only a few centimeters of height in the suspended ceiling? With its small height PUTT is the right solution.

WHITE WHITE BLACK BLACK GREY GREY TERRACOTTA TAUPE GOLD GOLD