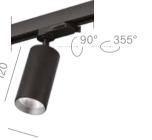

# PET mini | midi

# PET LED mini | midi

# PET mini spot

# PET midi track | spot

RING FINISHES LUMINARE FINISHES

**Subtle interior decoration** 

The PET LED collection was designed to

of efficiency and visual comfort.

play with the finish.

and tranquility.

combine performance with elegance. It has excellent technical parameters both in terms

With variety of optics and available powers can suit both residential and professional users. The ability to change the colour of the outer body and the ring is an invitation to

Some interiors require a special atmosphere.

A quiet restaurant, a cozy cafeor a home living room are spaces where light plays a special role - soothing the senses, promoting a sense of relaxation

> WHITE ( BLACK GREY TERRACOTTA TERRACOTTA TAUPE GOLD