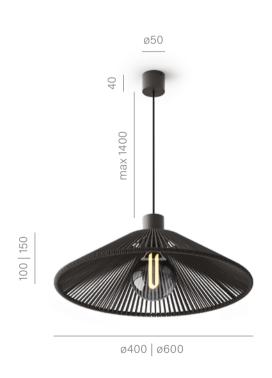

# RING dot LED midi | maxi

ø332

# Comfortable lighting in a contemporary style

The MIDI/MAXI RING dot collection provides two key features within a single product. It emits softly diffused reflected light while impressing with its remarkable form. The eye-catching, centrally embedded, "dot" element plays a dual role: on the one hand, it adds aesthetic piquancy, on the other - it hides the light source from the user's view for the highest visual comfort. In the version with a white interior, the RING dot will provide comfortable general lighting. Moreover, variants with a coloured interior are perceived as a kind of jewelry of the interior, often used as a wall fixture.

INNER FINISHES **LUMINARE FINISHES** 

WHITE ( GREY TERRACOTTA

TAUPE GOLD

WHITE () BLACK GREY 🛑 TERRACOTTA TAUPE GOLD

20

21