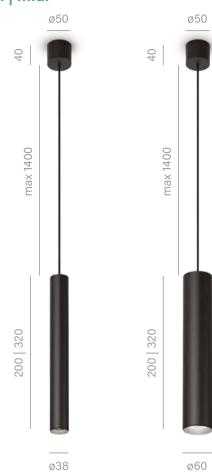

# PET mini | midi

# PET LED mini | midi

# PET mini spot

# PET midi track | spot

RING FINISHES LUMINARE FINISHES

**Subtle interior decoration** 

The PET LED collection was designed to

of efficiency and visual comfort.

play with the finish.

and tranquility.

combine performance with elegance. It has excellent technical parameters both in terms

With variety of optics and available powers can suit both residential and professional users. The ability to change the colour of the outer body and the ring is an invitation to

Some interiors require a special atmosphere.