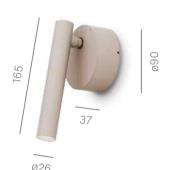

# RING dot LED midi | maxi

ø332

# Comfortable lighting in a contemporary style

The MIDI/MAXI RING dot collection provides two key features within a single product. It emits softly diffused reflected light while impressing with its remarkable form. The eye-catching, centrally embedded, "dot" element plays a dual role: on the one hand, it adds aesthetic piquancy, on the other - it hides the light source from the user's view for the highest visual comfort. In the version with a white interior, the RING dot will provide comfortable general lighting. Moreover, variants with a coloured interior are perceived as a kind of jewelry of the interior, often used as a wall fixture.