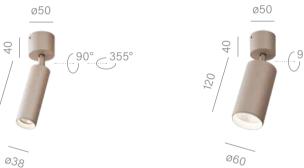

# PET mini | midi

# PET LED mini | midi

# PET mini spot

# PET midi track | spot

RING FINISHES LUMINARE FINISHES

**Subtle interior decoration** 

The PET LED collection was designed to

of efficiency and visual comfort.

play with the finish.

and tranquility.

combine performance with elegance. It has excellent technical parameters both in terms

With variety of optics and available powers can suit both residential and professional users. The ability to change the colour of the outer body and the ring is an invitation to

Some interiors require a special atmosphere.