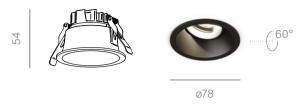

# PUTT LED trimless mini | midi | maxi

ø44

ø65

ø85

NEW

PUTT move LED midi | maxi

ø89

# Effective, stylish and discreet

The PUTT family includes various sizes, power versions and beam angles.
Additionally, there are two installation versions: with and without a frametrim.
A wide shielding angle ensures low glare and high visual comfort. It can be additionally increased by honeycomb accessories.

The move version allows you to tilt the spotlight and use it as accent lighting. Hermetic models with increased tightness are perfect for bathrooms.

The PUTT family is complemented by a fixture for a traditional light source with a GU10 base.

Only a few centimeters of height in the suspended ceiling? With its small height PUTT is the right solution.

WHITE WHITE BLACK BLACK GREY GREY TERRACOTTA TAUPE GOLD GOLD