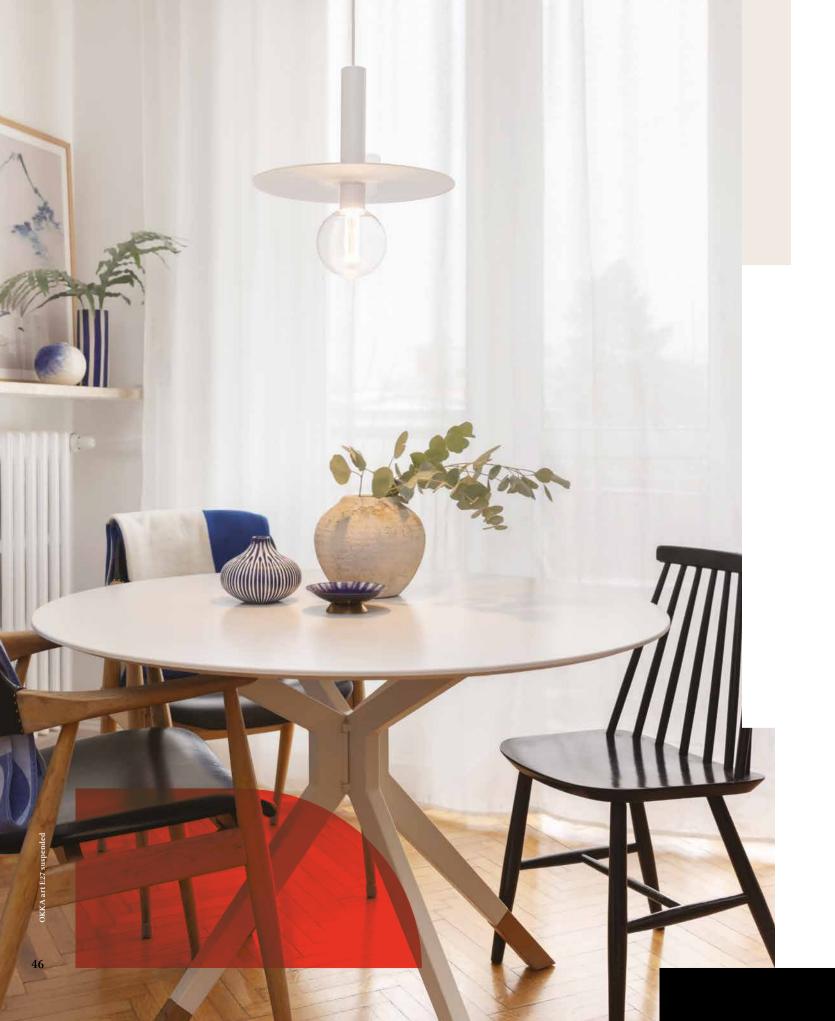

# OKKA E27

# Okka Wan

# Play of colours and finishes

Wood, plastic or perhaps felt? The OKKA collection surprises with its possibilities, inviting playfulness with colour and finish. Modern design and a decorative character serve as intriguing accents in any arrangement. Therefore, OKKA can become its distinctive feature, adding a unique brilliance to the interior.