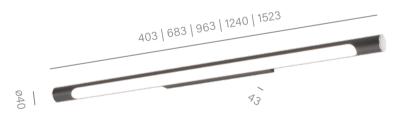

# Learn an effective way to illuminate a mirror

Some cosmetic procedures, such as shaving or makeup, require true precision. So it is worth taking care of the apropriate lighting. This task will be perfectly handled by the THIN TUBE collection, which is known for its sleek, slender form with a diameter of only 4cm! Efficient wall lamp will effectively illuminate a mirror with a width of 30cm to even 150cm, and the updated optics will even better illuminate the face, allowing you to see every detail.