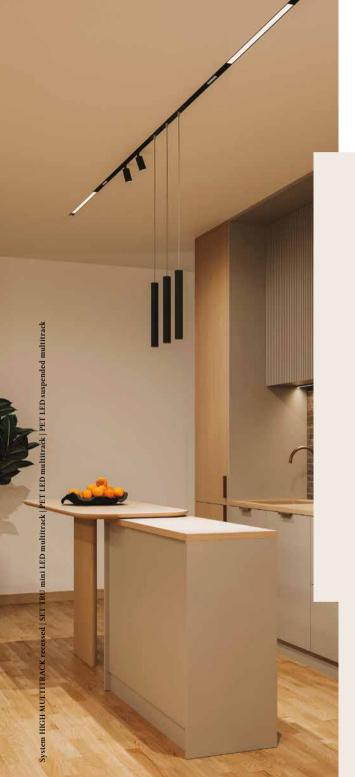

# Multitrack

# **MULTITRACK**

# Flexibility in a simple form

The MULTITRACK system is available in surface-mounted, suspended and recessed versions, as well as in two depths.

Available accessories and connectors allow you to create complex systems, even with adirect transition from the ceiling to the wall.

There is a safe voltage of 48V inside the track, so the MULTITRACK system can also be used in places within easy reach.

The MULTIRACK system requires a separate power supply. It can be installed in a suspended ceiling or in built-in furniture. Another solution is to use the power supply in a surface-mounted box mounted on the ceiling and constituting an extension of the track. There is also a power supply plugged directly into the track (exactly the same as the luminaires), as well as a power supply mounted on a DIN track in the distribution box. There are plenty of possibilities. Each of them requires slightly different electrical installation.