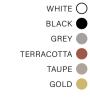

# MODERN BALL LED table

# Timeless design and excellent parameters

The MODERN BALL collection embodies design classicism that has firmly established itself in interiors. Its glass sphere serves as a timeless ornament, while the milky glass ensures the highest visual comfort for users. Softly diffused yet remarkably efficient lighting effectively illuminates tables, shelves or desks. Hence, MODERN BALL is a versatile choice suitable for both private and public spaces.