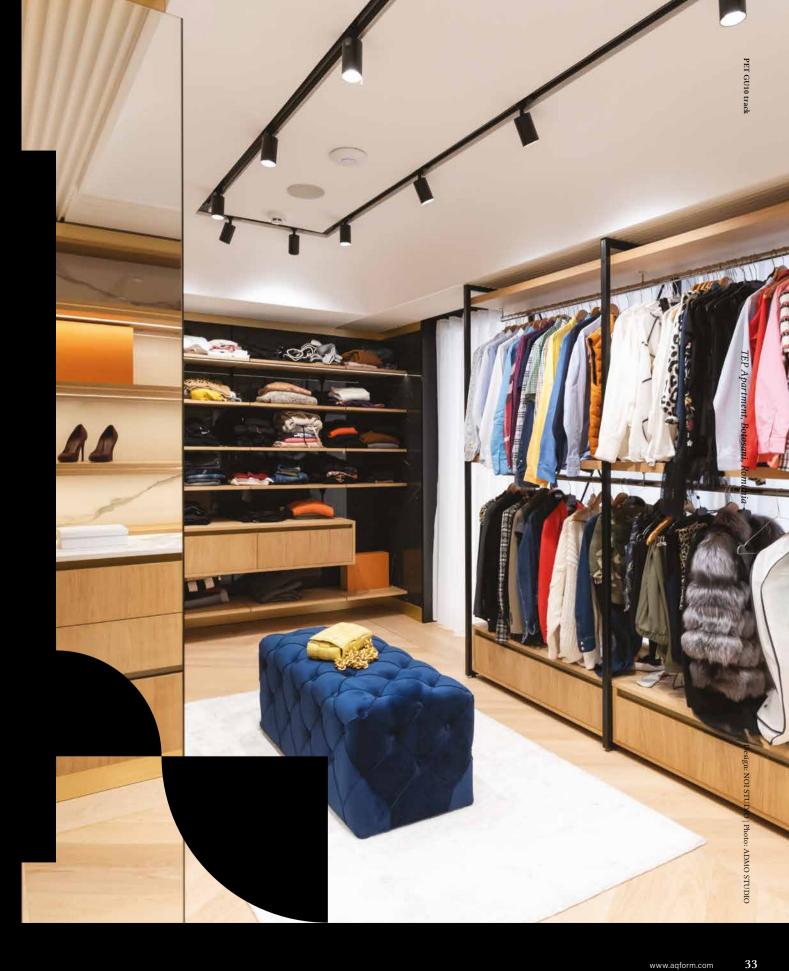

# PET mini | midi

# PET LED mini | midi

# PET mini spot

# PET midi track | spot

RING FINISHES LUMINARE FINISHES

**Subtle interior decoration** 

The PET LED collection was designed to

of efficiency and visual comfort.

play with the finish.

and tranquility.

combine performance with elegance. It has excellent technical parameters both in terms

With variety of optics and available powers can suit both residential and professional users. The ability to change the colour of the outer body and the ring is an invitation to

Some interiors require a special atmosphere.

A quiet restaurant, a cozy cafeor a home living room are spaces where light plays a special role - soothing the senses, promoting a sense of relaxation

> WHITE ( BLACK GREY TERRACOTTA TERRACOTTA TAUPE GOLD