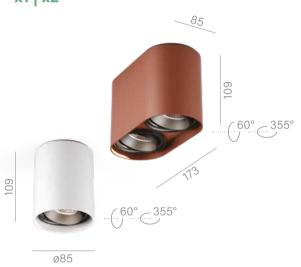

# A discreet way to achieve effective lighting

RAFTER family luminaires offer many interior lighting possibilities. Precise optics and deeply embedded diodes of RAFTER points models ensure effective lighting and low glare. Milky covers, various lengths and power versions of RAFTER luminaires offer good general lighting. RAFTER wall washer fixtures are used to illuminate walls evenly from ceiling to floor. On the other hand, RAFTER mix combines various lighting methods - point modules and reflectors or a milky cover.

RAFTER mini move trim

RAFTER trim

**LUMINARE FINISHES** 

Rafter trim

WHITE () BLACK

WHITE () BLACK