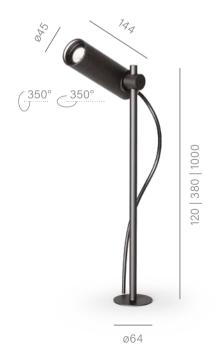

## LUMINARE FINISHES

MAXI POINT will dispell darkness on surprisingly large space. It is thanks to great optics and well optimised power - just enough for you to find your ways safely, whithout turning the night into a day.

# MAXI POINT LED upright

**LUMINARE FINISHES** 

BLACK