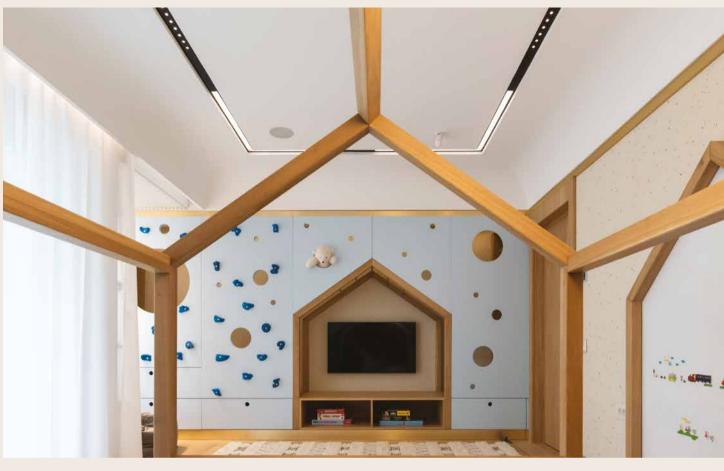

The simple linear form of LENS LINE is a timeless shape that corresponds perfectly with modern interiors. LENS LINE directional light can both illuminate a room but also employs light and shadow in order to bring shapes and colours out and enhance atmosphere.