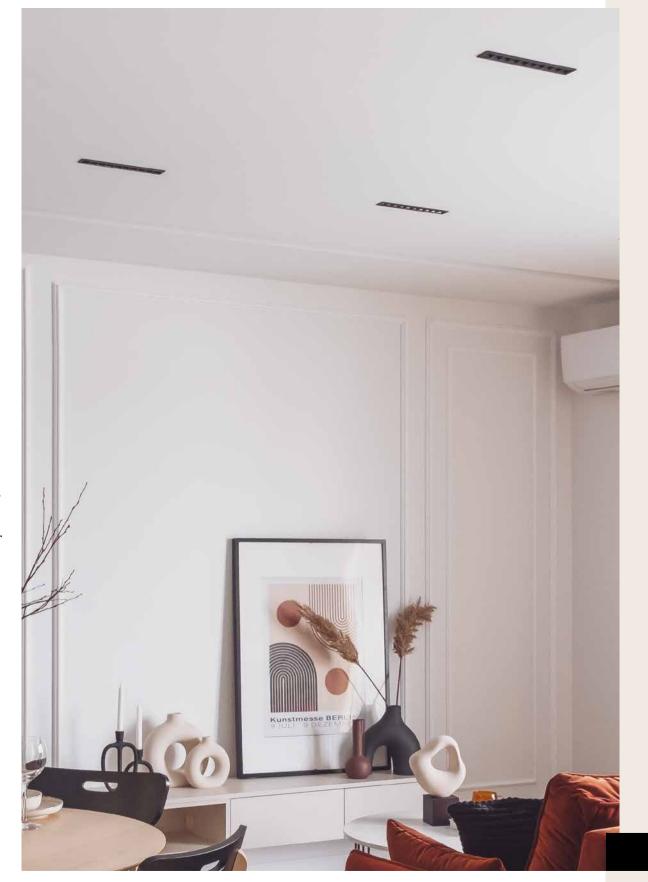

# Multifunctional series with a wide range of possibilities

Depending on the selected variant, opal diffuser version, the luminaire provides comfortable general lighting, while in the points version - effective task lighting. The deeply recessed LEDs are shielded excellent, allowing very high intensity task lighting with no glare at all. The multitasking RAFTER mix version, combines several functions within a single product. How is this possible? The points modules act as a task lighting, while the slender PET spotlights direct the light to the chosen detail - a favorite painting or original decorations on the walls.

# A discreet way to achieve effective lighting

RAFTER family luminaires offer many interior lighting possibilities. Precise optics and deeply embedded diodes of RAFTER points models ensure effective lighting and low glare. Milky covers, various lengths and power versions of RAFTER luminaires offer good general lighting. RAFTER wall washer fixtures are used to illuminate walls evenly from ceiling to floor. On the other hand, RAFTER mix combines various lighting methods - point modules and reflectors or a milky cover.