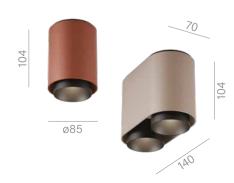

# A discreet way to achieve effective lighting

RAFTER family luminaires offer many interior lighting possibilities. Precise optics and deeply embedded diodes of RAFTER points models ensure effective lighting and low glare. Milky covers, various lengths and power versions of RAFTER luminaires offer good general lighting. RAFTER wall washer fixtures are used to illuminate walls evenly from ceiling to floor. On the other hand, RAFTER mix combines various lighting methods - point modules and reflectors or a milky cover.

RAFTER mini move trim

RAFTER trim

**LUMINARE FINISHES** 

Rafter trim

WHITE () BLACK

WHITE () BLACK