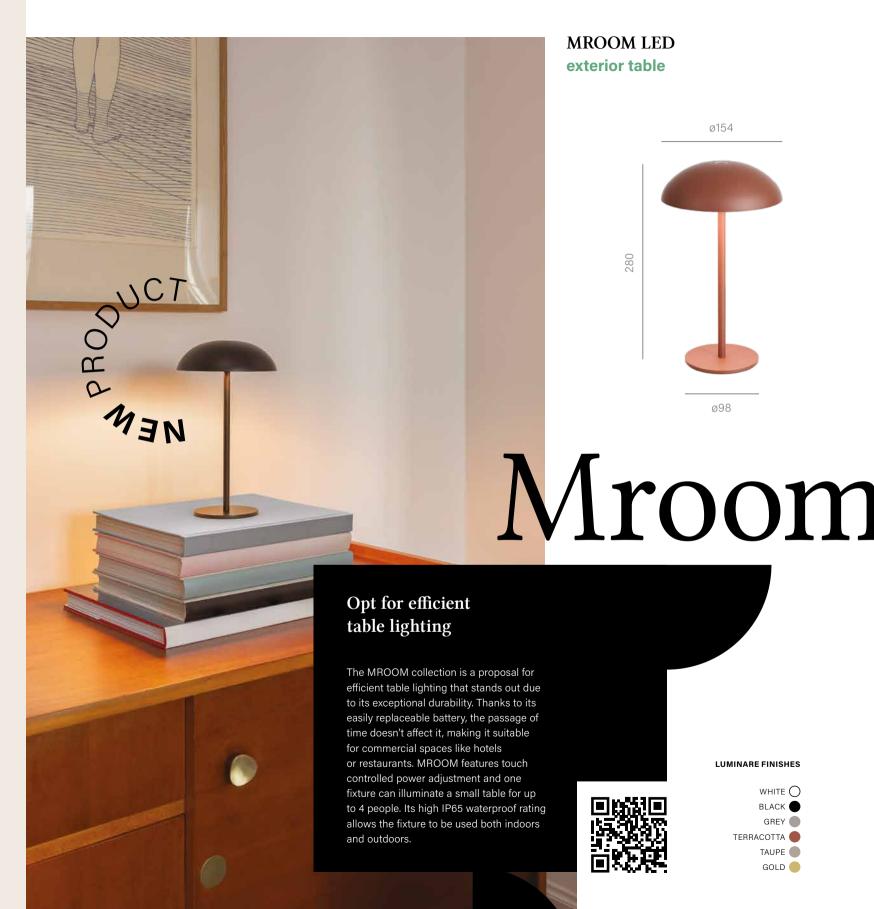

a living room, effectively illuminating the pages of a book or as stylish supplementary lighting in hotel lobbies or office receptions. Its slim, minimalistic form, typical for this family, serves as a subtle design accent, certainly adding to its style.



# LUMINARE FINISHES



# Modern Ball

# MODERN BALL LED table



# Timeless design and excellent parameters

The MODERN BALL collection embodies design classicism that has firmly established itself in interiors. Its glass sphere serves as a timeless ornament, while the milky glass ensures the highest visual comfort for users. Softly diffused yet remarkably efficient lighting effectively illuminates tables, shelves or desks. Hence, MODERN BALL is a versatile choice suitable for both private and public spaces.



## LUMINARE FINISHES







MAXI POINT will dispell darkness on surprisingly large space. It is thanks to great optics and well optimised power - just enough for you to find your ways safely, whithout turning the night into a day.

# MAXI POINT LED upright









**LUMINARE FINISHES** 

BLACK

# Ledpointround

# **Embrace** accent lighting

The facade of a house serves a representative function, making proper lighting essential. This is where LEDPOINT excels - a small wall lamp that (especially when grouped) paints original patterns with light, bringing the facade to life after dark. You have two fixture versions to choose from: round and square, both with precise light directed downwards, upwards or both.



# LEDPOINT round





# Discover pleasant accent lighting

DART is a family of sealed spotlights that i