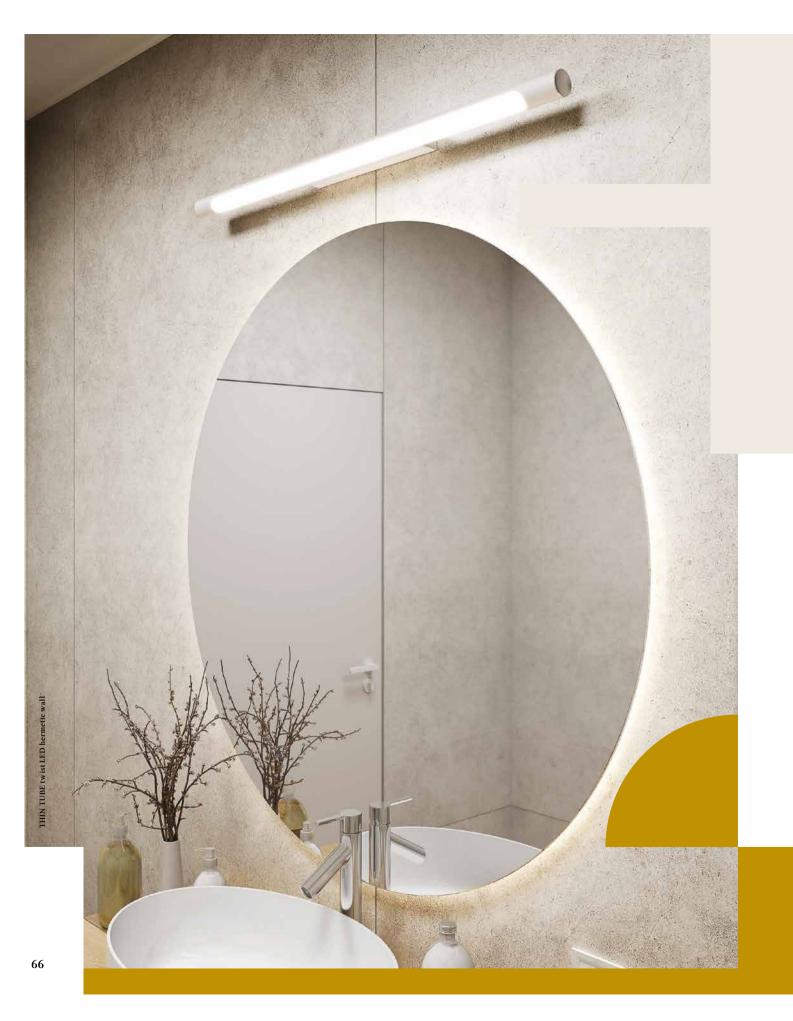

# Learn an effective way to illuminate a mirror

Some cosmetic procedures, such as shaving or makeup, require true precision. So it is worth taking care of the apropriate lighting. This task will be perfectly handled by the THIN TUBE collection, which is known for its sleek, slender form with a diameter of only 4cm! Efficient wall lamp will effectively illuminate a mirror with a width of 30cm to even 150cm, and the updated optics will even better illuminate the face, allowing you to see every detail.

THIN TUBE LED twist

## LUMINARE FINISHES

TERRACOTTA TAUPE

GOLD