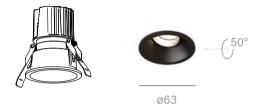

# PUTT LED trimless mini | midi | maxi

ø44

ø65

ø85

NEW

PUTT move LED midi | maxi

ø89

# Effective, stylish and discreet

The PUTT family includes various sizes, power versions and beam angles.
Additionally, there are two installation versions: with and without a frametrim.
A wide shielding angle ensures low glare and high visual comfort. It can be additionally increased by honeycomb accessories.

The move version allows you to tilt the spotlight and use it as accent lighting. Hermetic models with increased tightness are perfect for bathrooms.

The PUTT family is complemented by a fixture for a traditional light source with a GU10 base.

Only a few centimeters of height in the suspended ceiling? With its small height PUTT is the right solution.

WHITE WHITE BLACK BLACK GREY GREY TERRACOTTA TAUPE GOLD GOLD