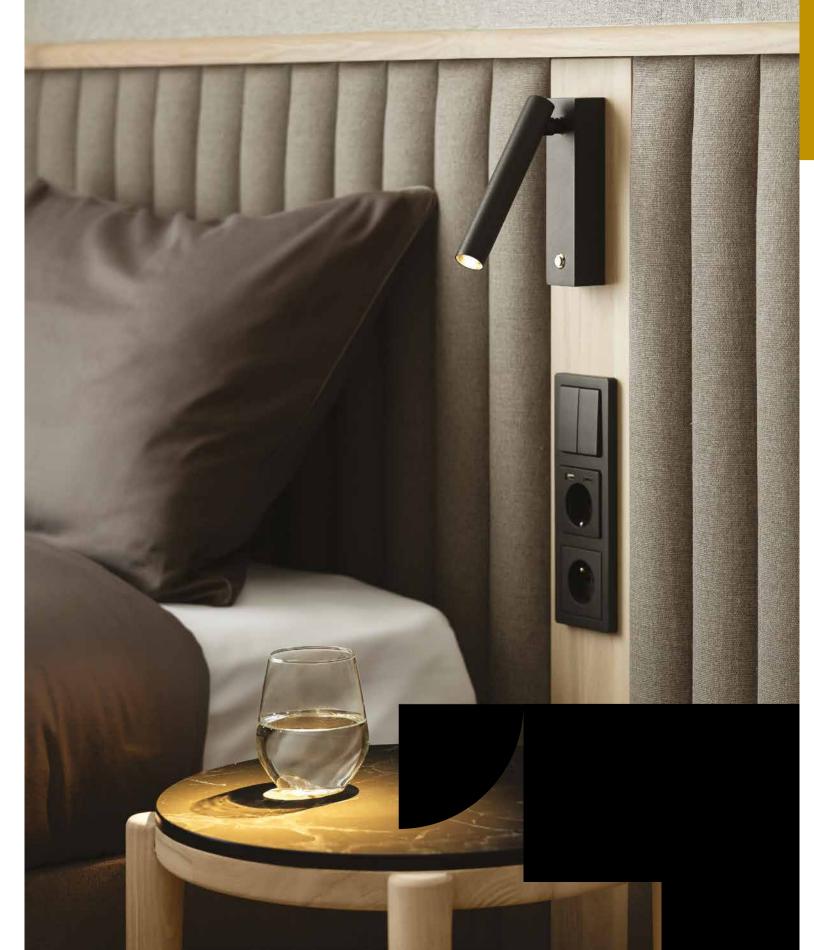

# Discover lighting tailored for a functional bedroom

Lighting often accompanies us from the first moments right after waking up, until the end of the day, when we go to bed again. At this time, the PET micro, created for keen evening readers, will be perfect. Mounted by the bed, thanks to a movable element, allows you to precisely direct the light right to next pages of your book. Moreover, the excellent technical parameters provide the highest reading comfort, without illuminating the space around.

PET micro O LED

# PET micro R LED switch | x2 switch

# Pet micro

**LUMINARE FINISHES** 

GOLD

71