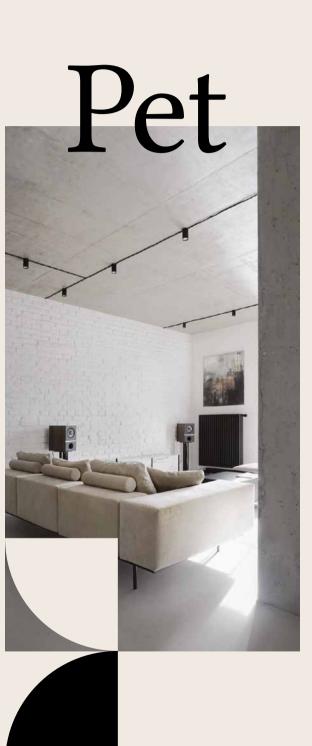

# PET mini | midi

# PET LED mini | midi

# PET mini spot

# PET midi track | spot

RING FINISHES LUMINARE FINISHES

**Subtle interior decoration** 

The PET LED collection was designed to

of efficiency and visual comfort.

play with the finish.

and tranquility.

combine performance with elegance. It has excellent technical parameters both in terms

With variety of optics and available powers can suit both residential and professional users. The ability to change the colour of the outer body and the ring is an invitation to

Some interiors require a special atmosphere.

A quiet restaurant, a cozy cafeor a home living room are spaces where light plays a special role - soothing the senses, promoting a sense of relaxation

> WHITE ( BLACK GREY TERRACOTTA TERRACOTTA TAUPE GOLD