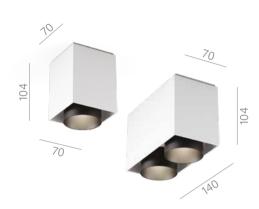

# PUTT LED trimless mini | midi | maxi

ø44

ø65

ø85

NEW

PUTT move LED midi | maxi

ø89

# Effective, stylish and discreet

The PUTT family includes various sizes, power versions and beam angles.
Additionally, there are two installation versions: with and without a frametrim.
A wide shielding angle ensures low glare and high visual comfort. It can be additionally increased by honeycomb accessories.

The move version allows you to tilt the spotlight and use it as accent lighting. Hermetic models with increased tightness are perfect for bathrooms.

The PUTT family is complemented by a fixture for a traditional light source with a GU10 base.

Only a few centimeters of height in the suspended ceiling? With its small height PUTT is the right solution.

WHITE WHITE BLACK BLACK GREY GREY TERRACOTTA TAUPE GOLD GOLD