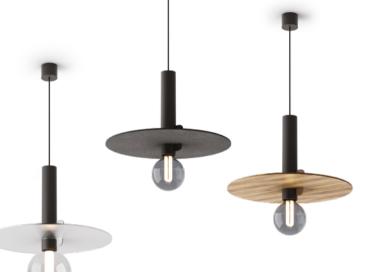

# OKKA E27

# Okka Wan

# Play of colours and finishes

Wood, plastic or perhaps felt? The OKKA collection surprises with its possibilities, inviting playfulness with colour and finish. Modern design and a decorative character serve as intriguing accents in any arrangement. Therefore, OKKA can become its distinctive feature, adding a unique brilliance to the interior.

## LUMINARE FINISHES

GRAPHITE&BLACK GRAPHITE&WHITE

ASH&BLACK ASH&WHITE

WOOD&BLACK

WOOD&WHITE MICROPRISM&BLACK

MICROPRISM&WHITE