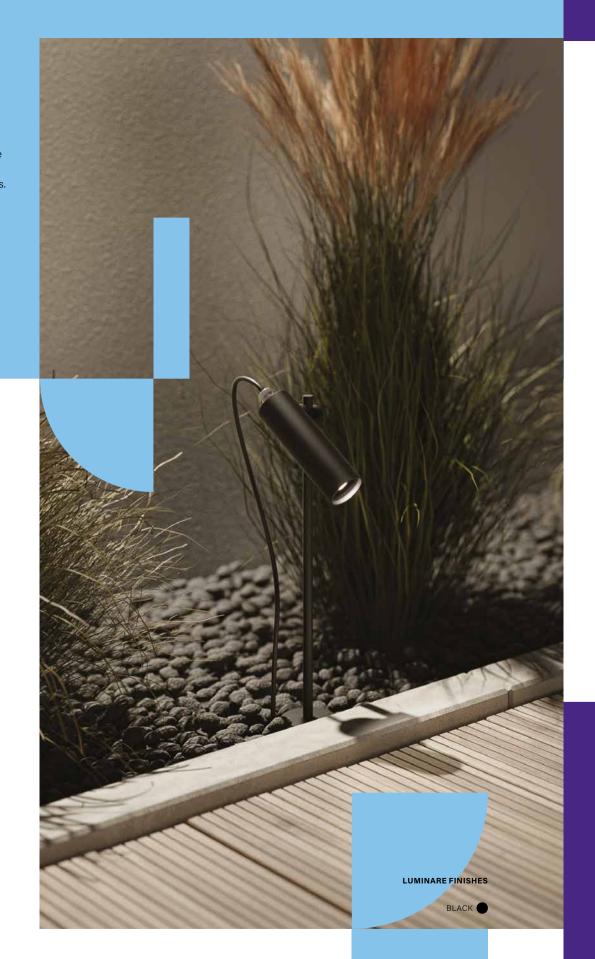

# Discover pleasant accent lighting

DART is a family of sealed spotlights that illuminate the most intriguing elements in your garden – drawing attention to plants, facades, or a gazebo. Thanks to the adjustable height and tilt of the spotlight, the fixture perfectly accent specific objects. Its high IP65 waterproof rating ensures safety even on rainy days, while the minimalistic design serves as a discreet decoration.

# Dart

# DART LED upright