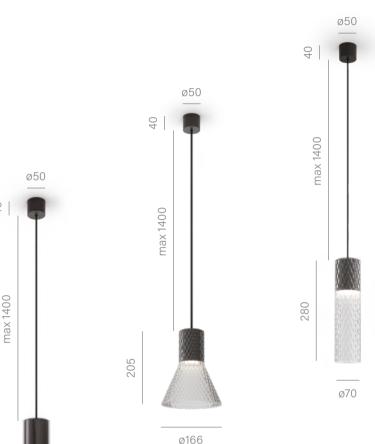

# PET mini | midi

# PET LED mini | midi

# PET mini spot

# PET midi track | spot

RING FINISHES LUMINARE FINISHES

**Subtle interior decoration** 

The PET LED collection was designed to

of efficiency and visual comfort.

play with the finish.

and tranquility.

combine performance with elegance. It has excellent technical parameters both in terms

With variety of optics and available powers can suit both residential and professional users. The ability to change the colour of the outer body and the ring is an invitation to

Some interiors require a special atmosphere.