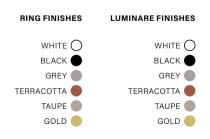

INNER FINISHES **LUMINARE FINISHES** 

WHITE ( GREY TERRACOTTA

TAUPE GOLD

WHITE () BLACK GREY 🛑 TERRACOTTA TAUPE GOLD

20

21