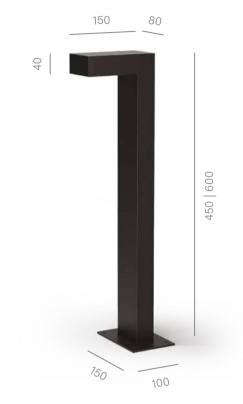

# Discover pleasant accent lighting

DART is a family of sealed spotlights that illuminate the most intriguing elements in your garden – drawing attention to plants, facades, or a gazebo. Thanks to the adjustable height and tilt of the spotlight, the fixture perfectly accent specific objects. Its high IP65 waterproof rating ensures safety even on rainy days, while the minimalistic design serves as a discreet decoration.

# Dart

# DART LED upright