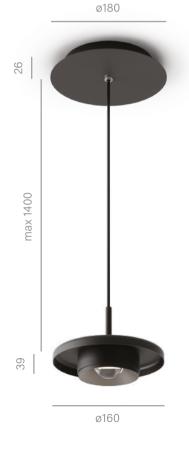

# Orled next

55

QRLED next spot | G/K | recessed suspended flattrack | flattrack

ø160

QRLED next recesed has less than 5cm of height so it fits event to extremally tight suspended ceilings!

Orlecanext next