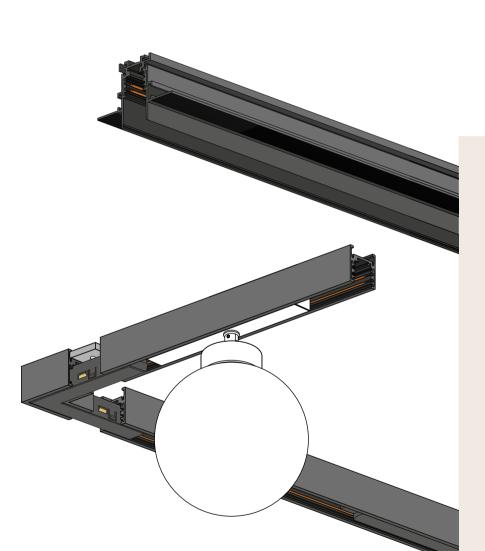

# Multitrack

# **MULTITRACK**

# Flexibility in a simple form

The MULTITRACK system is available in surface-mounted, suspended and recessed versions, as well as in two depths.

Available accessories and connectors allow you to create complex systems, even with adirect transition from the ceiling to the wall.

There is a safe voltage of 48V inside the track, so the MULTITRACK system can also be used in places within easy reach.

The MULTIRACK system requires a separate power supply. It can be installed in a suspended ceiling or in built-in furniture. Another solution is to use the power supply in a surface-mounted box mounted on the ceiling and constituting an extension of the track. There is also a power supply plugged directly into the track (exactly the same as the luminaires), as well as a power supply mounted on a DIN track in the distribution box. There are plenty of possibilities. Each of them requires slightly different electrical installation.