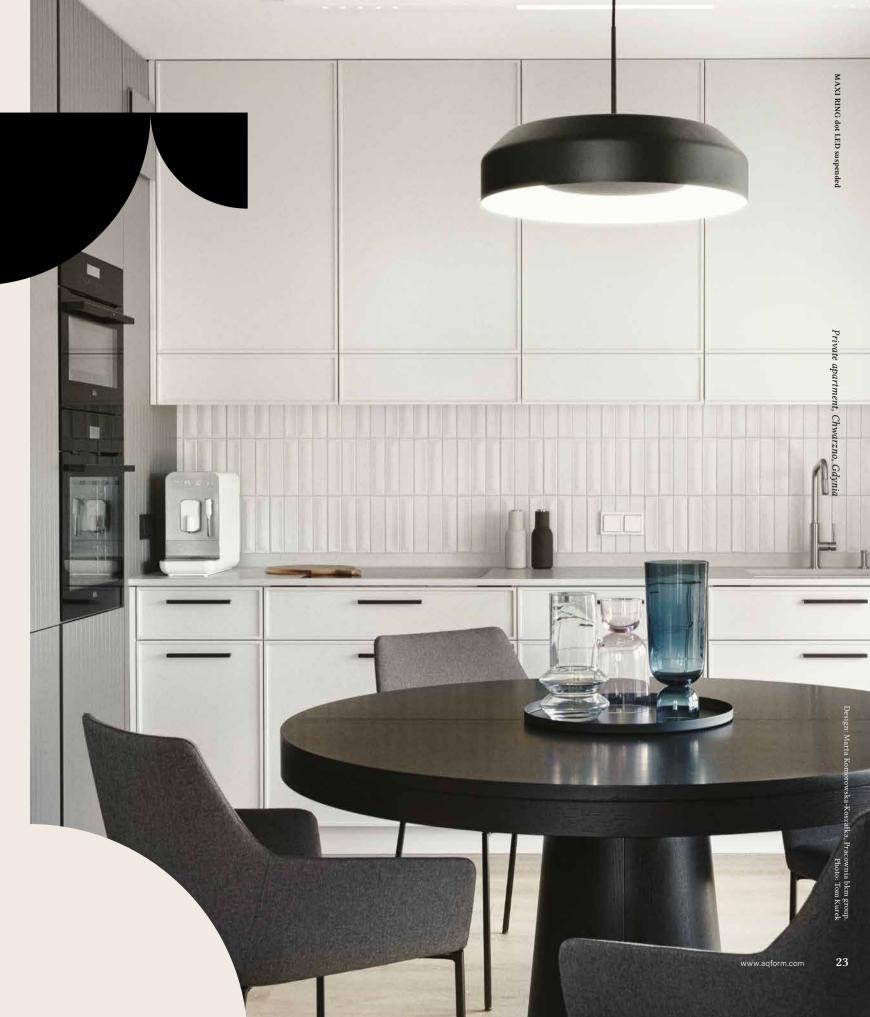

# RING dot LED midi | maxi

ø332

# Comfortable lighting in a contemporary style

The MIDI/MAXI RING dot collection provides two key features within a single product. It emits softly diffused reflected light while impressing with its remarkable form. The eye-catching, centrally embedded, "dot" element plays a dual role: on the one hand, it adds aesthetic piquancy, on the other - it hides the light source from the user's view for the highest visual comfort. In the version with a white interior, the RING dot will provide comfortable general lighting. Moreover, variants with a coloured interior are perceived as a kind of jewelry of the interior, often used as a wall fixture.