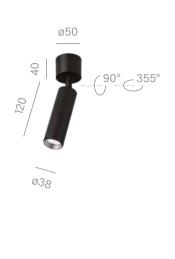

# **RAFTER points LED** points | points section | opal

WHITE () BLACK

# A discreet way to achieve effective lighting

RAFTER family luminaires offer many interior lighting possibilities. Precise optics and deeply embedded diodes of RAFTER points models ensure effective lighting and low glare. Milky covers, various lengths and power versions of RAFTER luminaires offer good general lighting. RAFTER wall washer fixtures are used to illuminate walls evenly from ceiling to floor. On the other hand, RAFTER mix combines various lighting methods - point modules and reflectors or a milky cover.