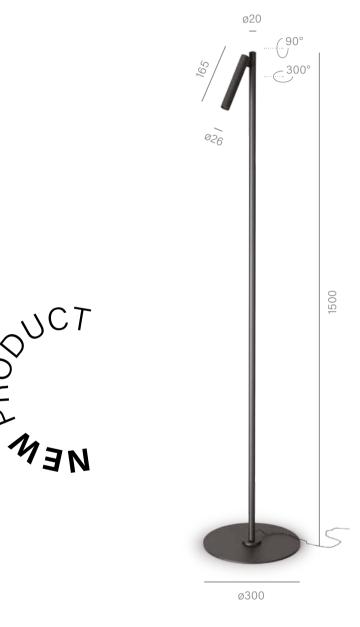

# PET micro LED upright

# Lighting that cares for your eyes during evening readings

The popular PET collection has seen numerous iterations. This time, available as a stylish floor lighting, it comes to the aid wherever efficient lighting is needed for an evening relaxation with a favorite book. PET micro works wonderfully, for instance, in a living room, effectively illuminating the pages of a book or as stylish supplementary lighting in hotel lobbies or office receptions. Its slim, minimalistic form, typical for this family, serves as a subtle design accent, certainly adding to its style.