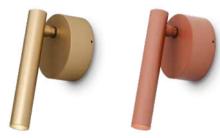

# Comfortable lighting in a contemporary style

The MIDI/MAXI RING dot collection provides two key features within a single product. It emits softly diffused reflected light while impressing with its remarkable form. The eye-catching, centrally embedded, "dot" element plays a dual role: on the one hand, it adds aesthetic piquancy, on the other - it hides the light source from the user's view for the highest visual comfort. In the version with a white interior, the RING dot will provide comfortable general lighting. Moreover, variants with a coloured interior are perceived as a kind of jewelry of the interior, often used as a wall fixture.

INNER FINISHES **LUMINARE FINISHES** 

WHITE ( GREY TERRACOTTA

TAUPE GOLD

WHITE () BLACK GREY 🛑 TERRACOTTA TAUPE GOLD

20

21