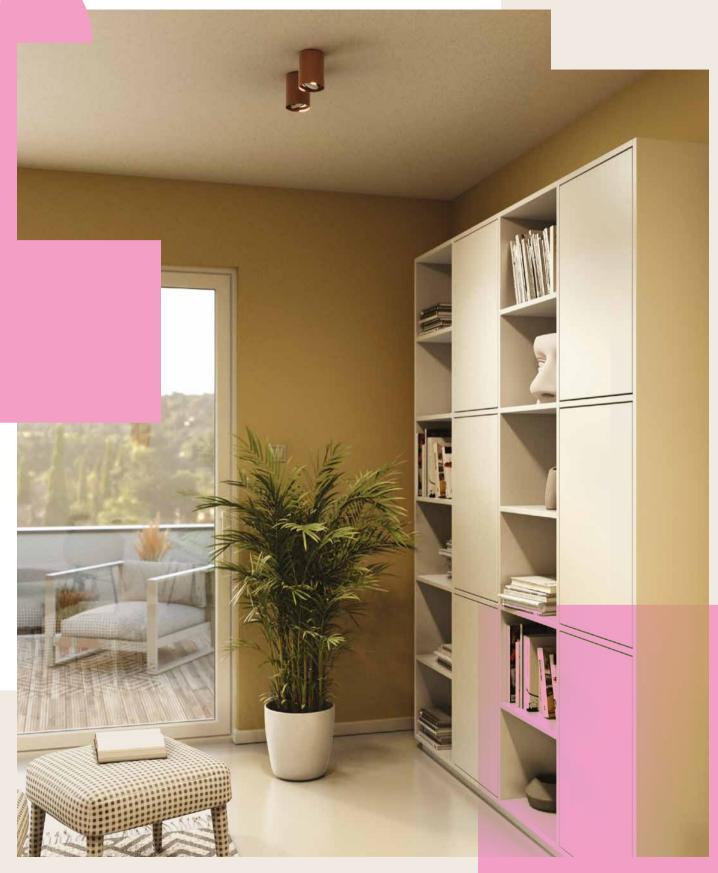

# Multifunctionality hidden in a slim, linear form

The MIXLINE collection is the perfect choice, especially when one product is to perform several functions. The luminaire combines two types of optics: diffuse and point light, making it suitable for general and task lighting. The part with a cover emits softly diffused light, providing general illumination of the room, while the point light guarantees appropriate intensity on the working surface of the countertop or table. MIXLINE is also a great solution for lighting passageways in homes, offices and hotels.

The simple linear form of LENS LINE is a timeless shape that corresponds perfectly with modern interiors. LENS LINE directional light can both illuminate a room but also employs light and shadow in order to bring shapes and colours out and enhance atmosphere.

# Mixline Lens Line

**LUMINARE FINISHES** 

WHITE () BLACK