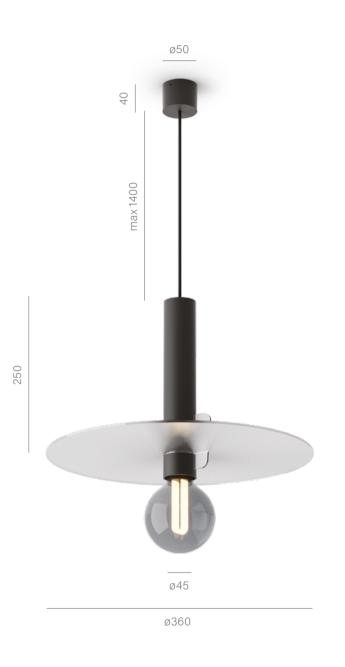

# OKKA E27

# Okka Wan

# Play of colours and finishes

Wood, plastic or perhaps felt? The OKKA collection surprises with its possibilities, inviting playfulness with colour and finish. Modern design and a decorative character serve as intriguing accents in any arrangement. Therefore, OKKA can become its distinctive feature, adding a unique brilliance to the interior.