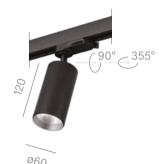

# Multitrack

# **MULTITRACK**

# Flexibility in a simple form

The MULTITRACK system is available in surface-mounted, suspended and recessed versions, as well as in two depths.

Available accessories and connectors allow you to create complex systems, even with adirect transition from the ceiling to the wall.