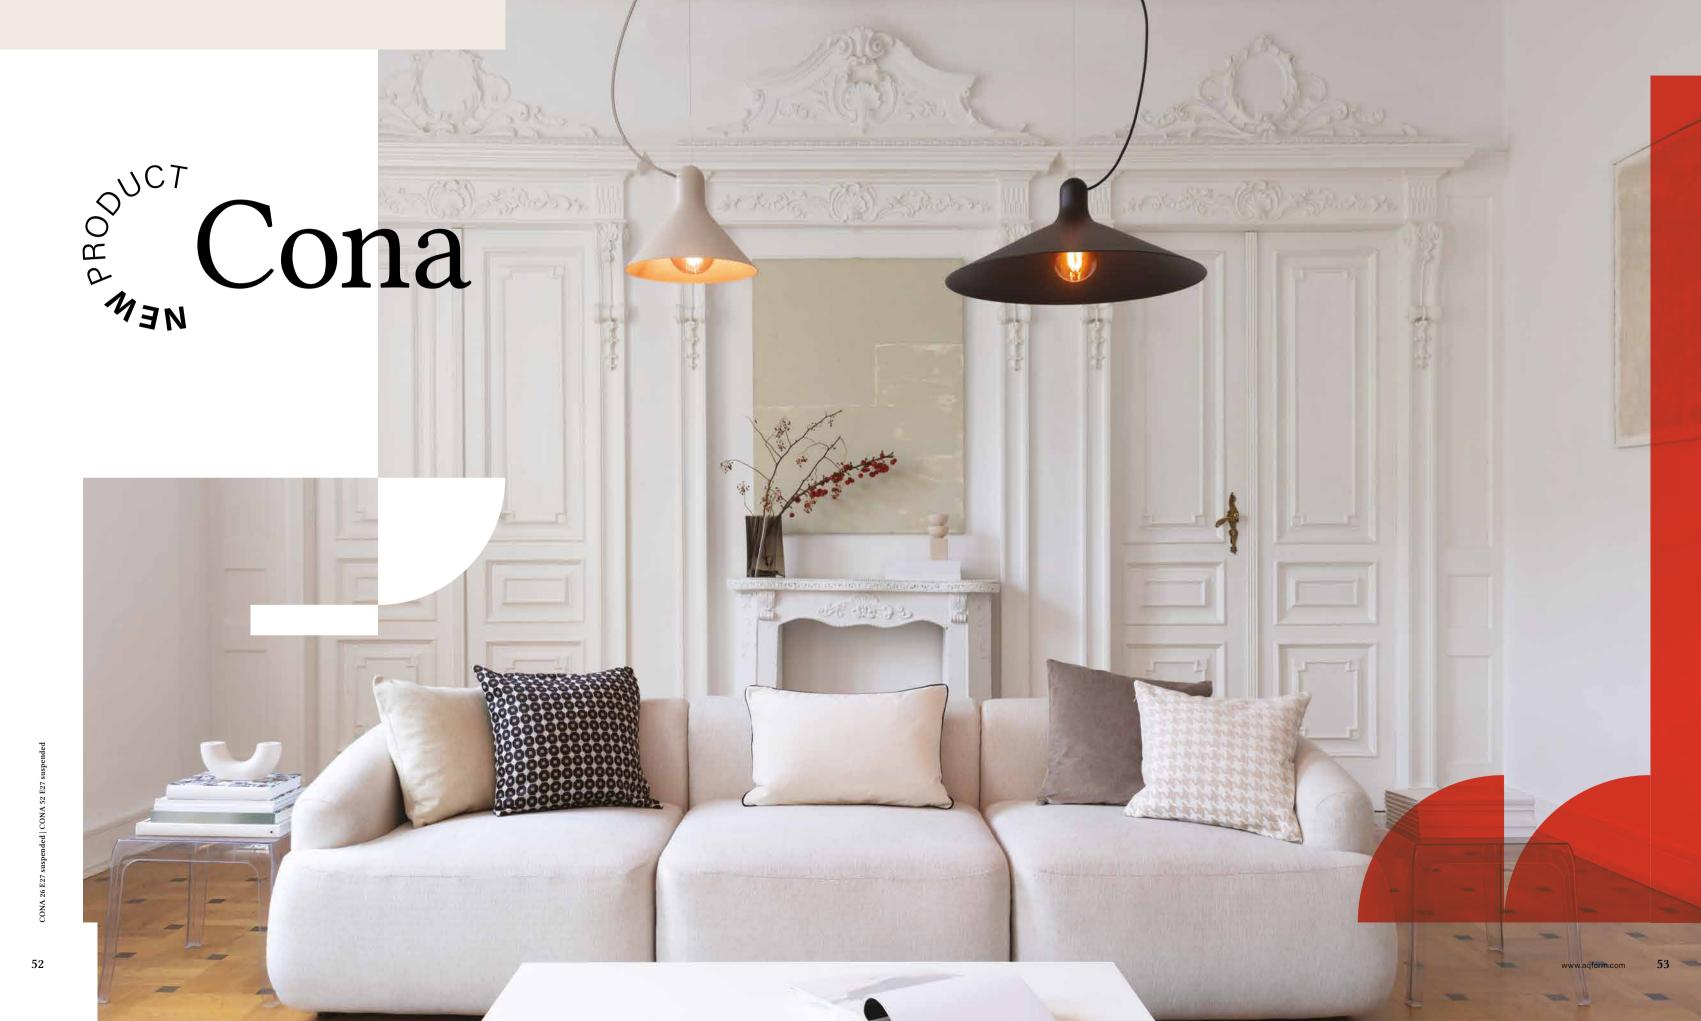

# Stylish ornament for modern designs

CONA is a decorative fixture that captivates with its design. Available in two sizes, it adds radiance to both private and public spaces. It works excellently as ambient lighting for a table or as relaxing general lighting.

CONA E27 52 | 26

LUMINARE FINISHES