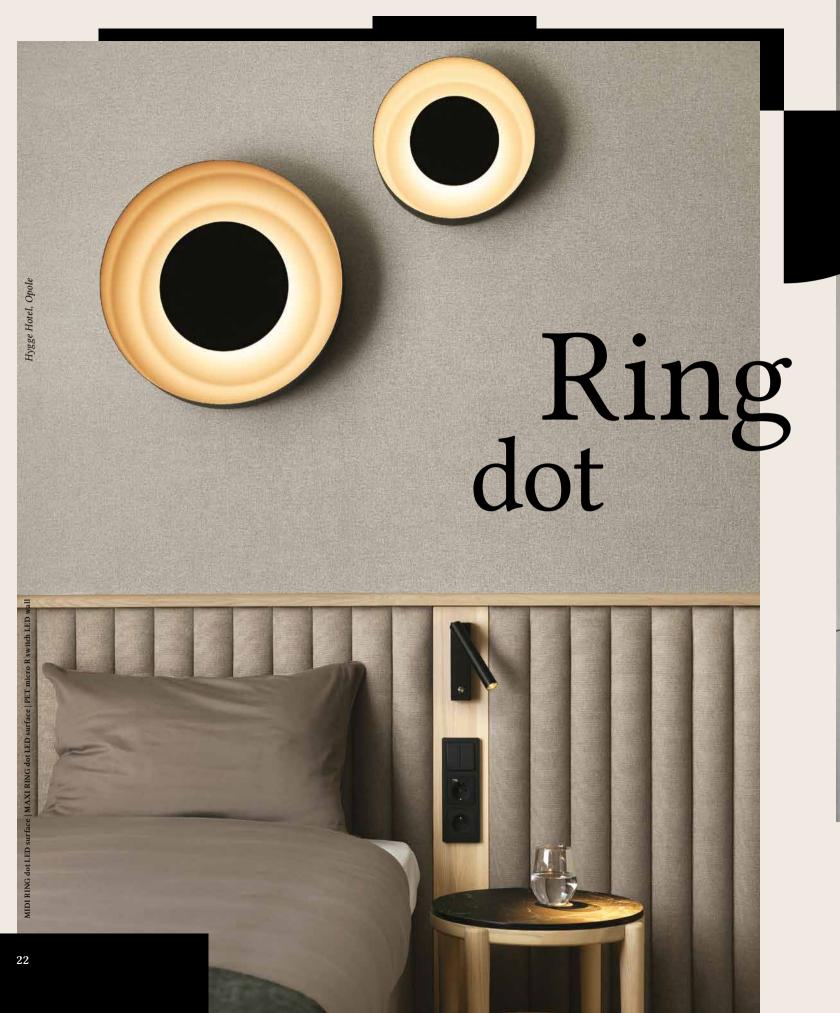

# RING dot LED midi | maxi

ø332

# Comfortable lighting in a contemporary style

The MIDI/MAXI RING dot collection provides two key features within a single product. It emits softly diffused reflected light while impressing with its remarkable form. The eye-catching, centrally embedded, "dot" element plays a dual role: on the one hand, it adds aesthetic piquancy, on the other - it hides the light source from the user's view for the highest visual comfort. In the version with a white interior, the RING dot will provide comfortable general lighting. Moreover, variants with a coloured interior are perceived as a kind of jewelry of the interior, often used as a wall fixture.

INNER FINISHES **LUMINARE FINISHES** 

WHITE ( GREY TERRACOTTA

TAUPE GOLD

WHITE () BLACK GREY 🛑 TERRACOTTA TAUPE GOLD

20

21