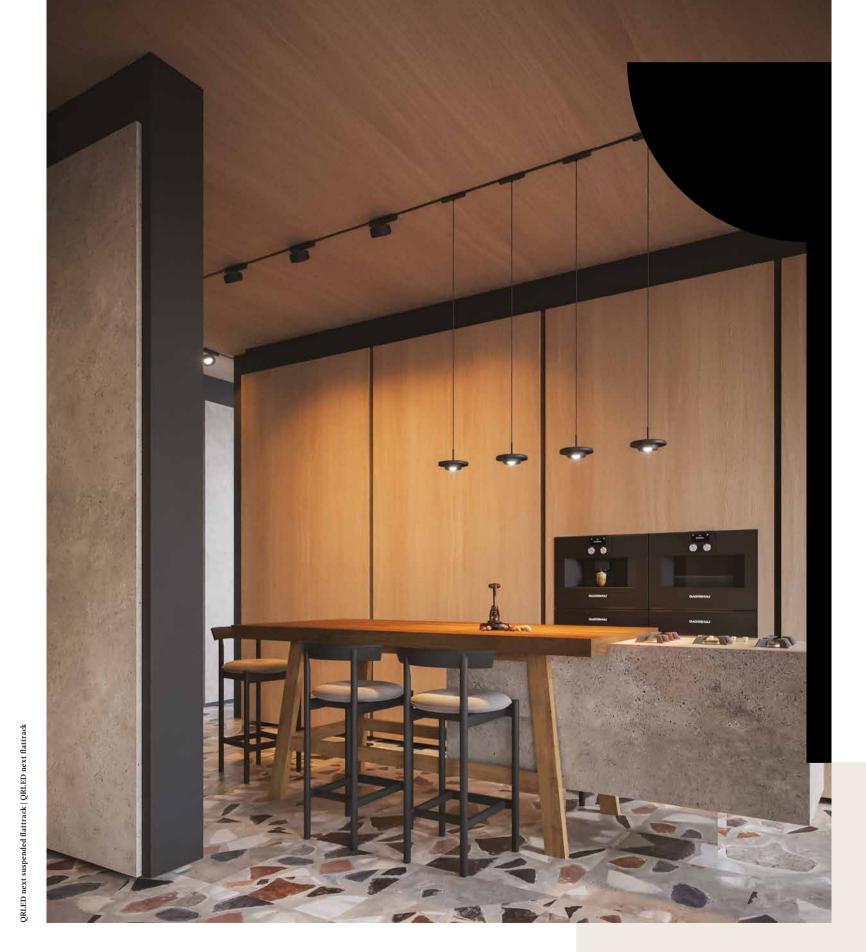

# Refreshed design and enhanced performance

The QRLED family welcomes its successor - QRLED next. This fixture boasts high performance, effective glare protection and energy efficiency. With its minimalistic, modernized design and a wide variety of models and finishes to choose from, the collection seamlessly fits the character of spaces that require both luminaires and light to be beautiful.

# Orled next

55

QRLED next spot | G/K | recessed suspended flattrack | flattrack

ø160

QRLED next recesed has less than 5cm of height so it fits event to extremally tight suspended ceilings!

Orlecanext next