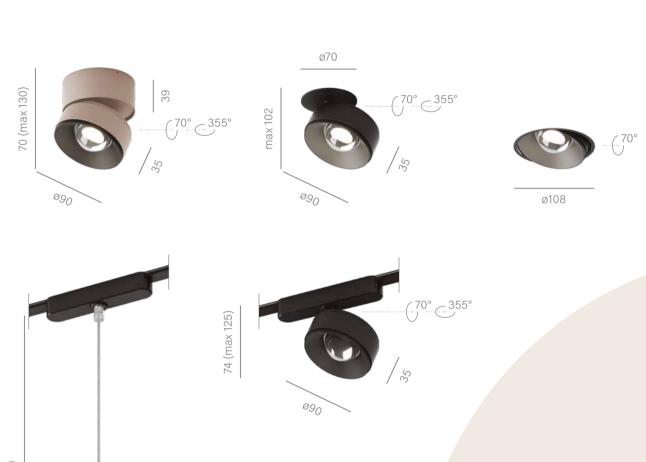

# Effective, stylish and discreet

The PUTT family includes various sizes, power versions and beam angles.
Additionally, there are two installation versions: with and without a frametrim.
A wide shielding angle ensures low glare and high visual comfort. It can be additionally increased by honeycomb accessories.

The move version allows you to tilt the spotlight and use it as accent lighting. Hermetic models with increased tightness are perfect for bathrooms.

The PUTT family is complemented by a fixture for a traditional light source with a GU10 base.

Only a few centimeters of height in the suspended ceiling? With its small height PUTT is the right solution.

WHITE WHITE BLACK BLACK GREY GREY TERRACOTTA TAUPE GOLD GOLD