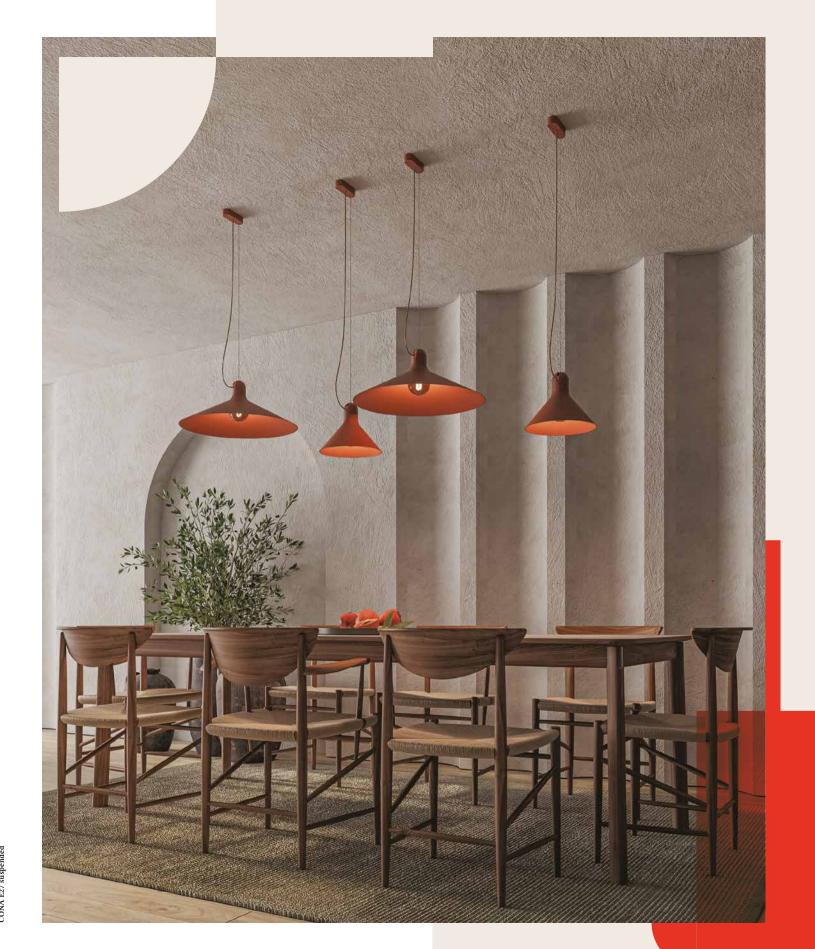

# Stylish ornament for modern designs

CONA is a decorative fixture that captivates with its design. Available in two sizes, it adds radiance to both private and public spaces. It works excellently as ambient lighting for a table or as relaxing general lighting.

CONA E27 52 | 26

LUMINARE FINISHES