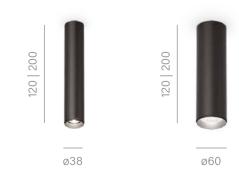

# PET mini | midi

# PET LED mini | midi

# PET mini spot

# PET midi track | spot

RING FINISHES LUMINARE FINISHES

**Subtle interior decoration** 

The PET LED collection was designed to

of efficiency and visual comfort.

play with the finish.

and tranquility.

combine performance with elegance. It has excellent technical parameters both in terms

With variety of optics and available powers can suit both residential and professional users. The ability to change the colour of the outer body and the ring is an invitation to

Some interiors require a special atmosphere.