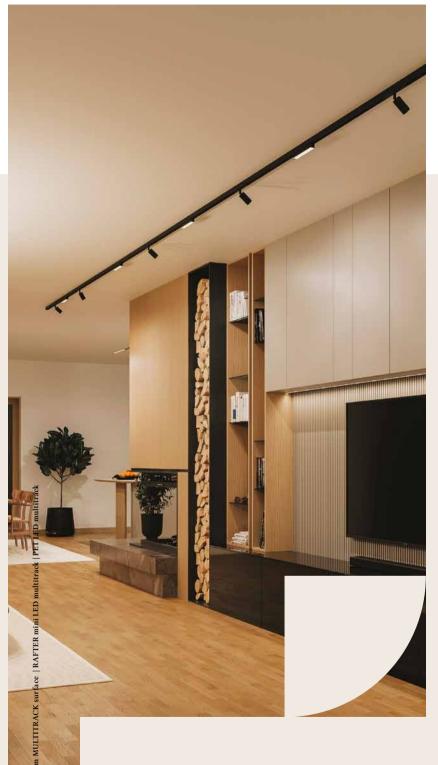

# Multitrack

# **MULTITRACK**

# Flexibility in a simple form

The MULTITRACK system is available in surface-mounted, suspended and recessed versions, as well as in two depths.

Available accessories and connectors allow you to create complex systems, even with adirect transition from the ceiling to the wall.

There is a safe voltage of 48V inside the track, so the MULTITRACK system can also be used in places within easy reach.

The MULTIRACK system requires a separate power supply. It can be installed in a suspended ceiling or in built-in furniture. Another solution is to use the power supply in a surface-mounted box mounted on the ceiling and constituting an extension of the track. There is also a power supply plugged directly into the track (exactly the same as the luminaires), as well as a power supply mounted on a DIN track in the distribution box. There are plenty of possibilities. Each of them requires slightly different electrical installation.