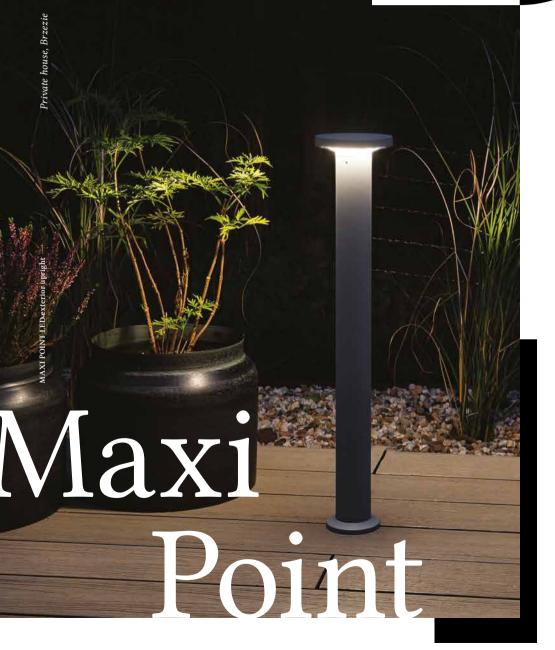

## LUMINARE FINISHES

MAXI POINT will dispell darkness on surprisingly large space. It is thanks to great optics and well optimised power - just enough for you to find your ways safely, whithout turning the night into a day.

# MAXI POINT LED upright

**LUMINARE FINISHES** 

BLACK