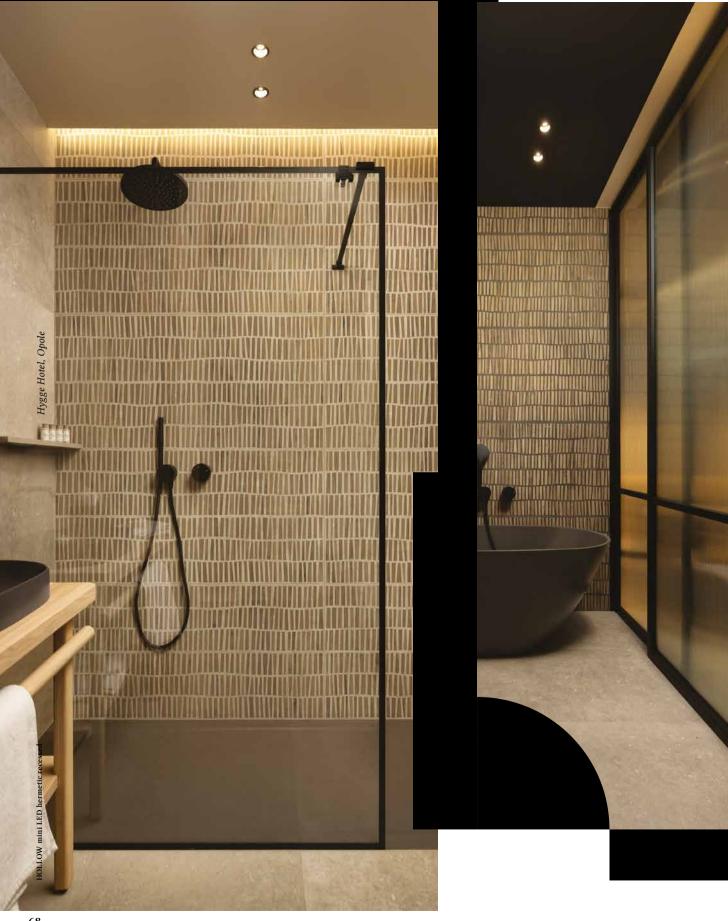

# Learn an effective way to illuminate a mirror

Some cosmetic procedures, such as shaving or makeup, require true precision. So it is worth taking care of the apropriate lighting. This task will be perfectly handled by the THIN TUBE collection, which is known for its sleek, slender form with a diameter of only 4cm! Efficient wall lamp will effectively illuminate a mirror with a width of 30cm to even 150cm, and the updated optics will even better illuminate the face, allowing you to see every detail.