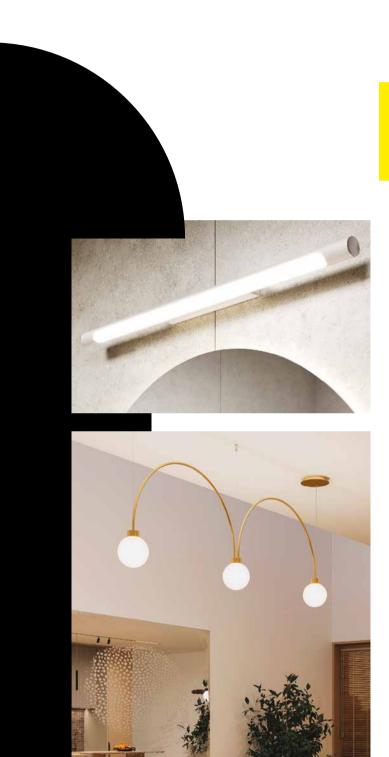

# Multifunctionality hidden in a slim, linear form

The MIXLINE collection is the perfect choice, especially when one product is to perform several functions. The luminaire combines two types of optics: diffuse and point light, making it suitable for general and task lighting. The part with a cover emits softly diffused light, providing general illumination of the room, while the point light guarantees appropriate intensity on the working surface of the countertop or table. MIXLINE is also a great solution for lighting passageways in homes, offices and hotels.

The simple linear form of LENS LINE is a timeless shape that corresponds perfectly with modern interiors. LENS LINE directional light can both illuminate a room but also employs light and shadow in order to bring shapes and colours out and enhance atmosphere.

# Mixline Lens Line

**LUMINARE FINISHES** 

WHITE () BLACK